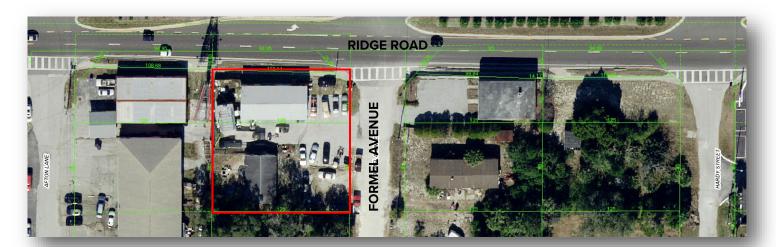

## Auto Service Center on Ridge Road

6302 Ridge Road & 8439 Formel Avenue, Port Richey, FL 34668

## For Sale

- Commercial buildings on Ridge Road
- ⊕ 1,800± SF auto center with 3 service bays and office
- Adjacent 1,092± SF single family home on Formel Ave.
   Zoned R1MH
- ⊕ Ideal owner/user/live/work opportunity
- ⊕ Excellent exposure with prominent pylon signage
- ⊕ 125' frontage on major commuter roadway
- ⊕ 33,000 average daily traffic on Ridge Road
- ⊕ Offered Sale Price: \$189,900

## Auto Service Center on Ridge Road

6302 Ridge Road & 8439 Formel Avenue, Port Richey, FL 34668

This property is comprised of 2 parcels totaling .40 acres. It is located on the southwest corner of Ridge Road and Formel Avenue. On the north parcel, zoned C-2 commercial, is an 1,800 square foot auto service center with 3 service bays and office. On the south parcel, zoned R1MH residential, has on it a 1,092 square foot single family home. Ideal for a live/work arrangement.