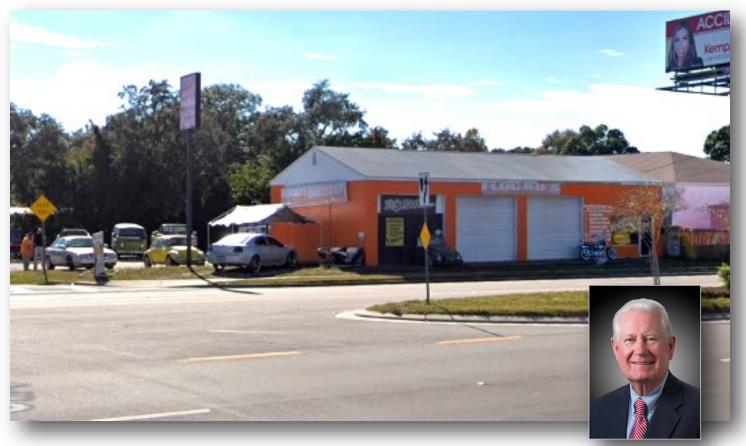

## Auto Service Center on Ridge Road

6302 Ridge Road & 8439 Formel Avenue, Port Richey, FL 34668

## For Sale

- Commercial buildings on Ridge Road
- ⊕ 1,800± SF auto center with 3 service bays and office
- Adjacent 1,092± SF single family home on Formel Ave.
   Zoned R1MH
- ⊕ Ideal owner/user/live/work opportunity
- ⊕ Excellent exposure with prominent pylon signage
- ⊕ 125' frontage on major commuter roadway
- ⊕ 33,000 average daily traffic on Ridge Road
- ⊕ Offered Sale Price: \$189,900

## Auto Service Center on Ridge Road

6302 Ridge Road & 8439 Formel Avenue, Port Richey, FL 34668

This property is comprised of 2 parcels totaling .40 acres. It is located on the southwest corner of Ridge Road and Formel Avenue. On the north parcel, zoned C-2 commercial, is an 1,800 square foot auto service center with 3 service bays and office. On the south parcel, zoned R1MH residential, has on it a 1,092 square foot single family home. Ideal for a live/work arrangement.