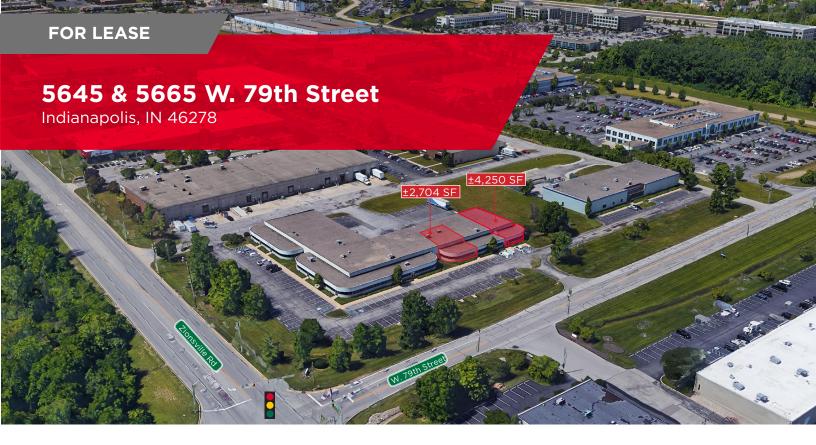

# 5645 & 5665 W. 79th Street

Indianapolis, IN 46278

**FOR LEASE** 

### **Availability**

| Address             | Total SF  | Office SF | Drive-ins | Ceiling Height | Gross Base Rate |
|---------------------|-----------|-----------|-----------|----------------|-----------------|
| 5665 W. 79th Street | ±4,250 SF | ±2,446 SF | 1         | 14'            | \$9.50/SF       |
| 5645 W. 79th Street | ±2,704 SF | ±2,704 SF | 0         | 14'            | \$11.00/SF      |