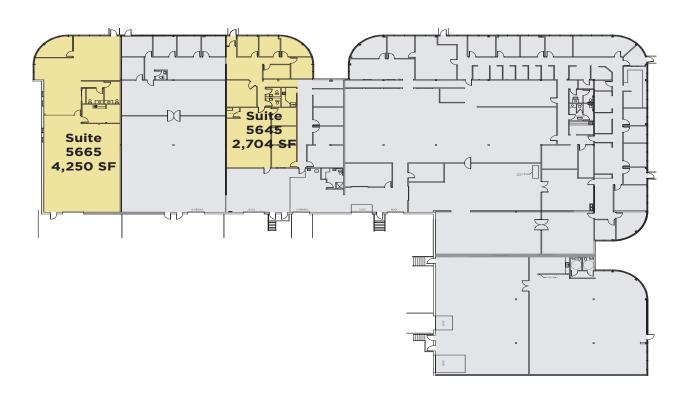

### **Availability**

| Address             | Total SF  | Office SF | Drive-ins | Ceiling Height | Gross Base Rate |
|---------------------|-----------|-----------|-----------|----------------|-----------------|
| 5665 W. 79th Street | ±4,250 SF | ±2,446 SF | 1         | 14'            | \$9.50/SF       |
| 5645 W. 79th Street | ±2,704 SF | ±2,704 SF | 0         | 14'            | \$11.00/SF      |