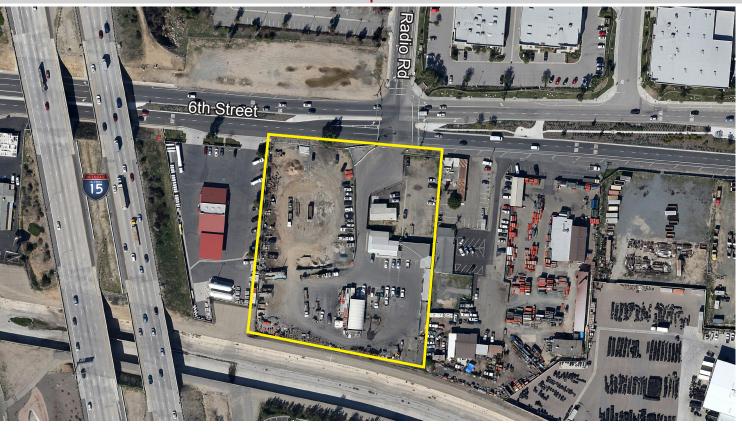

### ±57,820 SF Build-To-Suit Industrial Building on 3.05 Acres

1320 E. 6th Street | Corona, CA

### PROPOSED BUILDING FEATURES:

- Situated on 3.05 Acre of Land
- APN 115-090-008
- <u>+</u>2,500 SF Office Space
- <u>+</u>2,500 SF Mezzanine
- 24' Clear Height
- Three Grade Level Doors
- Five Dock High Loading Doors
- 800 Amps; 277/480 Volts of Power
- M-1 Zoning
- Huge Yard
- 122 Parking Stalls
- Freeway Visibility