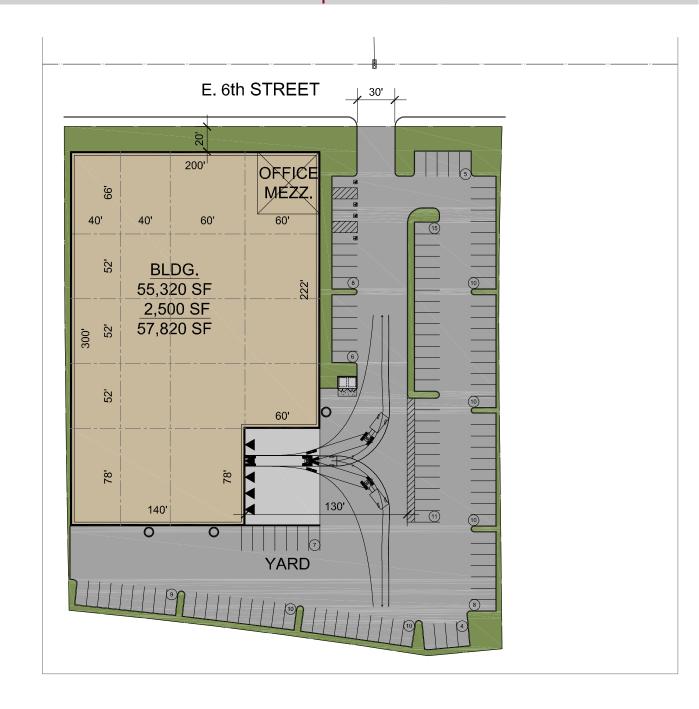

### ±57,820 SF Build-To-Suit Industrial Building on 3.05 Acres

1320 E. 6th Street | Corona, CA

### PROPOSED BUILDING FEATURES:

- Situated on 3.05 Acre of Land
- APN 115-090-008
- <u>+</u>2,500 SF Office Space
- <u>+</u>2,500 SF Mezzanine
- 24' Clear Height
- Three Grade Level Doors
- Five Dock High Loading Doors
- 800 Amps; 277/480 Volts of Power
- M-1 Zoning
- Huge Yard
- 122 Parking Stalls
- Freeway Visibility