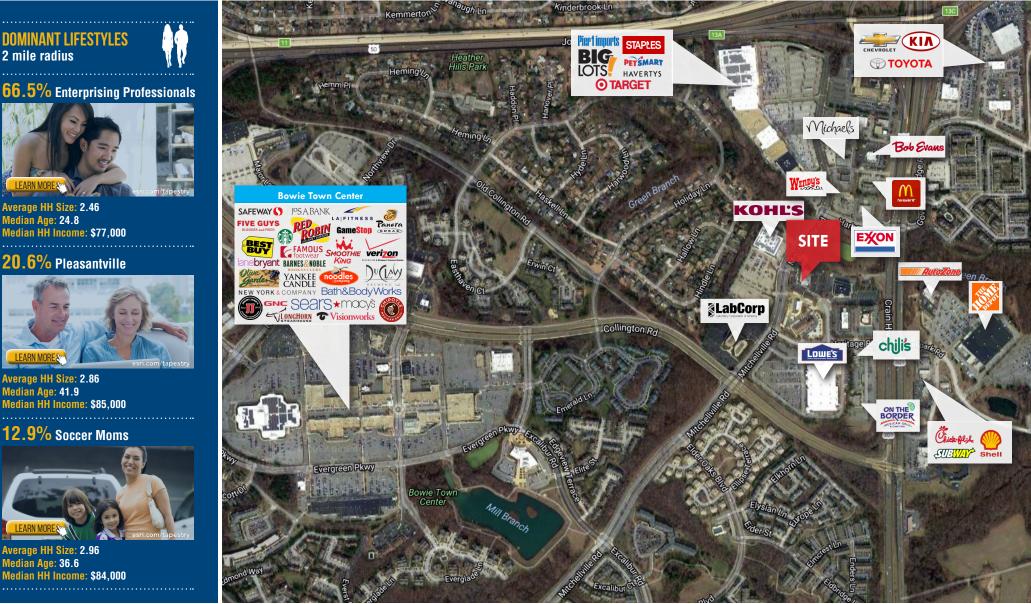

# **TRADE AREA** 4201 MITCHELLVILLE ROAD | BOWIE, MARYLAND 20716

Average HH Size: 2.46 Median Age: 24.8 Median HH Income: \$77,000

**DOMINANT LIFESTYLES** 

2 mile radius

LEARN MORE &

#### **20.6%** Pleasantville

Average HH Size: 2.86 Median Age: 41.9 Median HH Income: \$85,000

12.9% Soccer Moms

Average HH Size: 2.96 Median Age: 36.6 Median HH Income: \$84,000