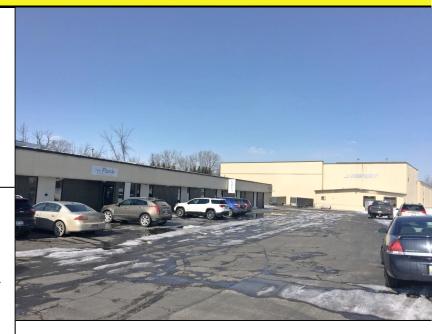

#### Overview:

"Eligible for 3 Class C Cultivation licenses and 1 Processing License. Over 45K SF on over 8 acres for expansion, if needed. Two Bldg's consisting of a 38,324 SF warehouse and a 6,960 SF free standing building". Not to mention it's prime location and extensive parking lot. Huge opportunity for the right user!

## Information:

County: Isabella

Municipality: City of Mt. Pleasant

Gross Size: 45,284 SF
Warehouse SF: 6,960 SF
Multi SF: 45,284 SF
# of Buildings: 2 Buildings
Total Acres: 8.54 Acres

Zoning Code: 2197 COMM-RANDOM

Zoning Description: SD-1

Between Streets: N. Washington & Brandon Way.

Street Type: Public
Parking Spaces: Approx. 50
Parking Type: Paved
Ceiling Ht Min: 24'
Ceiling Ht Max: 32'

Power: 1200 / 220 / 3-Phase