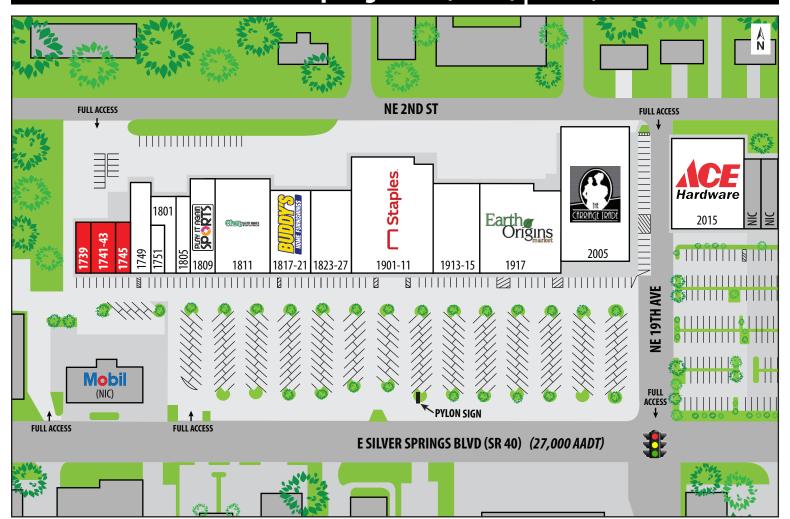

## OCALA SHOPPING CENTER 1739 — 2015 E Silver Springs Blvd (SR 40) | Ocala, FL 34470

| UNIT    | TENANT                   | SF        |
|---------|--------------------------|-----------|
| 1739    | AVAILABLE                | 900       |
| 1741-43 | AVAILABLE                | 2,200     |
| 1745    | AVAILABLE                | 900-1,400 |
| 1749    | Brick City Flowers       | 3,600     |
| 1751    | Metro by T-Mobile        | 1,200     |
| 1801    | Lorito's Italian Kitchen | 2,450     |
| 1805    | Freeway Insurance        | 2,000     |
| 1809    | Play It Again Sports     | 5,000     |

| UNIT    | TENANT                    | SF     |
|---------|---------------------------|--------|
| 1811    | O'Reilly Auto Parts       | 10,185 |
| 1817-21 | Buddy's Home Furnishings  | 7,121  |
| 1823-27 | Ocala Bingo               | 6,600  |
| 1901-11 | Staples                   | 23,100 |
| 1913-15 | Your Heart's Desire Gifts | 6,000  |
| 1917    | Earth Origins Market      | 11,600 |
| 2005    | Carriage Trade Furniture  | 20,475 |
| 2015    | Ace Hardware              | 12,000 |