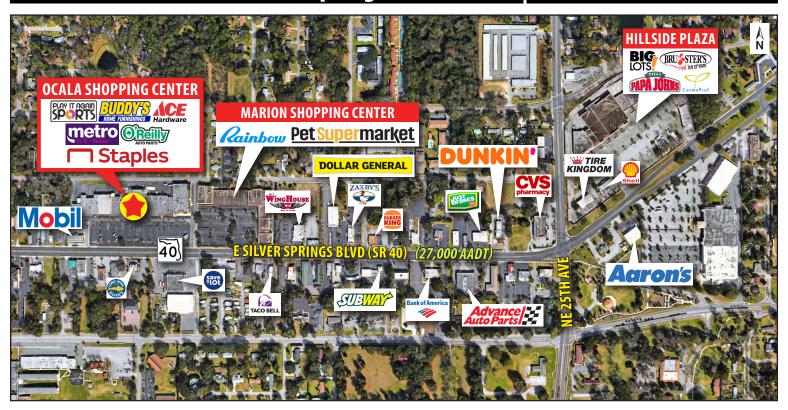

## OCALA SHOPPING CENTER 1739 — 2015 E Silver Springs Blvd (SR 40) | Ocala, FL 34470

| KEY DEMOS                           | 1 MILE      | 3 MILES  | 5 MILES  |  |  |
|-------------------------------------|-------------|----------|----------|--|--|
| POPULATION                          |             |          |          |  |  |
| 2021 Estimated Population           | 6,710       | 48,085   | 95,465   |  |  |
| 2021 Estimated Households           | 2,965       | 20,237   | 38,305   |  |  |
| INCOME                              |             |          |          |  |  |
| 2021 Estimated Avg HH Income        | \$70,396    | \$68,852 | \$66,699 |  |  |
| AGE                                 |             |          |          |  |  |
| Median Age                          | 39          | 42       | 41       |  |  |
| DAYTIME DEMOS                       |             |          |          |  |  |
| Number of Businesses                | 771         | 4,686    | 7,602    |  |  |
| Number of Employees                 | 5,642       | 39,473   | 68,479   |  |  |
| Total Daytime Population            | 7,833       | 57,279   | 104,251  |  |  |
| TRAFFIC COUNTS                      |             |          |          |  |  |
| E Silver Springs Blvd (SR 40) (E/W) | 27,000 AADT |          |          |  |  |

## **PROPERTY HIGHLIGHTS:**

- Anchored by Ace Hardware, Staples, O'Reilly Auto Parts, Buddy's Home Furnishings, Play It Again Sports, and Earth Origins Market
- Great access and visibility to E Silver Springs Blvd (SR 40) with 27,000 AADT (E/W)
- Shopping center total GLA: 115,391 SF (MOL)