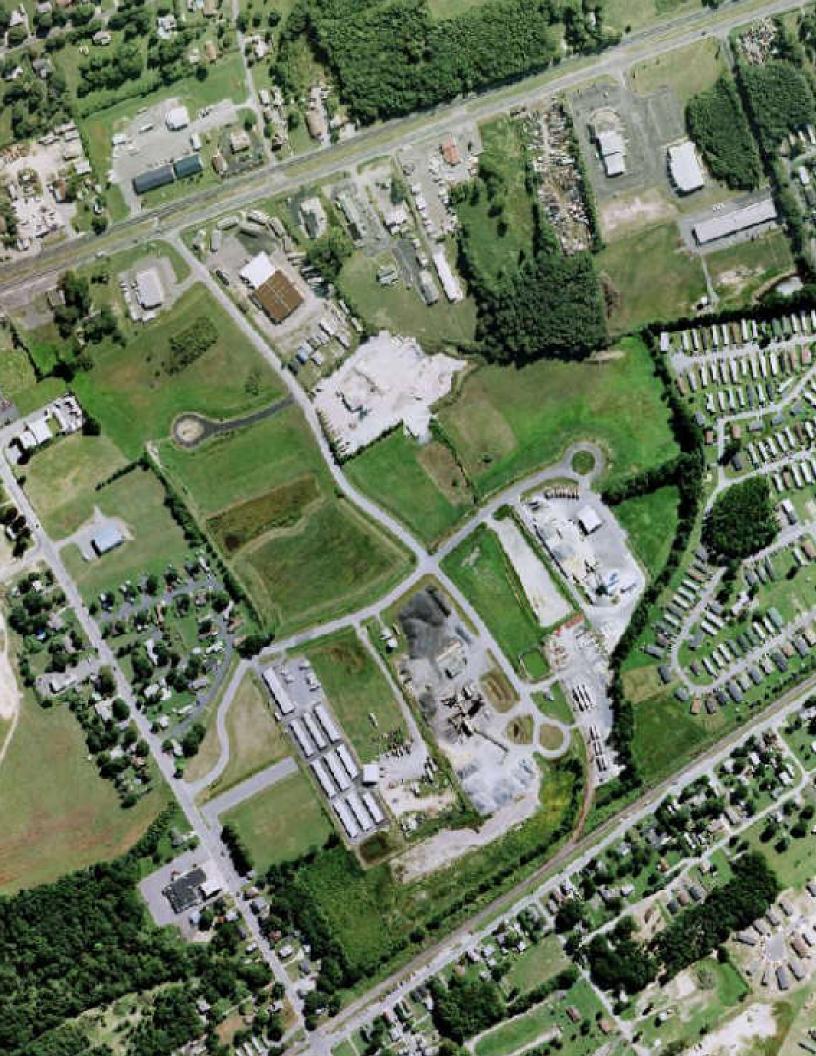

## Industrial Land For Sale

Central Delaware Business Park

Lots for Sale or Lease U.S. Route 13

| Lot #     | Size         | Price     |
|-----------|--------------|-----------|
| 2         | 2.695        | \$375,000 |
| 3         | <i>2.911</i> | \$375,000 |
| 5         | <i>2.015</i> | \$300,000 |
| 6         | 2.924        | \$400,000 |
| <i>12</i> | <i>3.414</i> | \$425,000 |
| <i>14</i> | 3.422        | \$425,000 |
| <i>16</i> | <i>3.117</i> | \$400,000 |
| 19        | 2.51         | \$525,000 |

Property Known As: Central Delaware Business Park

Location: U.S. Route 13 and Route 42

Zoning: M-1 (Manufacture Zoning), except Lot 19 which is zoned C-1

Lot Area: Various Lot Sizes

Jurisdiction: Town of Cheswold

Nearest Intersection: Route 13 and Route 42

Character of Area: Commercial

Linkage Routes: Route 13 and Route 1

Additional Information: Property has Rail Access. Infrastructure in

**Place** 