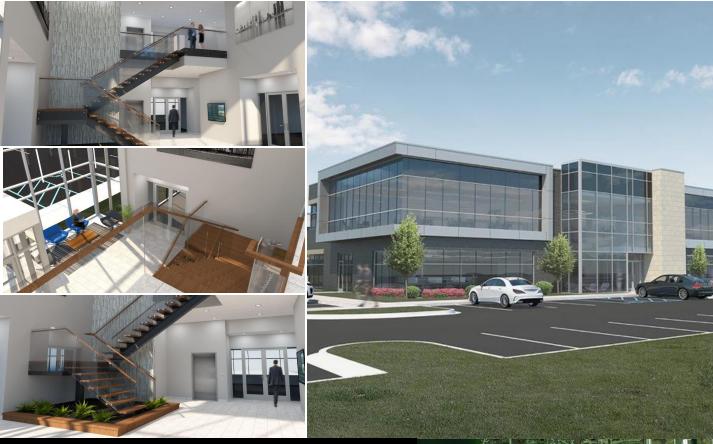

## PROPERTY FEATURES:

- 2 Story building, up to 26,000 SF
- From 5,000 up to 26,000 SF
- Ready for tenant occupancy 2019
- Features modern design with two story lobby, floor to ceiling glass, ten foot ceilings
- Local area highlights easy access to all major freeways, hotels and restaurants nearby
- Located at the South West corner of 13 Mile and Haggerty Road