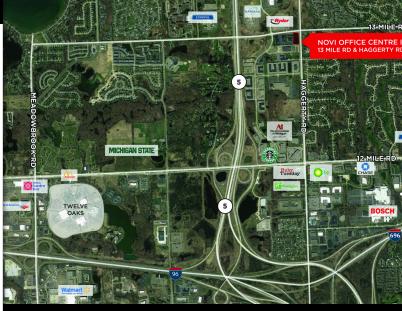

## FOR LEASE

NOVI OFFICE CENTER II 29409 HAGGERTY ROAD NOVI, MI 48377

## PROPERTY FEATURES:

- 2 Story building, up to 26,000 SF
- From 5,000 up to 26,000 SF
- Ready for tenant occupancy 2019
- Features modern design with two story lobby, floor to ceiling glass, ten foot ceilings
- Local area highlights easy access to all major freeways, hotels and restaurants nearby
- Located at the South West corner of 13 Mile and Haggerty Road