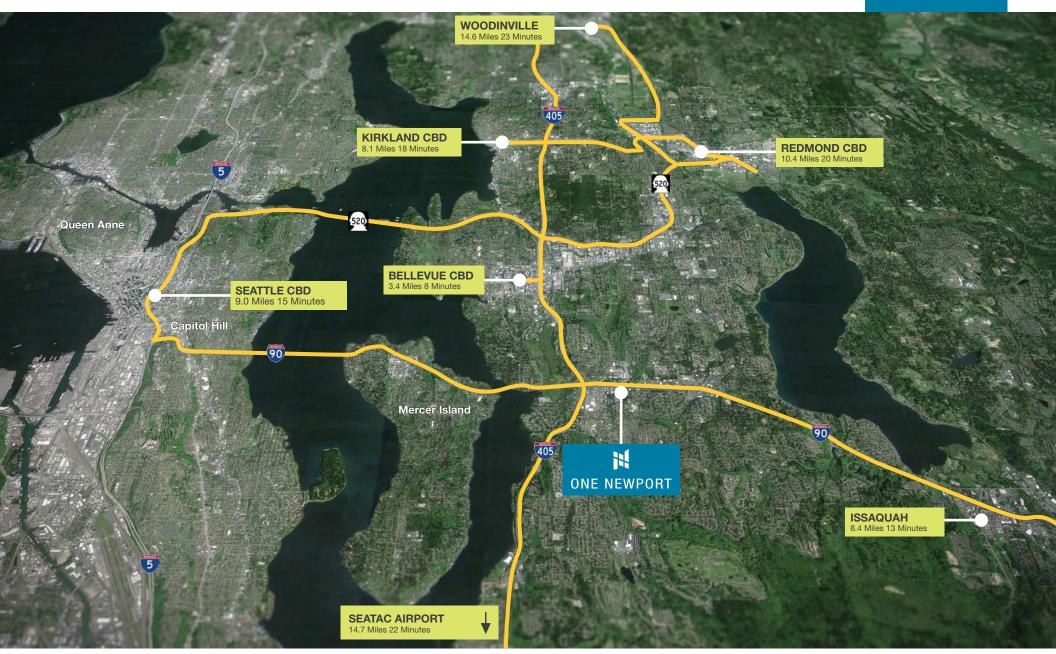

tle, Olympic Mountains and surrounding area |
| Location    | Easy access to I-90 and I-405                                        |
| Transit     | 9 bus routes and 5 bus stops within walking distance                 |
| Туре        | Class A                                                              |
| LEED        | Silver certified                                                     |







# **Property Exterior**











#### **Location Aerial**







Full Floor Plan - 20,837 SF





Hypothetical Floor Plan

Single Tenant - 20,837 SF





Two Tenant - Hypothetical Floor Plan

**Tenant A - 10,896 SF** 

**Tenant B - 9,941 SF** 





Three Tenant - Hypothetical Floor Plan

**Tenant A - 6,530 SF** 

**Tenant B - 4,630 SF** 

**Tenant C - 9,677 SF** 



# **Puget Sound Aerial**





#### **Transportation Map**