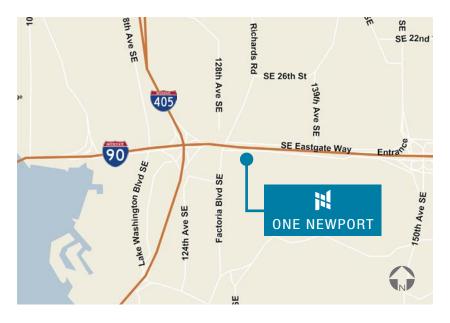

ONE NEWPORT

| ONE NEWPORT |                                                                      |
|-------------|----------------------------------------------------------------------|
| Suite 400   | 20,837 SF (divisible) Available Now                                  |
| Parking     | Covered parking ratio of 3.5/1,000                                   |
| Amenities   | Outstanding views of Seattle, Olympic Mountains and surrounding area |
| Location    | Easy access to I-90 and I-405                                        |
| Transit     | 9 bus routes and 5 bus stops within walking distance                 |
| Туре        | Class A                                                              |
| LEED        | Silver certified                                                     |







# **Property Exterior**











#### **Location Aerial**







Full Floor Plan - 20,837 SF





Hypothetical Floor Plan

Single Tenant - 20,837 SF





Two Tenant - Hypothetical Floor Plan

**Tenant A - 10,896 SF** 

**Tenant B - 9,941 SF** 





Three Tenant - Hypothetical Floor Plan

**Tenant A - 6,530 SF** 

**Tenant B - 4,630 SF** 

**Tenant C - 9,677 SF** 



# **Puget Sound Aerial**





#### **Transportation Map**