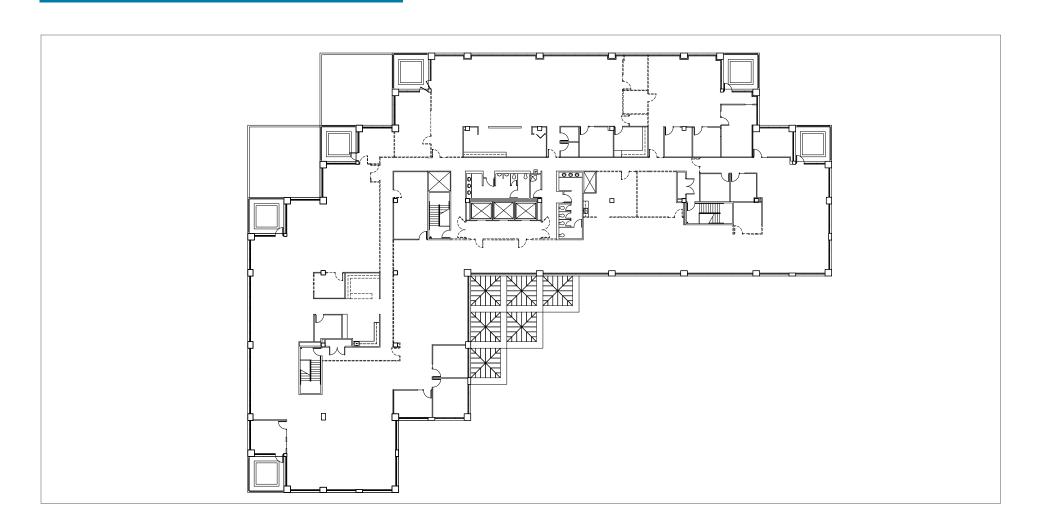

#### **Location Aerial**

Full Floor Plan - 20,837 SF

Hypothetical Floor Plan

Single Tenant - 20,837 SF

Two Tenant - Hypothetical Floor Plan

**Tenant A - 10,896 SF** 

**Tenant B - 9,941 SF** 

Three Tenant - Hypothetical Floor Plan