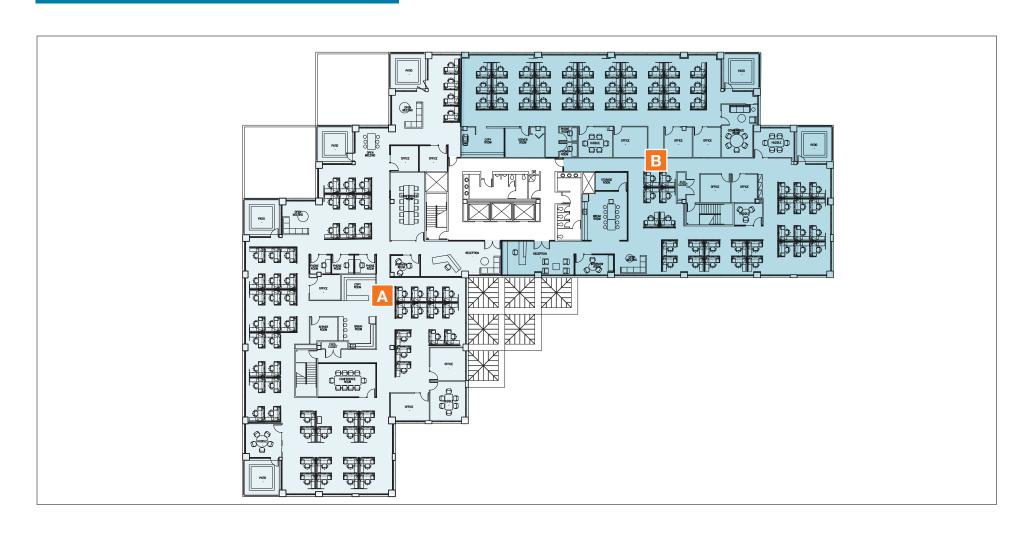

#### **Location Aerial**

Full Floor Plan - 20,837 SF

Hypothetical Floor Plan

Single Tenant - 20,837 SF

Two Tenant - Hypothetical Floor Plan

**Tenant A - 10,896 SF** 

**Tenant B - 9,941 SF** 

Three Tenant - Hypothetical Floor Plan

**Tenant A - 6,530 SF** 

**Tenant B - 4,630 SF** 

**Tenant C - 9,677 SF** 