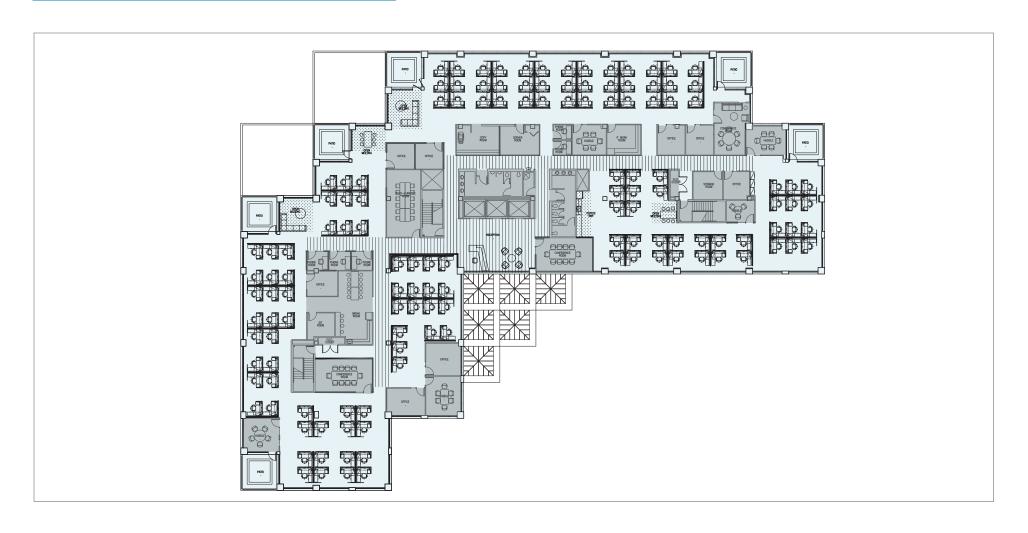

#### **Location Aerial**

Full Floor Plan - 20,837 SF

Hypothetical Floor Plan

Single Tenant - 20,837 SF

Two Tenant - Hypothetical Floor Plan

**Tenant A - 10,896 SF** 

**Tenant B - 9,941 SF** 

Three Tenant - Hypothetical Floor Plan