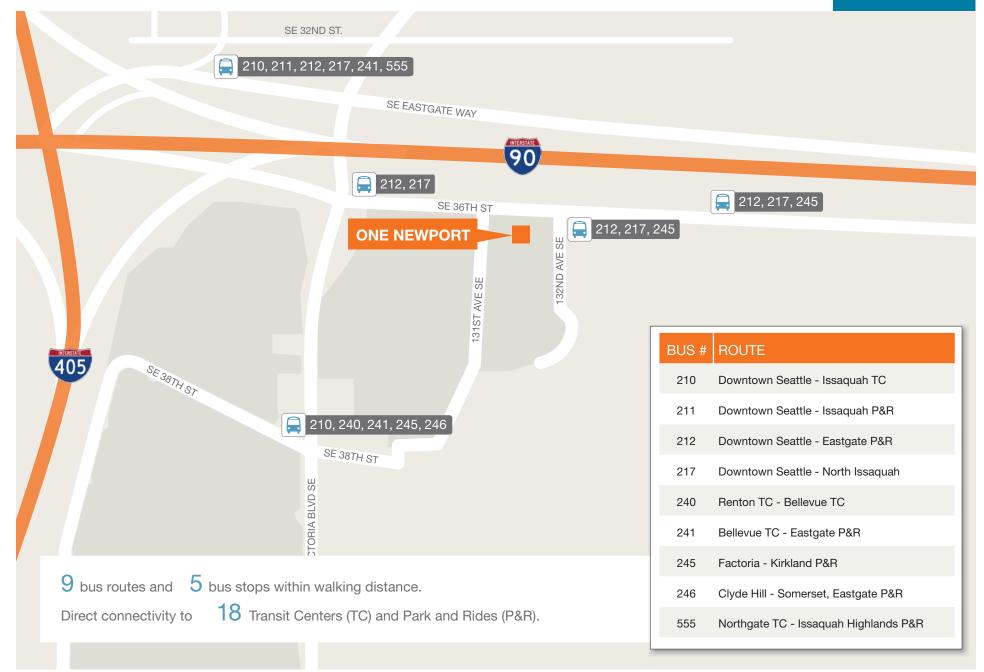

# ONE NEWPORT

| ONE NEWPORT |                                                                      |
|-------------|----------------------------------------------------------------------|
| Suite 400   | 20,837 SF (divisible) Available Now                                  |
| Parking     | Covered parking ratio of 3.5/1,000                                   |
| Amenities   | Outstanding views of Seattle, Olympic Mountains and surrounding area |
| Location    | Easy access to I-90 and I-405                                        |
| Transit     | 9 bus routes and 5 bus stops within walking distance                 |
| Туре        | Class A                                                              |
| LEED        | Silver certified                                                     |

#### **Transportation Map**