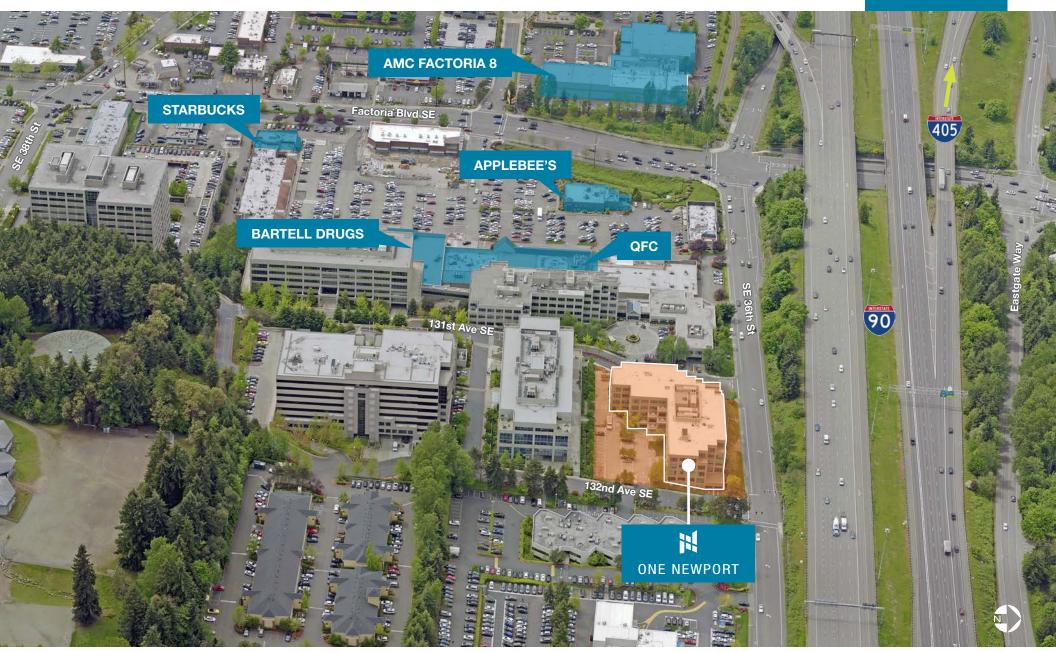

#### **Location Aerial**

Full Floor Plan - 20,837 SF

Hypothetical Floor Plan

Single Tenant - 20,837 SF

Two Tenant - Hypothetical Floor Plan

**Tenant A - 10,896 SF** 

**Tenant B - 9,941 SF** 

Three Tenant - Hypothetical Floor Plan