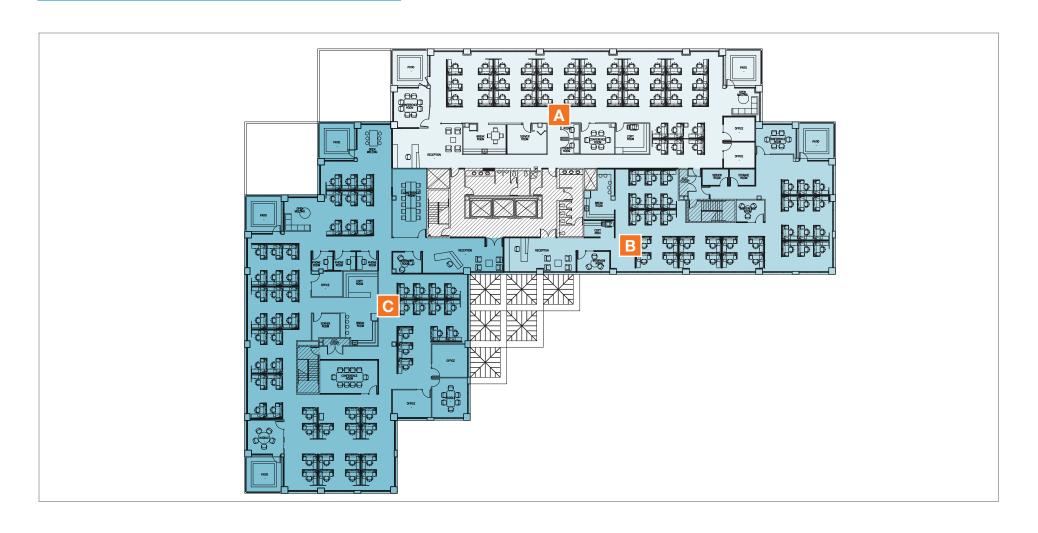

#### **Location Aerial**

Full Floor Plan - 20,837 SF

Hypothetical Floor Plan

Single Tenant - 20,837 SF

Two Tenant - Hypothetical Floor Plan

**Tenant A - 10,896 SF** 

**Tenant B - 9,941 SF** 

Three Tenant - Hypothetical Floor Plan

**Tenant A - 6,530 SF** 

**Tenant B - 4,630 SF** 

**Tenant C - 9,677 SF** 