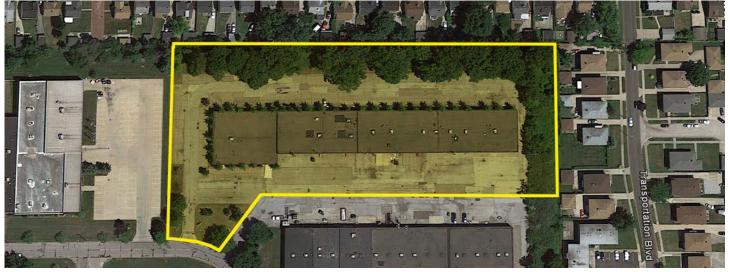

.

# **Available Unit For Lease**

| UNIT | TOTAL SF        | OFFICE SF | WHSE. SF  | DOCKS    | DID's     |
|------|-----------------|-----------|-----------|----------|-----------|
| 1-7  | 4,000-28,000 SF | 11,270    | 17,253 SF | Four (4) | Eight (8) |

### Rico A. Pietro, SIOR

Principal 216.525.1473 rpietro@crescorealestate.com

## Eliot Kijewski, SIOR

Senior Vice President 216.525.1487

ekijewski@crescorealestate.com pdivincenzo@crescorealestate.com

### George J. Pofok, CCIM, SIOR

Senior Vice President 216.525.1469 gpofok@crescorealestate.com

#### Paul DiVincenzo

Sales Associate 216.525.1470 3 Summit Park Drive Suite 200 Cleveland, Ohio 44131 Main 216.520.1200 Fax 216.520.1828

crescorealestate.com





9535 Midwest Avenue Garfield Heights, Ohio 44125

# Floor Plan & Aerial





### Rico A. Pietro, SIOR

Principal 216.525.1473 rpietro@crescorealestate.com

## Eliot Kijewski, SIOR

Senior Vice President 216.525.1487

# George J. Pofok, CCIM, SIOR

Senior Vice President 216.525.1469 gpofok@crescorealestate.com

#### Paul DiVincenzo

Sales Associate 216.525.1470 ekijewski@crescorealestate.com pdivincenzo@crescorealestate.com 3 Summit Park Drive Suite 200 Cleveland, Ohio 44131

Main 216.520.1200 216.520.1828 Fax crescorealestate.com

Independently Owned and Operated / A Member of the Cushman & Wakefield Alliance

Cushman & Wakefield Copyright 2015. No warranty or representation, express or implied, is made to the accuracy or completeness of the information contained herein, and same is submitted subject to errors, omissions, change of price, rental or other conditio