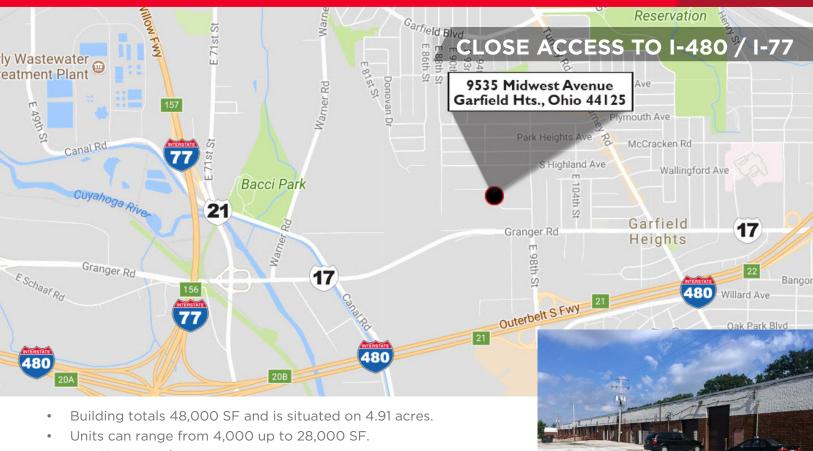

9535 Midwest Avenue Garfield Heights, Ohio 44125

- Excellent User/Investor Opportunity.
- Conversion back to multi-tenant facility or single user industrial facility.
- Utilities separately metered for ten (10) units.
- Centrally located at I-77 and I-480 minutes from the Rockside Road Corridor, Downtown Cleveland and Cleveland Hopkins International.