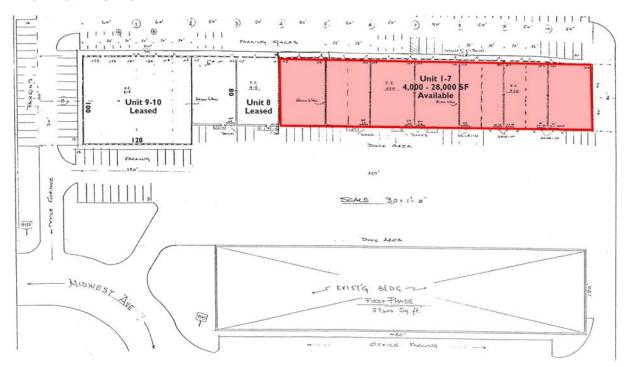

# **Available Unit For Lease**

| UNIT | TOTAL SF        | OFFICE SF | WHSE. SF  | DOCKS    | DID's     |
|------|-----------------|-----------|-----------|----------|-----------|
| 1-7  | 4,000-28,000 SF | 11,270    | 17,253 SF | Four (4) | Eight (8) |

# Floor Plan & Aerial

# Floor Plan