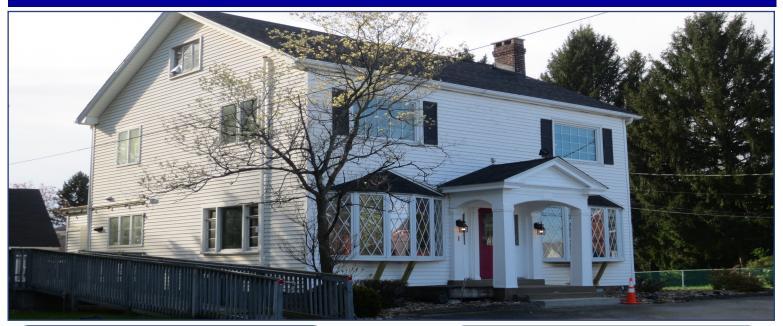

## **FOR LEASE** *Tall Tree Office Park*

## 2550 Monroeville Blvd. Allegheny County Monroeville PA 15146

←Building 2

Building 3→

## **Property Highlights:**

- Three professional office buildings located directly behind the Monroeville Mall
- Buildings have been renovated/updated
- Ample off street parking in front/rear lots
- Building Sizes and Availability:

Building 1 - 3,000 +/- Square Feet Building 2- 3,000 +/- Square Feet Building 3 - 1,200 +/- Square Feet

• Lease Price: \$12.00 psf + all utilities + taxes

**Demographics**2017 Population
Median HH Income