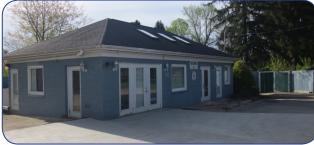

## **Property Highlights:**

- Three professional office buildings located directly behind the Monroeville Mall
- Buildings have been renovated/updated
- Ample off street parking in front/rear lots
- Building Sizes and Availability:

Building 1 - 3,000 +/- Square Feet Building 2- 3,000 +/- Square Feet Building 3 - 1,200 +/- Square Feet

• Lease Price: \$12.00 psf + all utilities + taxes

**Demographics**2017 Population
Median HH Income