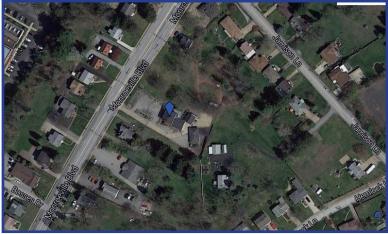

## **Property Highlights:**

- Three professional office buildings located directly behind the Monroeville Mall
- Buildings have been renovated/updated
- Ample off street parking in front/rear lots
- Building Sizes and Availability: