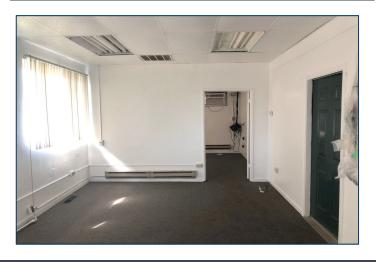

For more information, please contact: **KEENAN FIELDS** (419) 249 6311 kfields@signatureassociates.com

SIGNATURE ASSOCIATES Four SeaGate, Suite 608 Toledo, Ohio 43604

www.signatureassociates.com

| BUILDING SPECIFICATIONS |                                     |  |
|-------------------------|-------------------------------------|--|
| Office Space:           | 1,120 SF                            |  |
| Warehouse Space:        | 12,880 SF                           |  |
| Exterior Walls:         | Brick/block                         |  |
| Structural System:      | Block                               |  |
| Roof:                   | Rubber                              |  |
| Floors/Coverings:       | Concrete/none                       |  |
| Ceiling Height:         | 10', 12', & 14'                     |  |
| Basement:               | No                                  |  |
| Heating:                | GFA & unit heaters                  |  |
| Air Conditioning:       | Window unit in office               |  |
| Power:                  | 480V Available with 3 phase         |  |
| Security System:        | Yes                                 |  |
| Restrooms:              | 2 in office; 1 in shop              |  |
| Overhead Doors:         | 3 – 10' × 10', 12' × 10' & 8' × 10' |  |
| Truck Well/Dock:        | Outside dock with ramp              |  |
| Sprinklers:             | No                                  |  |
| Signage:                | On building                         |  |
| Rail:                   | No                                  |  |
| Cranes:                 | No                                  |  |
| Floor Drains:           | No                                  |  |