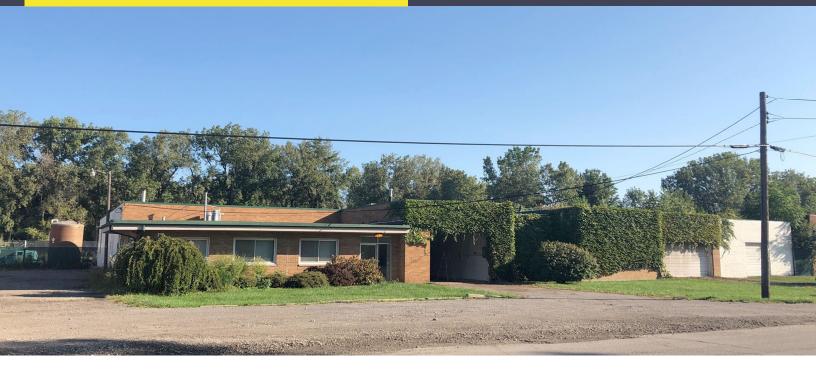

# 3248 SOUTH AVENUE TOLEDO, OHIO 43609

## INDUSTRIAL BUILDING FOR SALE 14,000 ± Square Feet Available

FULL-SERVICE COMMERCIAL REAL ESTATE

## **GENERAL INFORMATION**

| Sale Price:           | \$195,000                          |
|-----------------------|------------------------------------|
| Building Size:        | 14,000 ± SF                        |
| Number of Stories:    | 1                                  |
| Year Constructed:     | 1960                               |
| Condition:            | Good                               |
| Acreage:              | 1.38 ± acres                       |
| Land Dimensions:      | 160' x 229' irregular + 240' x 99' |
| Closest Cross Street: | Foredale Ave./Airport Hwy/Byrne Ro |
| County:               | Lucas                              |
| Zoning:               | IG – General Industrial            |
| Parking:              | 20 spaces                          |
| Curb Cuts:            | 3                                  |
| Street:               | 2 Lane                             |
|                       |                                    |