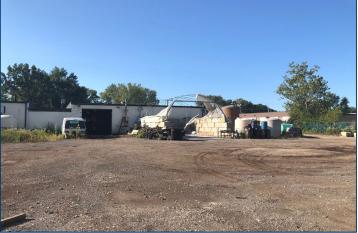

Large fenced in storage yard, access from driveway

Drive through bays with access to back yard area.Multiple drive-in bays with warehouse storage.