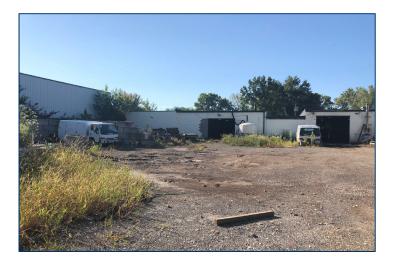

Large fenced in storage yard, access from driveway

Drive through bays with access to back yard area.Multiple drive-in bays with warehouse storage.