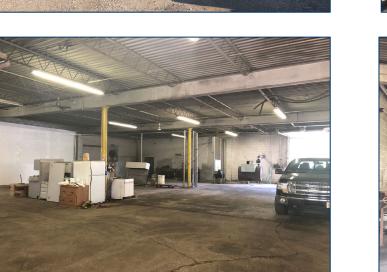

For more information, please contact: **KEENAN FIELDS** (419) 249 6311 kfields@signatureassociates.com

SIGNATURE ASSOCIATES Four SeaGate, Suite 608 Toledo, Ohio 43604

www.signatureassociates.com

| BUILDING SPECIFICATIONS |                                     |  |
|-------------------------|-------------------------------------|--|
| Office Space:           | 1,120 SF                            |  |
| Warehouse Space:        | 12,880 SF                           |  |
| Exterior Walls:         | Brick/block                         |  |
| Structural System:      | Block                               |  |
| Roof:                   | Rubber                              |  |
| Floors/Coverings:       | Concrete/none                       |  |
| Ceiling Height:         | 10', 12', & 14'                     |  |
| Basement:               | No                                  |  |
| Heating:                | GFA & unit heaters                  |  |
| Air Conditioning:       | Window unit in office               |  |
| Power:                  | 480V Available with 3 phase         |  |
| Security System:        | Yes                                 |  |
| Restrooms:              | 2 in office; 1 in shop              |  |
| Overhead Doors:         | 3 – 10' × 10', 12' × 10' & 8' × 10' |  |
| Truck Well/Dock:        | Outside dock with ramp              |  |
| Sprinklers:             | No                                  |  |
| Signage:                | On building                         |  |
| Rail:                   | No                                  |  |
| Cranes:                 | No                                  |  |
| Floor Drains:           | No                                  |  |