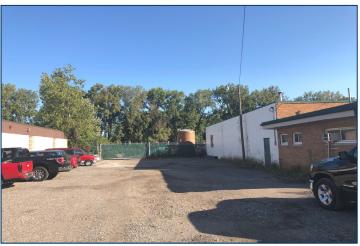

Large fenced in storage yard, access from driveway

Drive through bays with access to back yard area.Multiple drive-in bays with warehouse storage.