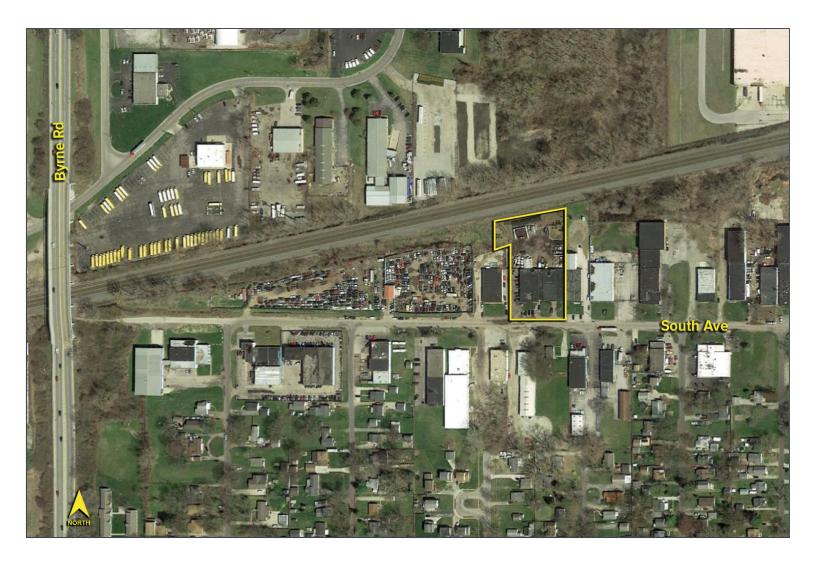

| 20                            |  |
| Parcels:               | 26011, 26007, & 05638         |  |
| Assessor Numbers:      | 05-432-008, 009, & 05-435-058 |  |
|                        |                               |  |

Total Taxes:

\$6,068.39



For more information, please contact: **KEENAN FIELDS** (419) 249 6311 kfields@signatureassociates.com

Comments:

and through building.

## SIGNATURE ASSOCIATES

Four SeaGate, Suite 608 Toledo, Ohio 43604 www.signatureassociates.com

# 3248 South Avenue, Toledo, OH 43609 Industrial Building For Sale

### 14,000 ± Square Feet AVAILABLE









For more information, please contact: **KEENAN FIELDS** (419) 249 6311 kfields@signatureassociates.com





SIGNATURE ASSOCIATES Four SeaGate, Suite 608 Toledo, Ohio 43604 www.signatureassociates.com



For more information, please contact: **KEENAN FIELDS** (419) 249 6311 kfields@signatureassociates.com

SIGNATURE ASSOCIATES

Four SeaGate, Suite 608 Toledo, Ohio 43604 www.signatureassociates.com