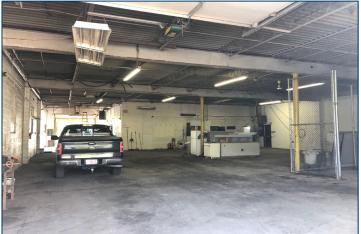

Large fenced in storage yard, access from driveway

Drive through bays with access to back yard area.Multiple drive-in bays with warehouse storage.