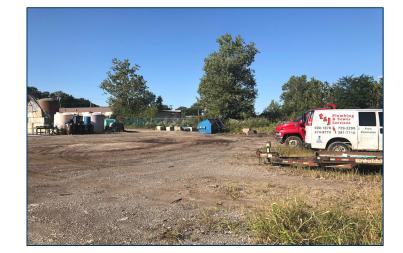

Large fenced in storage yard, access from driveway

Drive through bays with access to back yard area.Multiple drive-in bays with warehouse storage.