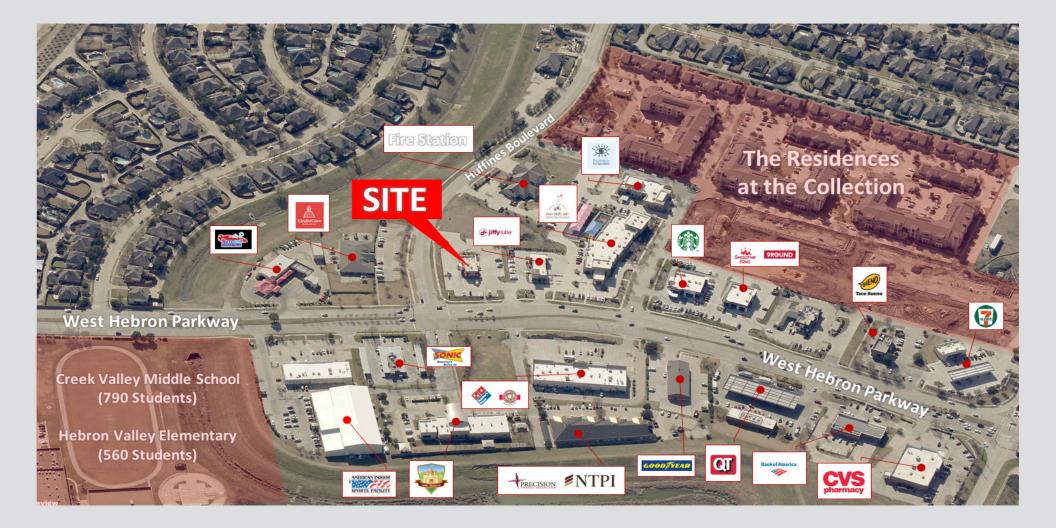

#### 1501 W Hebron Parkway Area Retailers

#### COMMENTS

- Existing restaurant building with drive-thru facilities build in 2016
- Located on major six-lane thoroughfare less than half a mile east of Sam Rayburn Tollway
- Property benefits from strong daytime demographics with five schools/daycares in the immediate vicinity
- Over 32,100 cars per day along W Hebron Parkway
- Adjacent to Castle Hills which has over 4,500 single family homes and 4,000 multi-family homes planned upon full build-out
- Approximately 50 parking spaces
- Income Tax-Free State
- Equipment sold separately