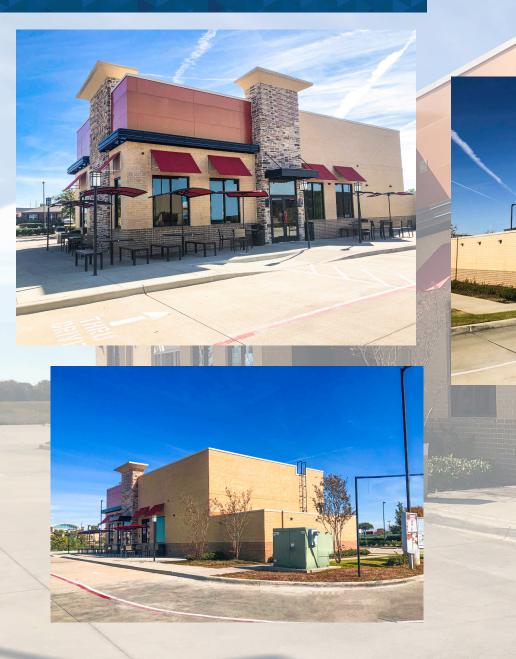

#### COMMENTS

- Existing restaurant building with drive-thru facilities build in 2016
- Located on major six-lane thoroughfare less than half a mile east of Sam Rayburn Tollway
- Property benefits from strong daytime demographics with five schools/daycares in the immediate vicinity
- Over 32,100 cars per day along W Hebron Parkway
- Adjacent to Castle Hills which has over 4,500 single family homes and 4,000 multi-family homes planned upon full build-out
- Approximately 50 parking spaces
- Income Tax-Free State
- Equipment sold separately