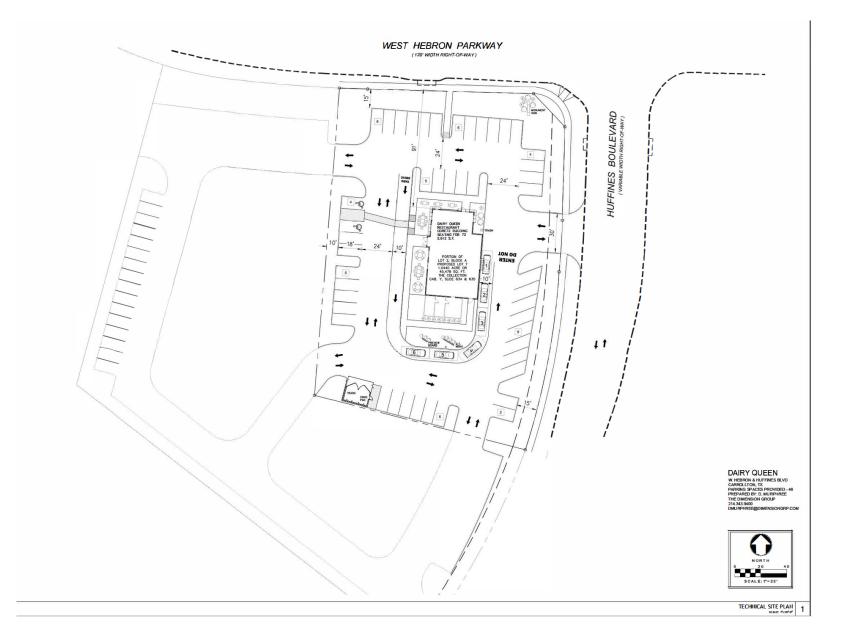

### 1501 W Hebron Parkway Site Details

LOCATION 1501 W Hebron Parkway Carrollton, TX 75010

BUILDING SIZE 3,093 SF

LOT SIZE 1.044 Acres

PRICE \$37/SF/Year NNN or Best Offer

#### COMMENTS

- Existing restaurant building with drive-thru facilities build in 2016
- Located on major six-lane thoroughfare less than half a mile east of Sam Rayburn Tollway
- Property benefits from strong daytime demographics with five schools/daycares in the immediate vicinity
- Over 32,100 cars per day along W Hebron Parkway
- Adjacent to Castle Hills which has over 4,500 single family homes and 4,000 multi-family homes planned upon full build-out
- Approximately 50 parking spaces
- Income Tax-Free State
- Equipment sold separately