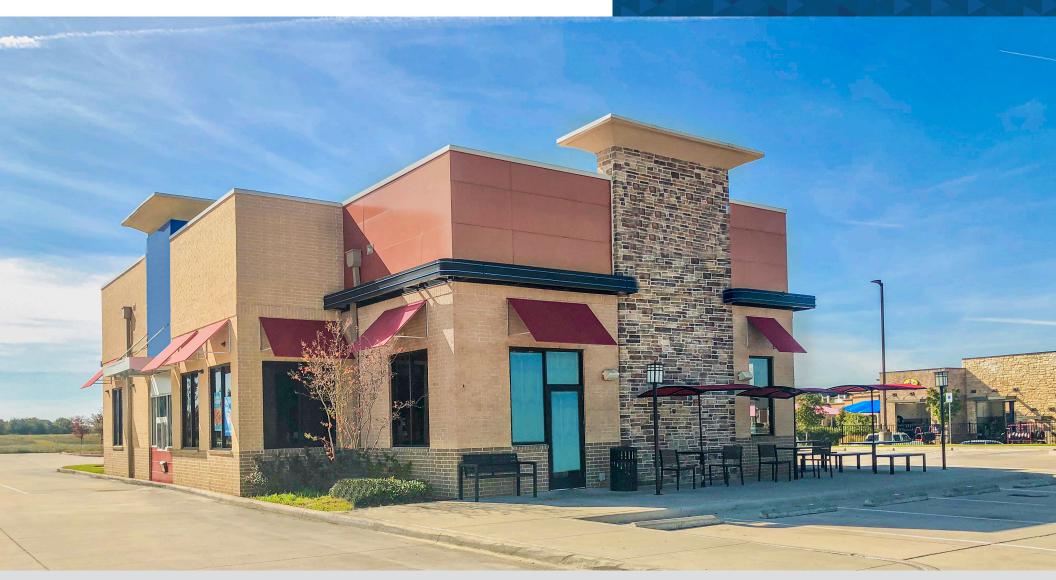

# 3,093 SF Former Restaurant with Drive-Thru | 1.044 Acres | Carrollton, TX

Amy Silvey amy@clay-co.com 832-247-8477 (Mobile) 713-722-1250 (Office) clay-co.com

#### COMMENTS

- Existing restaurant building with drive-thru facilities build in 2016
- Located on major six-lane thoroughfare less than half a mile east of Sam Rayburn Tollway
- Property benefits from strong daytime demographics with five schools/daycares in the immediate vicinity
- Over 32,100 cars per day along W Hebron Parkway
- Adjacent to Castle Hills which has over 4,500 single family homes and 4,000 multi-family homes planned upon full build-out
- Approximately 50 parking spaces
- Income Tax-Free State
- Equipment sold separately