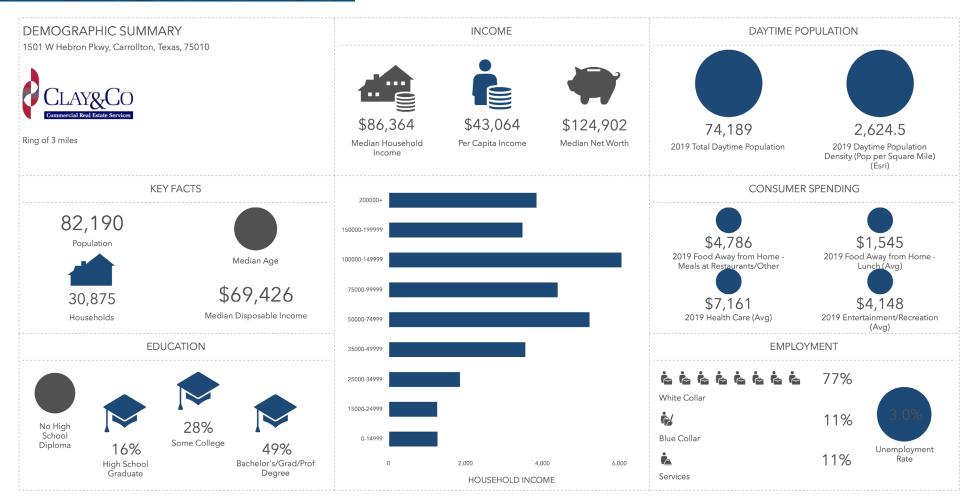

### 1501 W Hebron Parkway Demographics

Source: This infographic contains data provided by Esri, Esri and Bureau of Labor Statistics. The vintage of the data is 2019, 2024.