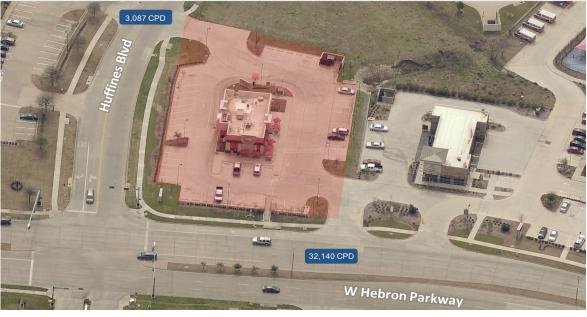

### 1501 W Hebron Parkway Site Details

LOCATION 1501 W Hebron Parkway Carrollton, TX 75010

BUILDING SIZE 3,093 SF

LOT SIZE 1.044 Acres

PRICE \$37/SF/Year NNN or Best Offer

#### COMMENTS

- Existing restaurant building with drive-thru facilities build in 2016
- Located on major six-lane thoroughfare less than half a mile east of Sam Rayburn Tollway
- Property benefits from strong daytime demographics with five schools/daycares in the immediate vicinity
- Over 32,100 cars per day along W Hebron Parkway
- Adjacent to Castle Hills which has over 4,500 single family homes and 4,000 multi-family homes planned upon full build-out
- Approximately 50 parking spaces
- Income Tax-Free State
- Equipment sold separately