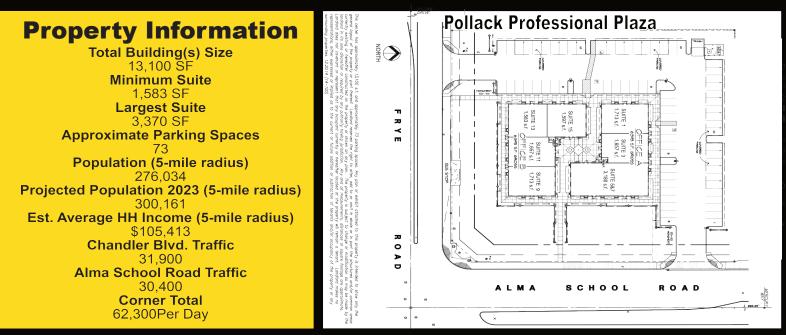

# Pollack Professional Plaza Great Chandler Location, Near 202 & 101 Freeways

290 S. Alma School Rd., Chandler, AZ 85224 | NWC Alma School & Fry Rd.