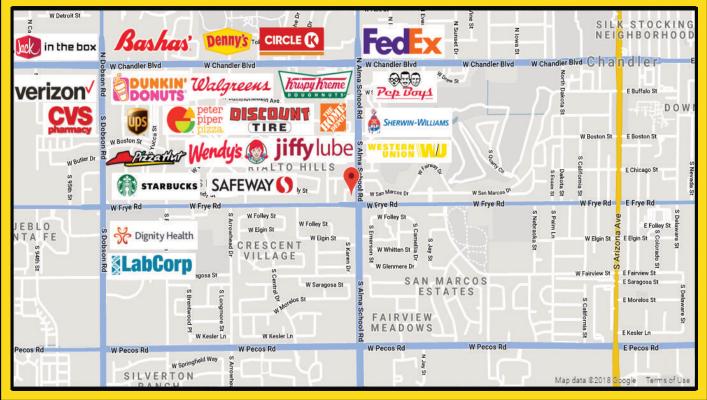

# Pollack Professional Plaza Great Chandler Location, Near 202 & 101 Freeways

290 S. Alma School Rd., Chandler, AZ 85224 | NWC Alma School & Fry Rd.