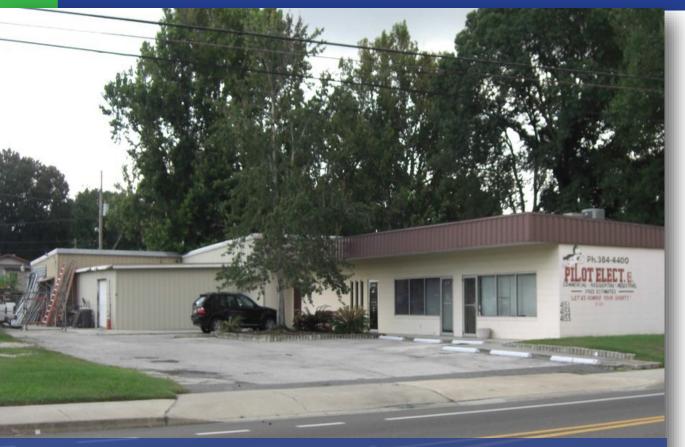

## **Property Information**

Price \$360,000 Zoning

Building Square Feet 6,828

### **Property Description**

- Excellent opportunity for a small business to purchase this Class C office/warehouse property
- Approx 3,200 SF of office and 3,600 SF of warehouse
- Space for outdoor equipment storage
- Industrial Light zoning permits light manufacturing, auto repair and body work, construction contractors with outside storage of heavy equipment
- ♦ Easy access to I-10 and I-95
- Also has space for two small rental units
- ♦ Priced to Sell !!