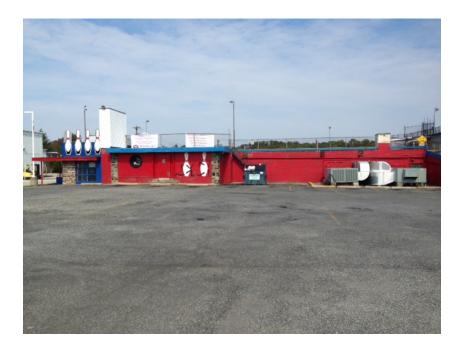

### 6505 Market Street Upper Darby, PA 19082

Bowling Alley for sale (building, trade fixtures & land). PLEASE DO NOT DISTRUB PATRONS AND BUSINESS WHEN LOOKING AT THE PROPERTY !!! 16,000 Square Feet building (Approximate Size): Air: Central Air, Sewer: Public, Water: Public, 2013 Real Estate Taxes: \$28,020., Parking: 75 Car (40 car parking lot on second level & 35 on the first floor), Acres: 0.75. This building is perfect for an owner user. Great location at the traffic light corner. This property is located a few traffic lights away from the intersection of 69<sup>th</sup> Street & Market Street (West Chester Pike).