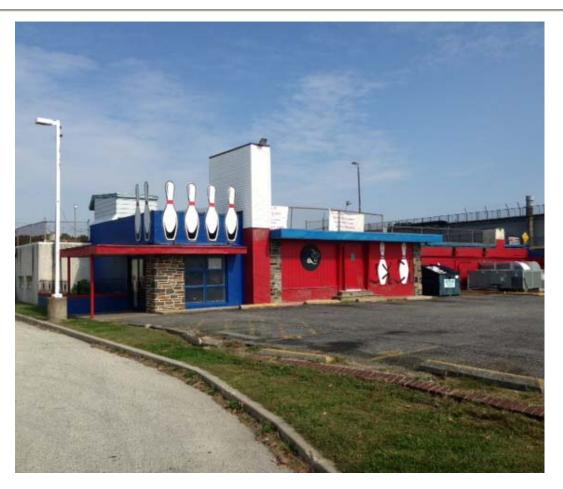

### 6505 Market Street Upper Darby, PA 19082

Bowling Alley for sale (building, trade fixtures & land). PLEASE DO NOT DISTRUB PATRONS AND BUSINESS WHEN LOOKING AT THE PROPERTY !!! 16,000 Square Feet building (Approximate Size): Air: Central Air, Sewer: Public, Water: Public, 2013 Real Estate Taxes: \$28,020., Parking: 75 Car (40 car parking lot on second level & 35 on the first floor), Acres: 0.75. This building is perfect for an owner user. Great location at the traffic light corner. This property is located a few traffic lights away from the intersection of 69<sup>th</sup> Street & Market Street (West Chester Pike).