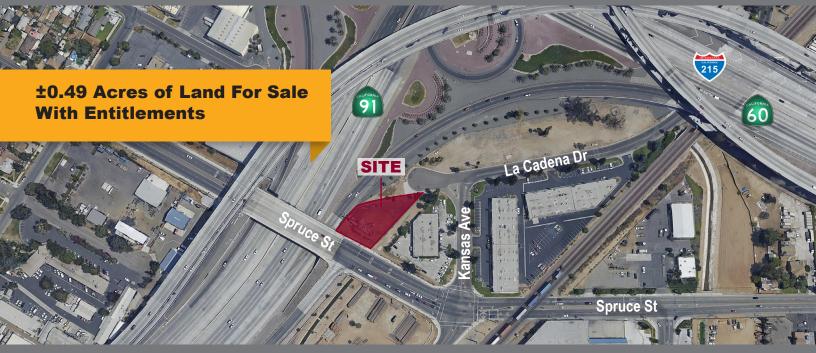

## FREEWAY VISIBILITY - RIVERSIDE, CA

LAND FOR SALE • 2200 E. LA CADENA DRIVE

2200 E. LA CADENA DRIVE • RIVERSIDE, CA 92507

COMMERCIAL REAL ESTATE SERVICES
Lee & Associates Commercial Real Estate Services, Inc. - Riverside
3240 Mission Inn Avenue, Riverside, CA 92507 | Corporate ID# 01048055