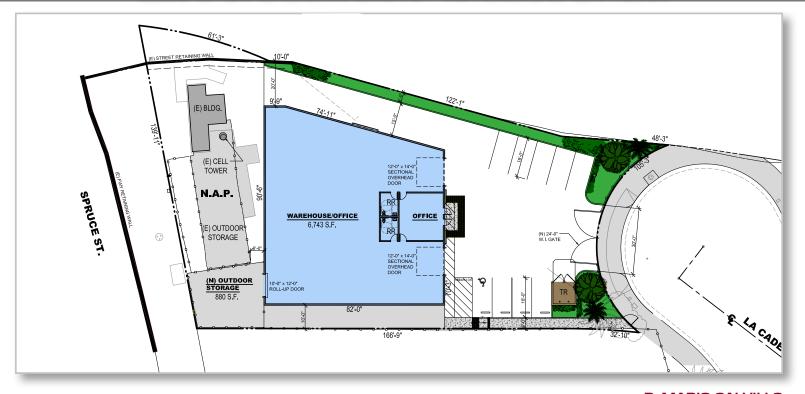

## **PROJECT FEATURES**

- Office to Suit
- Sprinkler System
- 16' Minimum Clear Height
- 4 Ground Level Doors
- 10 Parking Stalls
- 200 Amp, 277/480 Volt Power (expandable)
- Economic Development Power Rates Up to 40% Off Electric Bill through City-Owned Utilities
- ±6,743 SF of Building on ±0.49 Acres of Land