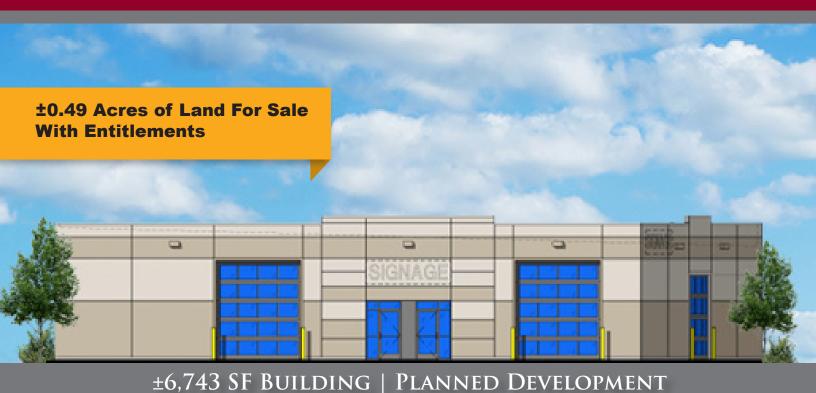

## FREEWAY VISIBILITY - RIVERSIDE, CA

LAND FOR SALE • 2200 E. LA CADENA DRIVE

## **PROJECT FEATURES**

- Office to Suit
- Sprinkler System
- 16' Minimum Clear Height
- 4 Ground Level Doors
- 10 Parking Stalls
- 200 Amp, 277/480 Volt Power (expandable)
- Economic Development Power Rates Up to 40% Off Electric Bill through City-Owned Utilities
- ±6,743 SF of Building on ±0.49 Acres of Land