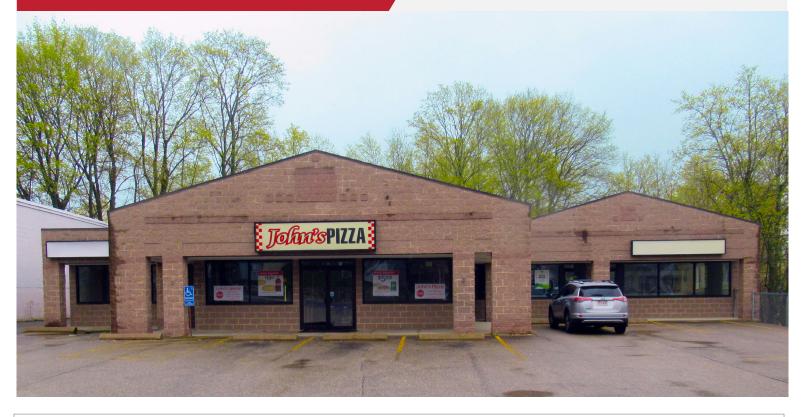

## **Downtown Office / Retail Space**

158 Main Street | Spencer, MA

## 3 move-in ready office/retail spaces for lease

- Three move-in ready office/retail spaces
- Located on Main Street (Route 9/31) in downtown Spencer
- Each unit is 1,200 +/- SF
- Rent is \$1,400/month plus utilties
- Directly across the street from the Town Hall and Price Chopper anchored shopping center
- Surface parking in front of each unit.