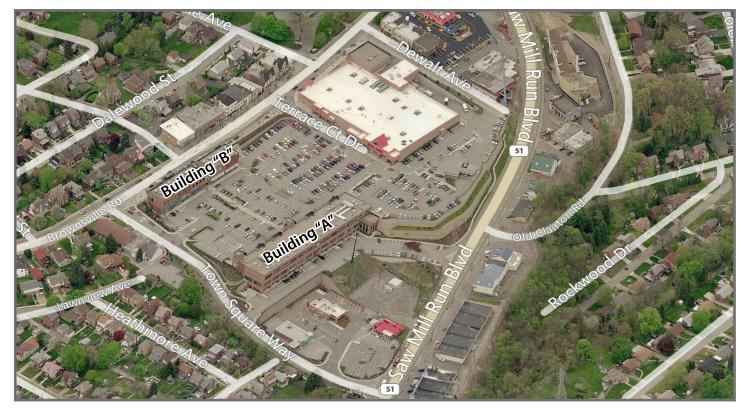

## **Brentwood Towne Square**

Pittsburgh, PA

### Property **Highlights**

- Class "A" office/retail building in the exciting development of Brentwood Towne Square
- Excellent access and visibility along Route 51 and Brownsville Road, just minutes from Downtown Pittsburgh
- Attractive lease rates
- Exterior signage along Route 51
- Many amenities adjacent to your offices