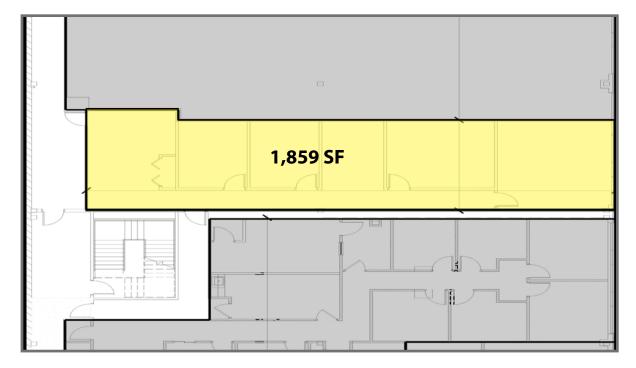

#### Building A - Route 51

Second Floor - Office

- 1,850 RSF
- 1,919 3,201 RSF = 5,120 RSF Total