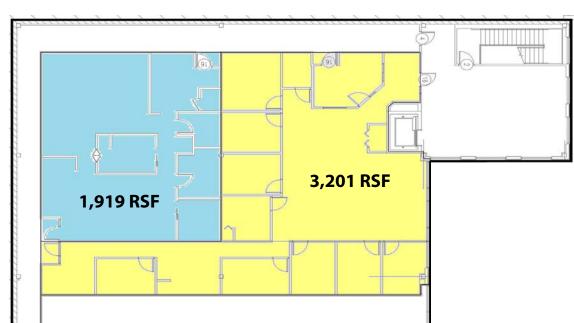

#### Building A - Route 51

Second Floor - Office

- 1,850 RSF
- 1,919 3,201 RSF = 5,120 RSF Total