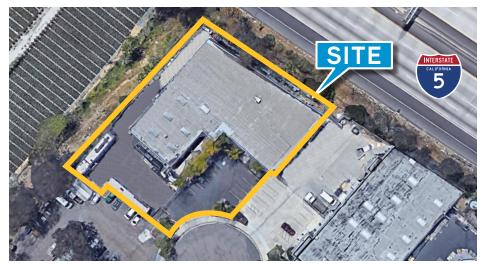

# **PROPERTY FEATURES**

- ▶ ±12,270 SF Warehouse, situated on a ±30,927 SF lot
- ► Dock and grade-level roll-up doors
- ▶ 21' Clear height
- ► Small outside storage yard, fully paved, and fenced
- ▶ 400 Amp/3 Phase power to site
- ► Natural gas services
- ► Industrial Zoned, City of San Diego (IL-2-1)
- ► Sprinklered
- ▶ Freeway visible with immediate access to I-5, I-805 & SR-905
- ► Close proximity to numerous amenities, Border Crossing, 32nd St Marine Terminal, Navy, Nassco, BAE
- ► LEASE RATE: \$1.05/SF NNN (nets = ±\$0.13/SF)