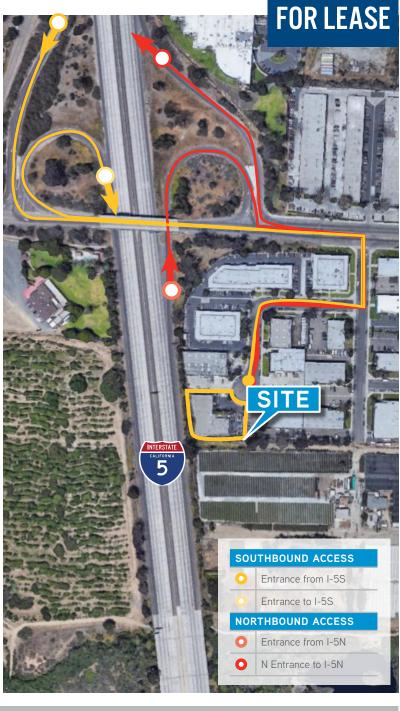

# **PROPERTY FEATURES**

- ▶ ±12,270 SF Warehouse, situated on a ±30,927 SF lot
- ► Dock and grade-level roll-up doors
- ▶ 21' Clear height
- ► Small outside storage yard, fully paved, and fenced
- ▶ 400 Amp/3 Phase power to site
- ► Natural gas services
- ► Industrial Zoned, City of San Diego (IL-2-1)
- ► Sprinklered
- ▶ Freeway visible with immediate access to I-5, I-805 & SR-905
- ► Close proximity to numerous amenities, Border Crossing, 32nd St Marine Terminal, Navy, Nassco, BAE
- ► LEASE RATE: \$1.05/SF NNN (nets = ±\$0.13/SF)