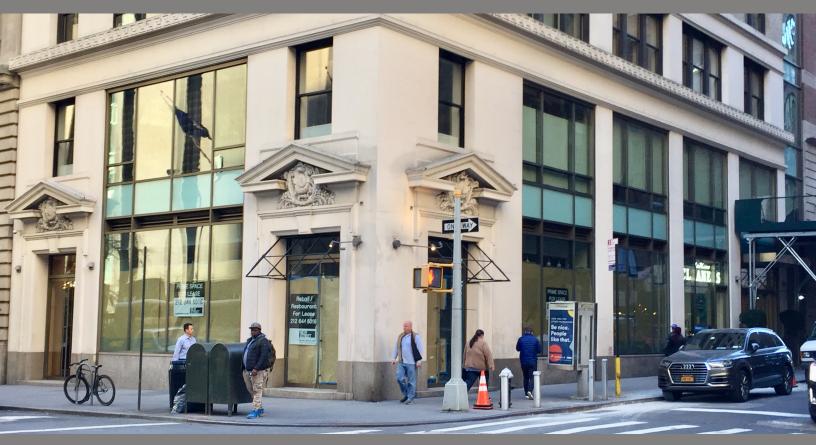

## 76 Madison Avenue, NoMad Southwest Corner of Madison Avenue and East 28th Street

## WE ARE PLEASED TO OFFER THE FOLLOWING PRIME RETAIL SPACE FOR LEASE:

Space: Ground Floor: 2,200 square feet (divisible)

Lower Level: 500 square feet

Frontage: 40 feet on Madison Avenue

50 feet on East 28th Street

Institutional Neighbors: Madison Square Park, The James Hotel, WeWork, New York Life HQ,

Credit Suisse HQ

Comments: • Located at the base of a luxury residential building

• 7 day a week pedestrian traffic