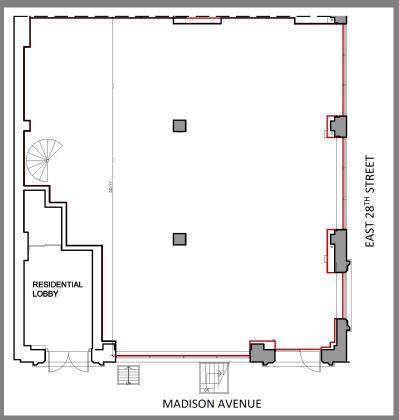

## 76 Madison Avenue, NoMad Southwest Corner of Madison Avenue and East 28th Street

## WE ARE PLEASED TO OFFER THE FOLLOWING PRIME RETAIL SPACE FOR LEASE:

Space: Ground Floor: 2,200 square feet (divisible)

Lower Level: 500 square feet

Frontage: 40 feet on Madison Avenue

50 feet on East 28th Street