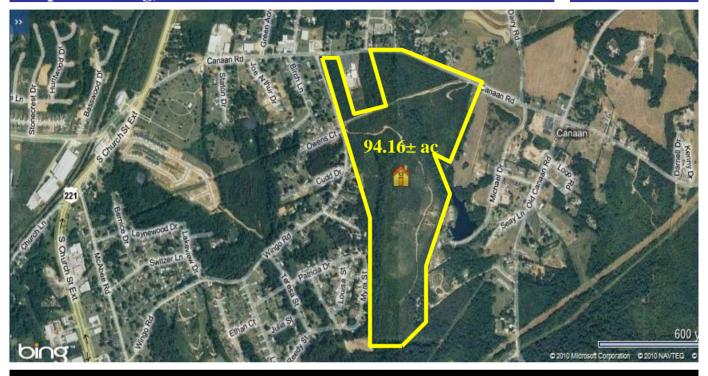

## Sale Price: \$7,900 per acre

- 94.16± acres located on Canaan Road
- Situated between S. Church Street (Hwy 221) and Old Canaan Road
- Spartanburg County Tax Map 6-30-00-051.00
- 2,000'± road frontage on Canaan Road
- Suitable for residential development or industrial
- Located in Spartanburg County no zoning, subject to Spartanburg County Land Use Ordinance.