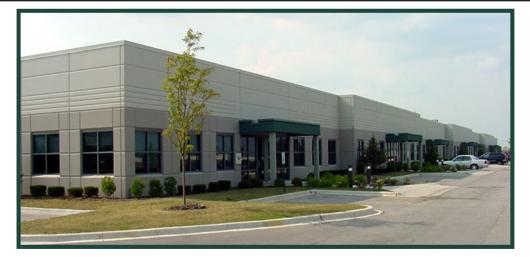

## 8940 W. 192nd Street, Unit K Mokena, Illinois

#### **Building Specifications**

| Available Size:    | 6,700 Square Feet                                                                                                    |
|--------------------|----------------------------------------------------------------------------------------------------------------------|
| Building Size:     | 68,397 Square Feet                                                                                                   |
| Office:            | 20%                                                                                                                  |
| Ceiling Height:    | 16'                                                                                                                  |
| Loading:           | <ul><li>2 Exterior Docks (Exclusive)</li><li>2 Exterior Docks (Shared)</li><li>1 Drive-in Door (12' X 12')</li></ul> |
| Power:             | 400 Amps                                                                                                             |
| Sprinklers:        | Yes                                                                                                                  |
| Heat:              | Gas                                                                                                                  |
| Real Estate Taxes: | Included with Current Stop                                                                                           |
| CAM:               | Included with Current Stop                                                                                           |
| Lease Rate:        | \$10.95 PSF Gross                                                                                                    |

#### **Comments**

- Professionally owned and managed
- One minute from Route 45 and I-80 Interchange.
- \*Lease rate includes real estate taxes and CAM\*