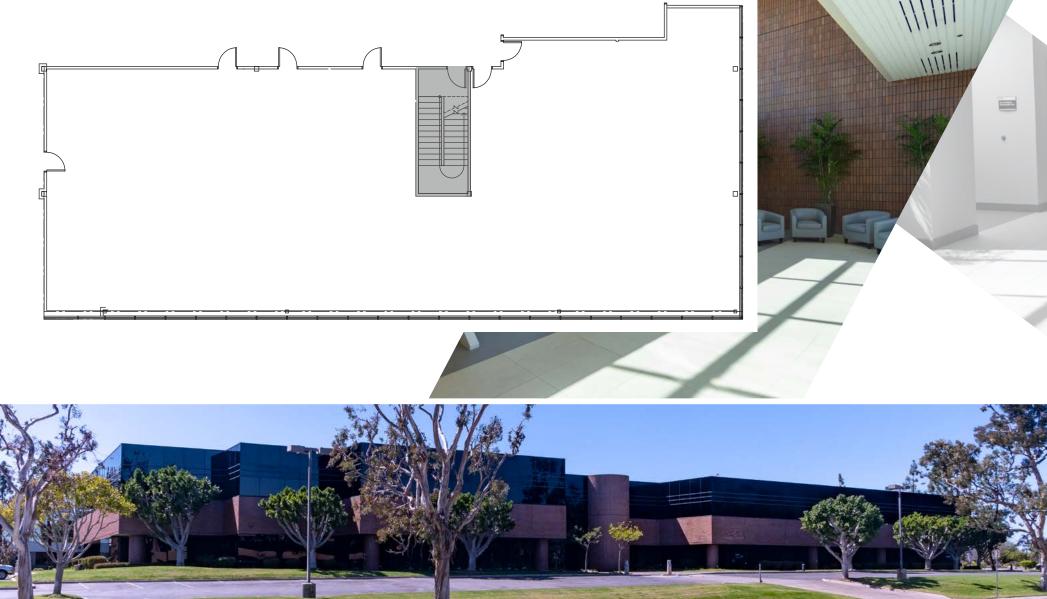

#### 9370 SKY PARK AVAILABILITY

| SUITE | SF AVAILABLE | RATE                   | COMMENTS                                             |
|-------|--------------|------------------------|------------------------------------------------------|
| 210   | 5,093        | \$2.40<br>Full Service | Clean white-box condition with excellent window-line |

#### **9370 SKY PARK CT.** SUITE 210 | 5,093 SF

White-box condition

DEREK HULSE +1 858 334 4005 LIC #01740180