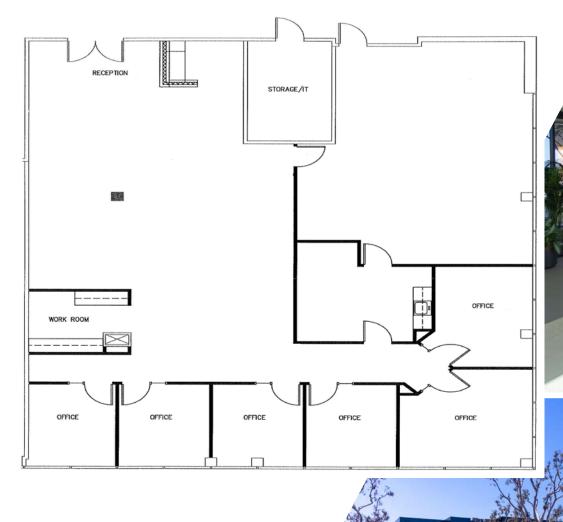

#### 4180 RUFFIN ROAD AVAILABILITY

| SUITE | SF AVAILABLE | RATE                   | COMMENTS                                                                                                   |
|-------|--------------|------------------------|------------------------------------------------------------------------------------------------------------|
| 295   | 4,060 SF     | \$2.40<br>Full Service | Double door entry, reception, large open<br>areas, 6 private offices, kitchen/break<br>room and storage/IT |

#### **4180 RUFFIN RD.** SUITE 295 | 4,067 SF

Double door entry, reception, large open areas, 6 private offices, kitchen/break room and storage/IT.

A COLUMN