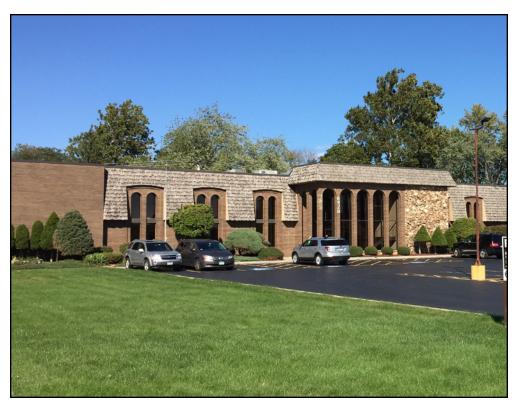

## 6420 W. 127th St., Palos Heights, IL

## **Property Overview**

Near the corner of 127th and Ridgeland, office suites ranging from 570 to 1,443 square feet are available for lease. The units have a range of build-out, from a single office with a waiting room to a former medical office with three exam rooms and a doctor's office. This 9,500 square foot building includes ample parking and medical co-tenants including a podiatrist, a dental group and an optometrist. These units are a great opportunity for a lawyer, a medical practice, a real estate agent, a psychiatrist and more.