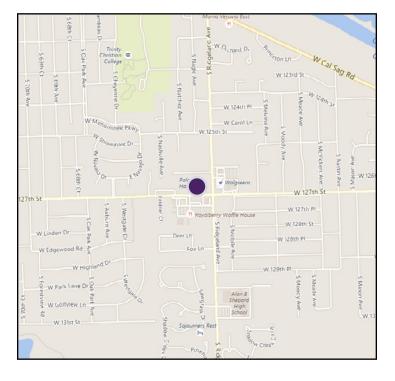

## 6420 W. 127th St., Palos Heights, IL

## **Property Overview**

Near the corner of 127th and Ridgeland, office suites ranging from 570 to 1,443 square feet are available for lease. The units have a range of build-out, from a single office with a waiting room to a former medical office with three exam rooms and a doctor's office. This 9,500 square foot building includes ample parking and medical co-tenants including a podiatrist, a dental group and an optometrist. These units are a great opportunity for a lawyer, a medical practice, a real estate agent, a psychiatrist and more.

Palos Heights is a town in the southwest suburbs of Chicago. The city is a dynamic community with retail and commercial space located along major streets such as Ridgeland and 127th St.

| DEMOGRAPHICS  | 1 Mile   | 3 Mile   | 5 Mile   |
|---------------|----------|----------|----------|
| Population    | 9,389    | 73,396   | 275,368  |
| Households    | 3,570    | 28,965   | 106,287  |
| Median Income | \$81,848 | \$66,981 | \$64,605 |