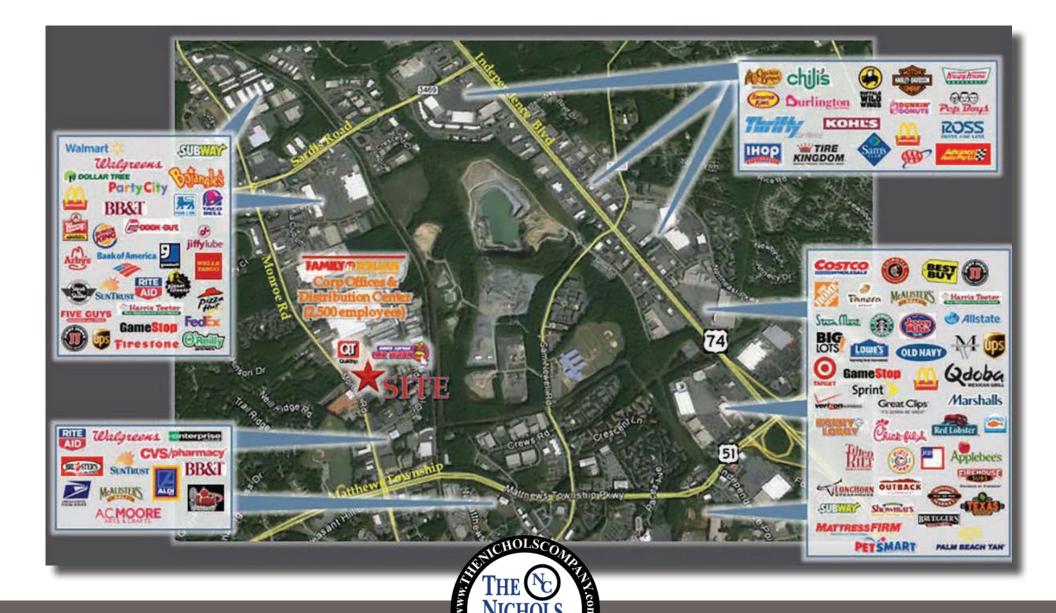

### **ABOUT**

+/- 3-acre land/outparcel between Matthews Township Pkwy. and Sardis Rd. in Matthews, NC. The site is adjacent to the Family Dollar Corp/Distribution and 2.19 miles from I-485.

### **PROPERTY FEATURES**

• +/ 2.19 miles to I-485

• +/- 200' Frontage on Monroe Rd.

• Adjacent to Family Dollar Corp/Distribution

• Easy access to Sardis Rd, Matthew Township Pkwy, & Independence Blvd.

| Demographics      | 1 Mile   | 3 Miles  | 5 Miles  |
|-------------------|----------|----------|----------|
| Total Population  | 6,141    | 69,737   | 187,688  |
| Average HH Income | \$71,914 | \$91,226 | \$99,259 |
| Daytime Employees | 8,297    | 32,922   | 60,956   |