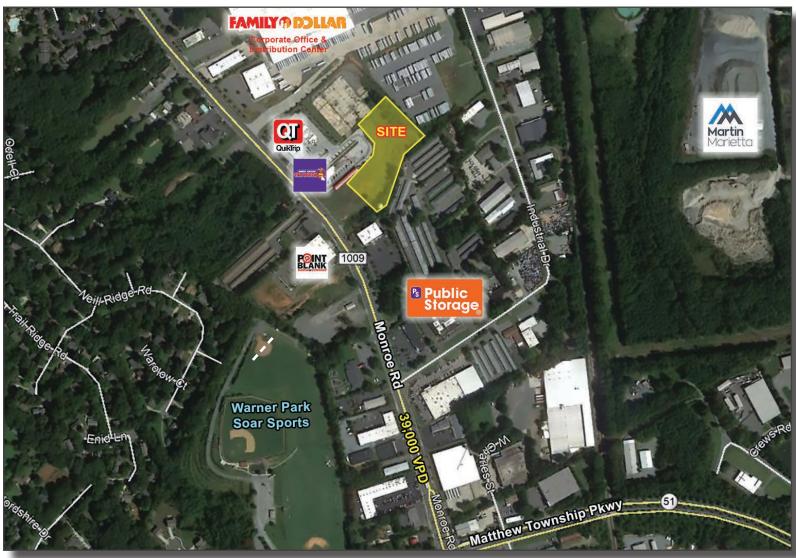

### **ABOUT**

+/- 3-acre land/outparcel between Matthews Township Pkwy. and Sardis Rd. in Matthews, NC. The site is adjacent to the Family Dollar Corp/Distribution and 2.19 miles from I-485.

### **PROPERTY FEATURES**

• +/ 2.19 miles to I-485

• +/- 200' Frontage on Monroe Rd.

• Adjacent to Family Dollar Corp/Distribution

• Easy access to Sardis Rd, Matthew Township Pkwy, & Independence Blvd.

| Demographics      | 1 Mile   | 3 Miles  | 5 Miles  |
|-------------------|----------|----------|----------|
| Total Population  | 6,141    | 69,737   | 187,688  |
| Average HH Income | \$71,914 | \$91,226 | \$99,259 |
| Daytime Employees | 8,297    | 32,922   | 60,956   |

Traffic Counts: Monroe Rd. 39,000 VPD

TRACY EFIRD | The Nichols Company | (0) 704.373.9797 | (F) 704.373.9798

Tracy@thenicholscompany.com | www.thenicholscompany.com | 1204 Central Avenue, Suite 201, Charlotte, NC 28204