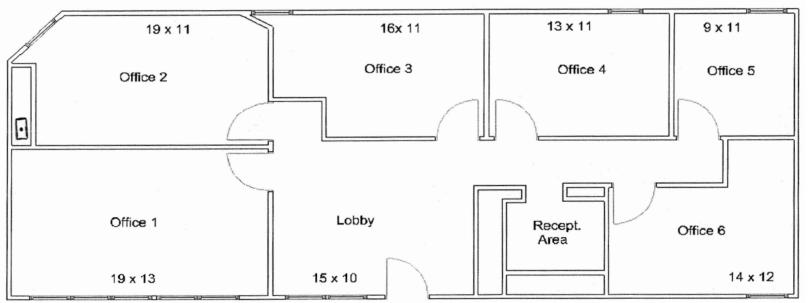

## **SUITE D-10 FEATURES:**

- ±1,672 SF
- Lease Rate: \$12.95 Full Service Net of Janitorial
- C-2 Zoning, City of Mesa
- 2.5:1,000 Parking Ratio
- Covered Parking Available
- Monument Signage Available
- 1/2 Mile to US-60

## OFFICE SUITE FOR LEASE

1819 E. Southern Ave | Mesa, AZ 85204

**Suite D-10** ± 1,672 SF

For More Information, Please Contact: Tyson Breinholt 480.966.7513 (D) 602.315.7131 (M) tbreinholt@cpiaz.com

TEMPE: 2323 W. University Drive, Tempe, AZ 85281 | 480.966.2301 SCOTTSDALE: 8777 N. Gainey Center Dr., Suite 245, Scottsdale, AZ 85258 | www.cpiaz.com