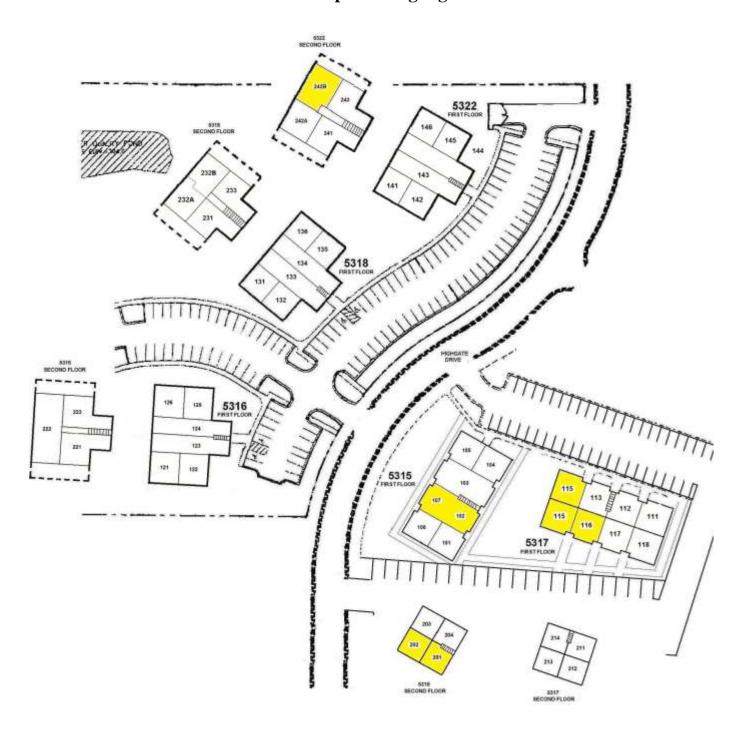

## Available space is highlighted

INFORMATION HEREIN IS SUBJECT TO VERIFICATION BY ALL PARTIES AND MAY CHANGE WITHOUT NOTICE. PLANS NOT TO SCALE; FOR GENERAL APPROXIMATION ONLY; SUBJECT TO CHANGE, REVISION, OMISSION AT ANY TIME.

### Building 5322 Suite 242-B Approximately 1,462 SF \$13.50 PSF or \$1,644.75 / month Second Floor Walk Up

#### Building 5315 Suite 102/107 Approximately 1,693 SF \$16.50 PSF or \$2,327.88 / month First Floor Interior Office LEASE PENDING

#### Building 5315 Suite 201 Approx 1288 SF \$13.50 PSF or \$1,449.00 / month Second Floor Walk Up

#### Building 5315 Suite 202 Approx 1266 SF \$13.50 PSF or \$1,424.25 / month Second Floor Walk Up

INFORMATION HEREIN IS SUBJECT TO VERIFICATION BY ALL PARTIES AND MAY CHANGE WITHOUT NOTICE. PLANS NOT TO SCALE; FOR GENERAL APPROXIMATION ONLY; SUBJECT TO CHANGE, REVISION, OMISSION AT ANY TIME.

#### Building 5317 Suite 115/116 Approximately 2,758 SF Total \$16.50 PSF or \$3,792.25 / month First Floor Corner Office Sublease through 12/31/22

Suite 115 Approx 1,752 SF \$2,409.00 / month Suite 116 Approx 1,006 SF \$1,383.25 / month