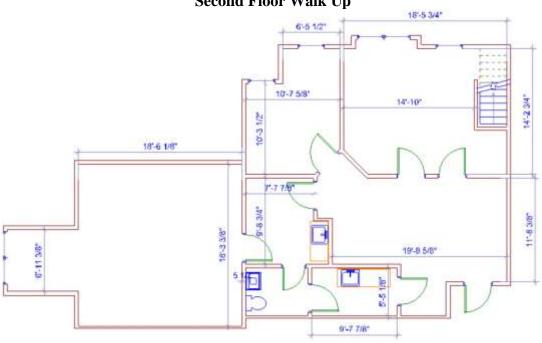

### Building 5322 Suite 242-B Approximately 1,462 SF \$13.50 PSF or \$1,644.75 / month Second Floor Walk Up