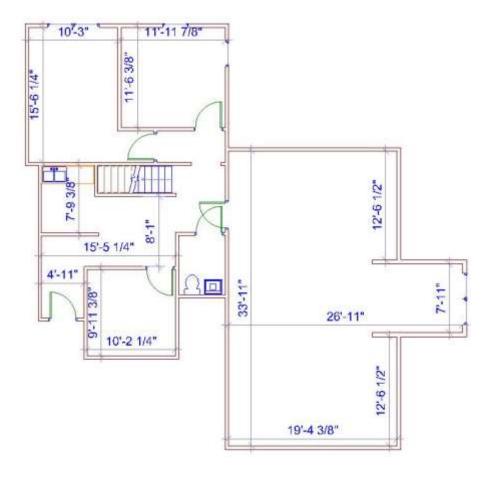

### Building 5322 Suite 242-B Approximately 1,462 SF \$13.50 PSF or \$1,644.75 / month Second Floor Walk Up