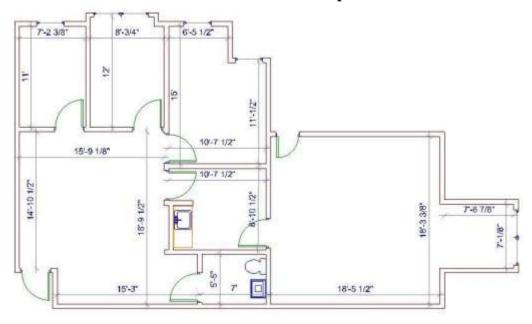

#### Building 5317 Suite 115/116 Approximately 2,758 SF Total \$16.50 PSF or \$3,792.25 / month First Floor Corner Office Sublease through 12/31/22

Suite 115 Approx 1,752 SF \$2,409.00 / month Suite 116 Approx 1,006 SF \$1,383.25 / month