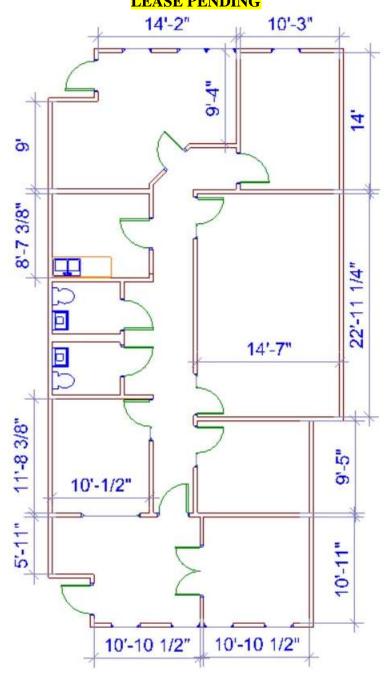

#### Building 5315 Suite 102/107 Approximately 1,693 SF \$16.50 PSF or \$2,327.88 / month First Floor Interior Office LEASE PENDING