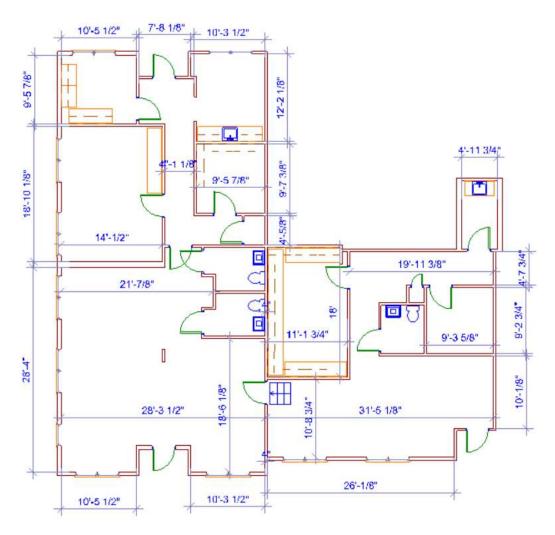

#### Building 5315 Suite 201 Approx 1288 SF \$13.50 PSF or \$1,449.00 / month Second Floor Walk Up

#### Building 5315 Suite 202 Approx 1266 SF \$13.50 PSF or \$1,424.25 / month Second Floor Walk Up

INFORMATION HEREIN IS SUBJECT TO VERIFICATION BY ALL PARTIES AND MAY CHANGE WITHOUT NOTICE. PLANS NOT TO SCALE; FOR GENERAL APPROXIMATION ONLY; SUBJECT TO CHANGE, REVISION, OMISSION AT ANY TIME.