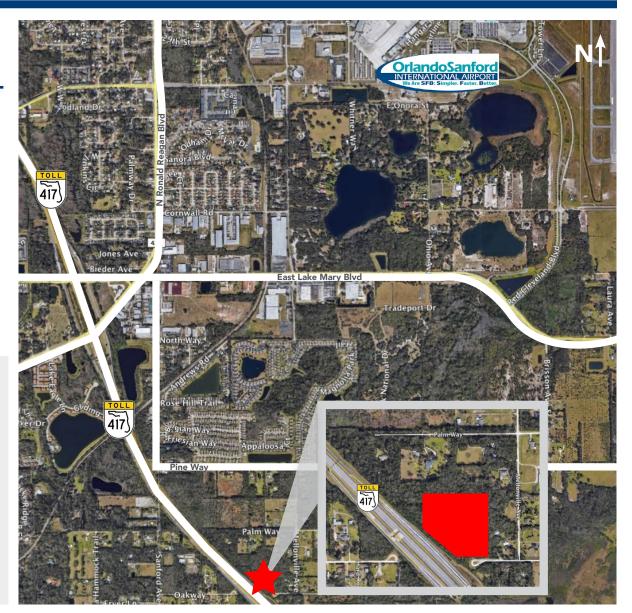

## SANFORD FLORIDA LAND - SANFORD, FL 32773

## **8.9 ACRES OF LAND FOR SALE**

- Sale Price: \$295,000
- 8.91 AC
- Owner financing
- Owner is willing to demise parcels
- Current density of 1 unit per acre
- Zoned AG1
- Minutes from 417 and Lake Mary Blvd
- Less than 2 miles from Orlando Sanford International Airport
- Good land for Hemp production