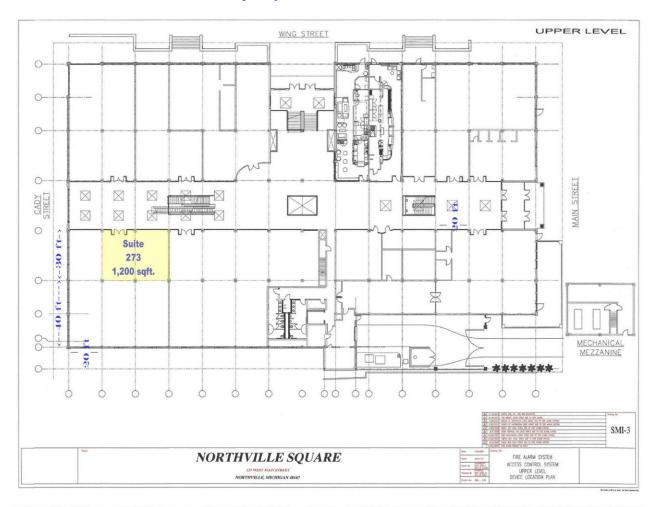

## **SUITE 273**

Approximately 1,200 square feet

Base Rent: \$19.00/sqft.

Common Area Management Charges: Included in Base Rent

Availability: Available

Tenant Improvements: As is, Tenant is responsible for additional improvements

Utilities: Responsibility of Tenant; water is available to the suite; separately metered utilities; AC &

baseboard heating included in monthly rent

Bathroom: Located in common area; ADA compliant

Amenities: Interior mall entrance; large interior windows, lots of natural light from Atrium; open floor layout, ready for build out; easy access to large, spacious free parking lot at south side of building; easy access to downtown Northville shopping and restaurants