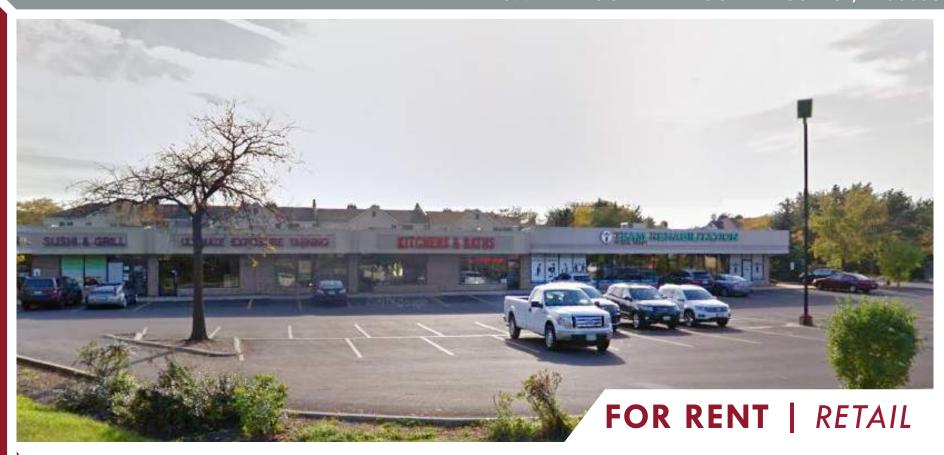

## THE MANSIONS SHOPPI

1077-91 E. GOLF RD. MOUNT PROSPECT, IL 60056

1,200 SF AVAILABLE IN THIS 1-STORY SHOPPING CENTER. LOCATED AT THE INTERSECTION OF W. GOLF RD AND MEIER RD, THIS SHOPPING CENTER IS SEEN BY OVER 34,000 CARS PER DAY. SURROUNDING TENANTS INCLUDE ALDI, DUNKIN' DONUTS, AND CVS.