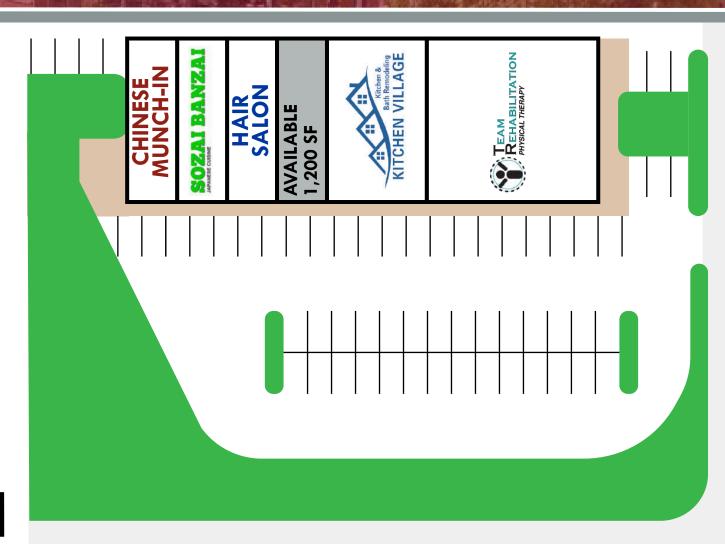

## THE MANSIONS SHOPPI

1077-91 E. GOLF RD. MOUNT PROSPECT, IL 60056

1,200 SF AVAILABLE IN THIS 1-STORY SHOPPING CENTER. LOCATED AT THE INTERSECTION OF W. GOLF RD AND MEIER RD, THIS SHOPPING CENTER IS SEEN BY OVER 34,000 CARS PER DAY. SURROUNDING TENANTS INCLUDE ALDI, DUNKIN' DONUTS, AND CVS.

**SPACE AVAILABLE** | 1,200 SF ANNUAL NET RENT\* | \$14 / SF **CAM & TAX |** \$6.60 / SF POPULATION | 263,000+ WITHIN 3 MILES AVERAGE HH INCOME | \$90,000+ WITHIN 3 MILES TRAFFIC | 34,000+ VEHICLES PER DAY