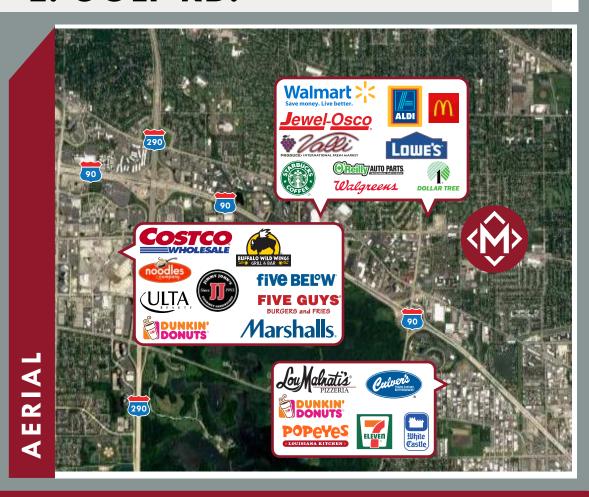

## THE MANSIONS SHOPPI

1077-91 E. GOLF RD. MOUNT PROSPECT, IL 60056

1,200 SF AVAILABLE IN THIS 1-STORY SHOPPING CENTER. LOCATED AT THE INTERSECTION OF W. GOLF RD AND MEIER RD, THIS SHOPPING CENTER IS SEEN BY OVER 34,000 CARS PER DAY. SURROUNDING TENANTS INCLUDE ALDI, DUNKIN' DONUTS, AND CVS.