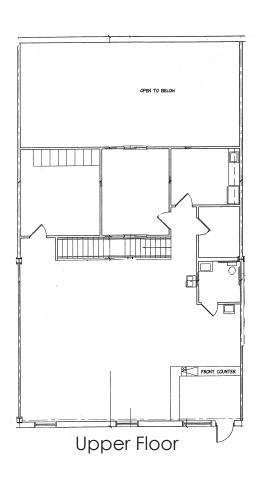

# For Sale: 317 Libbey Ind. Parkway Unit #200 **Weymouth, MA**



## **Flex Light Manufacturing Building**

Approximately 4,500 SF of office/manufacturing/warehouse. 75% air conditioned. 24' ceiling height. Ample power. Loading. In "as new condition" Located at Weymouth Wood, right off Route 18 and Route 3. Ample parking.







#### **Floor Plan**





### **Contact**

#### **Arthur Amadei**

Office: 508-651-9018 Cell:617-680-3551

aamadei@rwholmes.com

All information furnished regarding property for sale, rental or financing is from sources deemed reliable. No representation is made as to the accuracy thereof and is submitted subject to errors, omissions, change of price, rental or other conditions, prior sale, lease or financing, or withdrawal without notice.