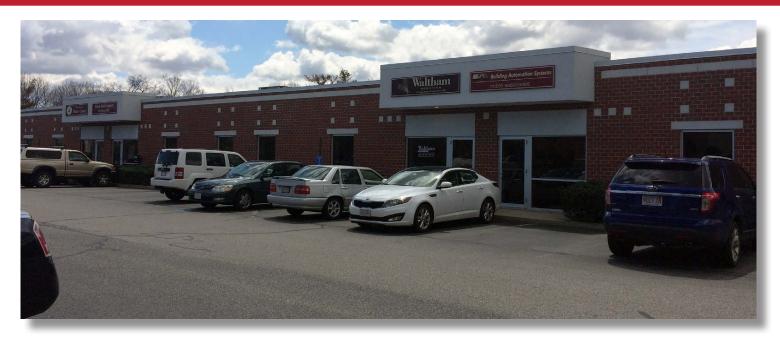

# For Sale: 317 Libbey Ind. Parkway Unit #200 **Weymouth, MA**

## **Flex Light Manufacturing Building**

Approximately 4,500 SF of office/manufacturing/warehouse. 75% air conditioned. 24' ceiling height. Ample power. Loading. In "as new condition" Located at Weymouth Wood, right off Route 18 and Route 3. Ample parking.