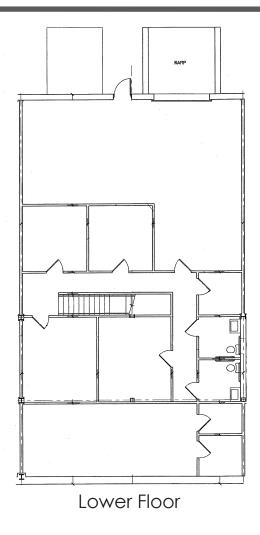

# For Sale: 317 Libbey Ind. Parkway Unit #200 **Weymouth, MA**



## **Flex Light Manufacturing Building**

Approximately 4,500 SF of office/manufacturing/warehouse. 75% air conditioned. 24' ceiling height. Ample power. Loading. In "as new condition" Located at Weymouth Wood, right off Route 18 and Route 3. Ample parking.







#### **Floor Plan**





### **Contact**

#### **Arthur Amadei**

Office: 508-651-9018 Cell:617-680-3551

aamadei@rwholmes.com

All information furnished regarding property for sale, rental or financing is from sources deemed reliable. No representation is made as to the accuracy thereof and is submitted subject to errors, omissions, change of price, rental or other conditions, prior sale, lease or financing, or withdrawal without notice.