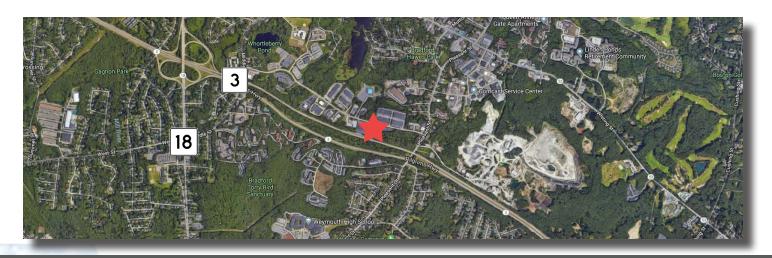

## **Flex Light Manufacturing Building**

Approximately 4,500 SF of office/manufacturing/warehouse. 75% air conditioned. 24' ceiling height. Ample power. Loading. In "as new condition" Located at Weymouth Wood, right off Route 18 and Route 3. Ample parking.