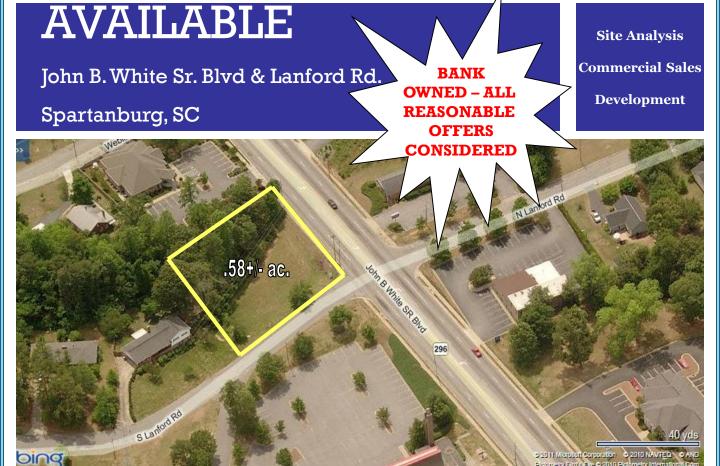

- .58± acre corner lot.
- 160'± frontage on John B. White Sr. Blvd.; 181'± frontage on Lanford Rd.
- Zoned LC (Limited Commercial)
- High visibility on busy westside corridor
- Perfect for professional office
- Will accommodate 4900± sq. ft. building with 26 parking spaces
- Spartanburg County Tax Map # 6-21-11-041.00 REDUCED \$85,000

SALE PRICE: \$125,000 \$80,000

No warranty or representation, expressed or implied, is made to the accuracy of the information contained herein, and the same is submitted subject to errors, omissions, change of price, rental or other conditions, imposed by the principles.