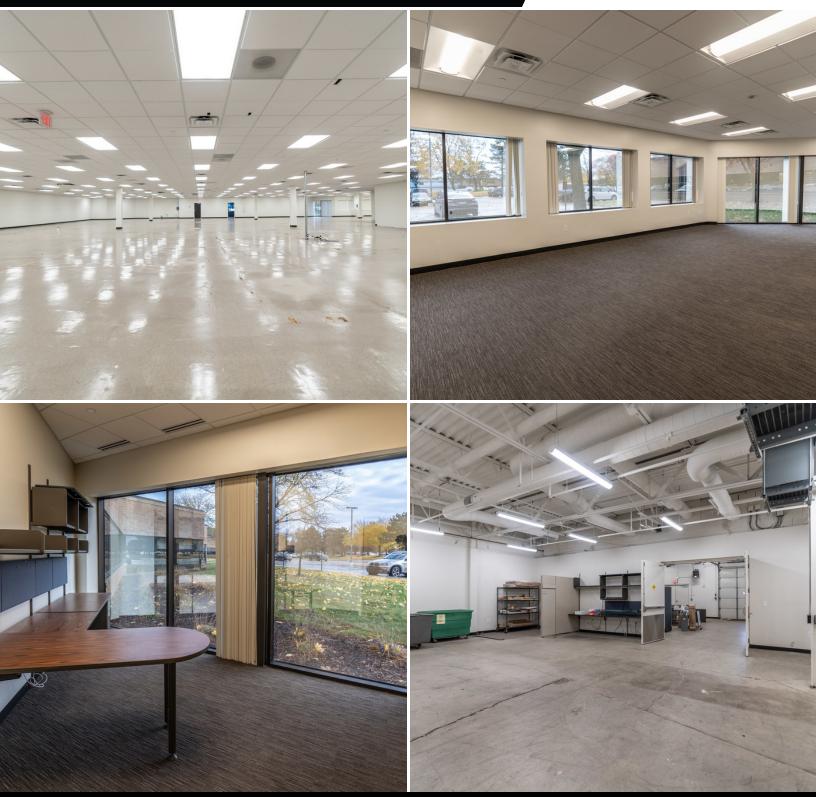

### **PROPERTY FEATURES:**

- Five attractive, Hi-Tech Office and R&D Flex buildings available seconds from I-75 in Troy
- Suites ranging from 1,800 SF up to 60,281 SF
- Signage available for full building users facing John R
- Generator pads available for tenant use
- 24-hour sundry shop coming spring of 2019
- Heavy power and overhead doors available to R&D areas
- Located just north of 14 Mile and Oakland Mall area with many area amenities: hotels, restaurants & shopping centers

## FOR LEASE

1919-1975 TECHNOLOGY DRIVE TROY, MI 48083