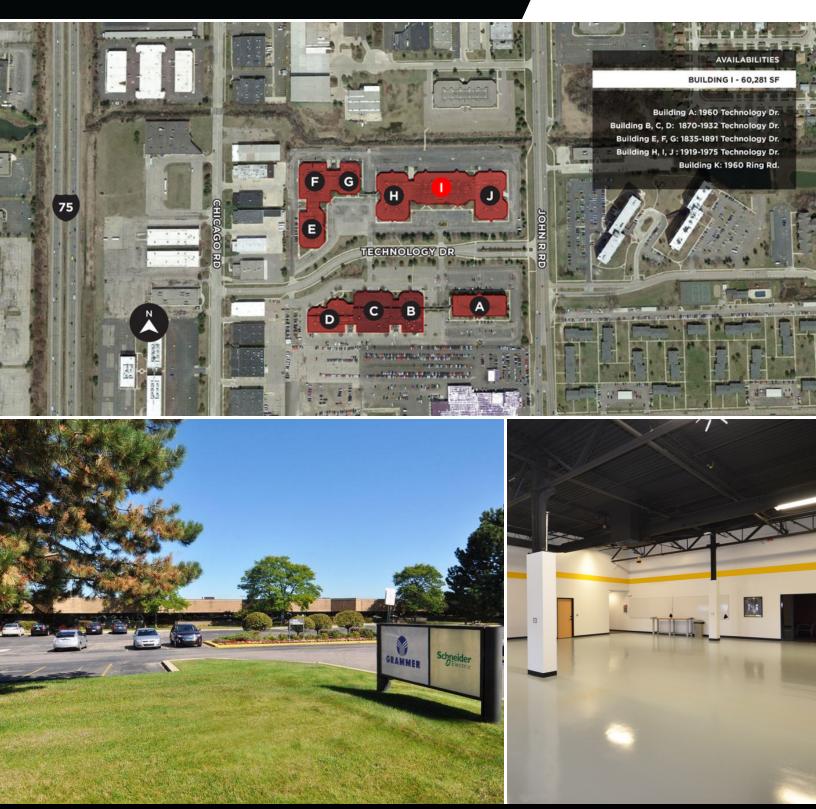

### **PROPERTY FEATURES:**

- Five attractive, Hi-Tech Office and R&D Flex buildings available seconds from I-75 in Troy
- Suites ranging from 1,800 SF up to 60,281 SF
- Signage available for full building users facing John R
- Generator pads available for tenant use
- 24-hour sundry shop coming spring of 2019
- Heavy power and overhead doors available to R&D areas
- Located just north of 14 Mile and Oakland Mall area with many area amenities: hotels, restaurants & shopping centers

## FOR LEASE

1919-1975 TECHNOLOGY DRIVE TROY, MI 48083