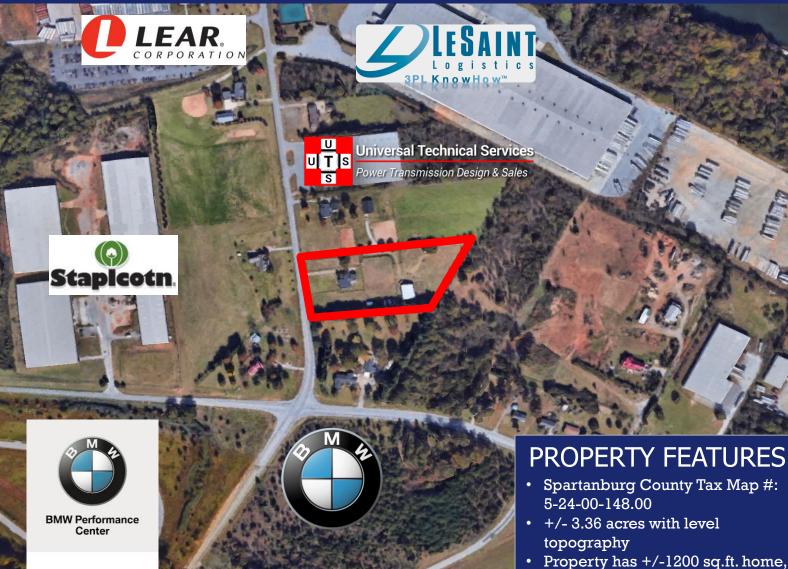

LAND DEVELOPMENT JUST OFF HWY 101

> 1279 Woods Chapel Rd. Duncan, SC 29334

Mike Tan 864.357.1136 CONTACT miketan@spencerhines.com

Greyson Furnas 864.316.8192 greysonfurnas@spencerhines.com

## WWW.SPENCERHINES.COM

COMMERCIAL REAL ESTATE SALES, LEASING, & INVESTMENTS 380 S. Pine Street, Spartanburg, SC - 864.583.1001

- Property has +/-1200 sq.ft. home, horse barn, & small storage shed
- · Located just off Hwy 101 behind the BMW Performance Center and across from brand new BMW Training Facility
- Next to Lear Corporation, LeSaint Logistics, Universal Technical Services, & Staplcotn
- Extremely rapid & high growth