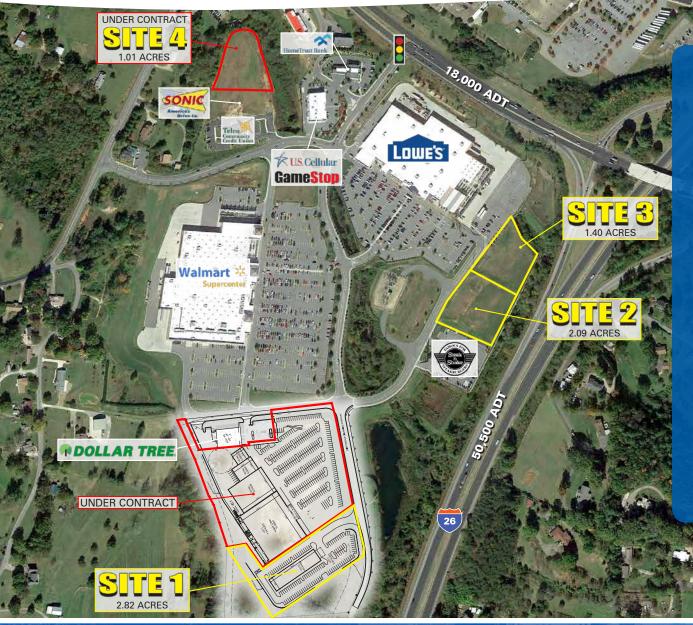

## I-26 & Hwy 25/70

## For Sale or Lease 1.40 - 2.82 Acres

- Multiple parcels for sale fronting I-26 (42,000 ADT) in Weaverville, NC
- Outparcels available
- The sites benefit from proximity and shared access points with Walmart and Lowe's Home Improvement
- Other nearby retailers include Publix, Aldi, Ingles, Big Lots, etc.
- Strong hotel opportunity adjacent to planned Jr. Anchor Development