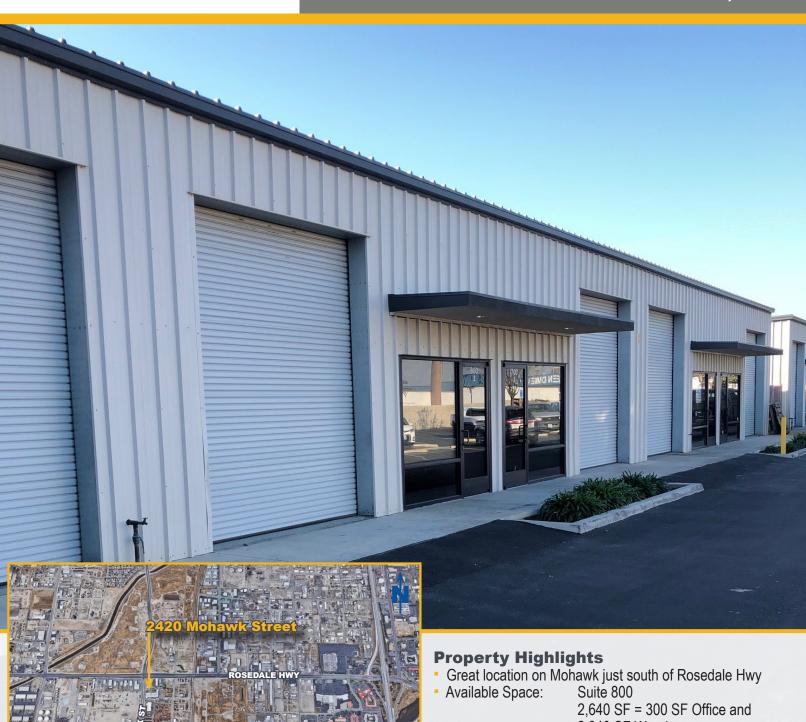

## **Industrial Property Available**

2420 Mohawk Street \* Suite 800 \* Bakersfield, CA

2,340 SF Warehouse

2 Ground Level Roll-Up Door - 10'x12'

Zoning: M-2 General Manufacturing

Lease Rate: \$2,400/Month IG