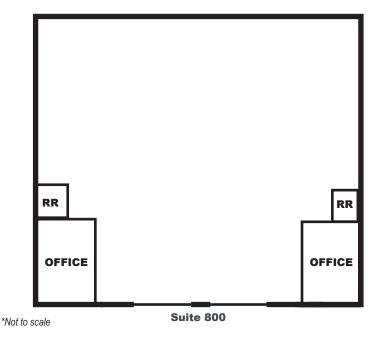

## **Industrial Property Available**

2420 Mohawk Street \* Suite 800 \* Bakersfield, CA

2,340 SF Warehouse

2 Ground Level Roll-Up Door - 10'x12'

Zoning: M-2 General Manufacturing

Lease Rate: \$2,400/Month IG