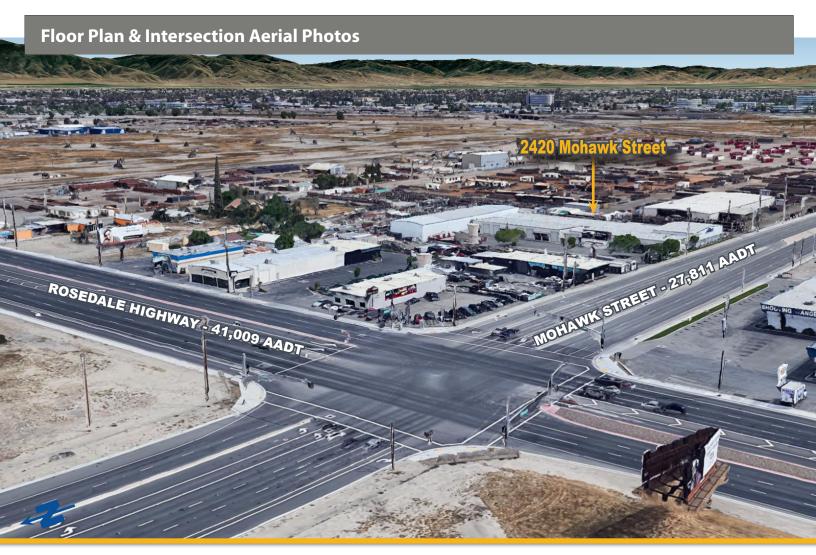

## **Industrial Property Available**

2420 Mohawk Street \* Suite 800 \* Bakersfield, CA

2,340 SF Warehouse

2 Ground Level Roll-Up Door - 10'x12'

Zoning: M-2 General Manufacturing

Lease Rate: \$2,400/Month IG