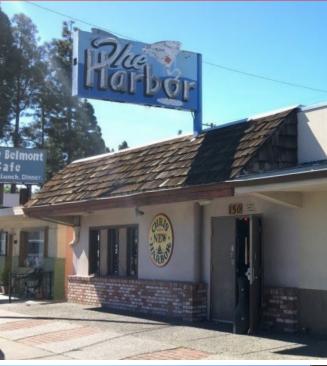

## Commercial/Industrial/Retail Building For Lease 150 Harbor Boulevard

Belmont, CA

## ±2,100 Square Feet Available

As exclusive agent(s), we are pleased to offer the following space:

- Retail Building
- One Large Open Room
- Prominent Signage
- Two Restrooms
- Great Off-Street and Street Parking
- C-2 Zoning: General Commercial/Flexible Uses
  Allowed
- Great Access to/from Highway 101
- ◆ Rental Rate: \$2.50/sf Industrial Gross