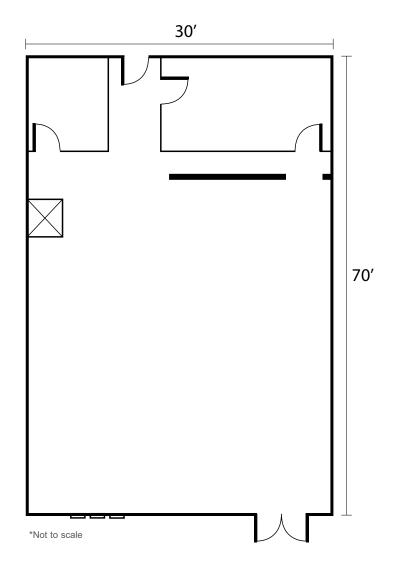

## ±2,100 Square Feet Available

As exclusive agent(s), we are pleased to offer the following space:

- Retail Building
- One Large Open Room
- Prominent Signage
- Two Restrooms
- Great Off-Street and Street Parking
- C-2 Zoning: General Commercial/Flexible Uses
  Allowed
- Great Access to/from Highway 101
- ◆ Rental Rate: \$2.50/sf Industrial Gross