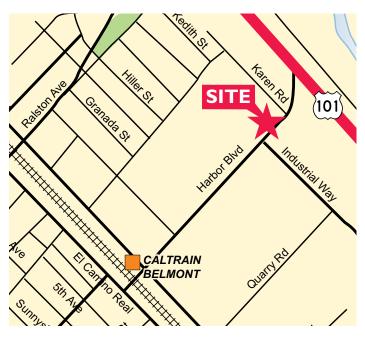

## Commercial/Industrial/Retail Building For Lease 150 Harbor Boulevard

Belmont, CA

## ±2,100 Square Feet Available

As exclusive agent(s), we are pleased to offer the following space:

- Retail Building
- One Large Open Room
- Prominent Signage
- Two Restrooms
- Great Off-Street and Street Parking
- C-2 Zoning: General Commercial/Flexible Uses
  Allowed
- Great Access to/from Highway 101
- ◆ Rental Rate: \$2.50/sf Industrial Gross