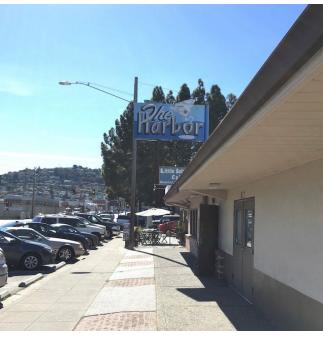

## Commercial/Industrial/Retail Building For Lease 150 Harbor Boulevard

Belmont, CA

## ±2,100 Square Feet Available

As exclusive agent(s), we are pleased to offer the following space:

- Retail Building
- One Large Open Room
- Prominent Signage
- Two Restrooms
- Great Off-Street and Street Parking
- C-2 Zoning: General Commercial/Flexible Uses
  Allowed
- Great Access to/from Highway 101
- ◆ Rental Rate: \$2.50/sf Industrial Gross