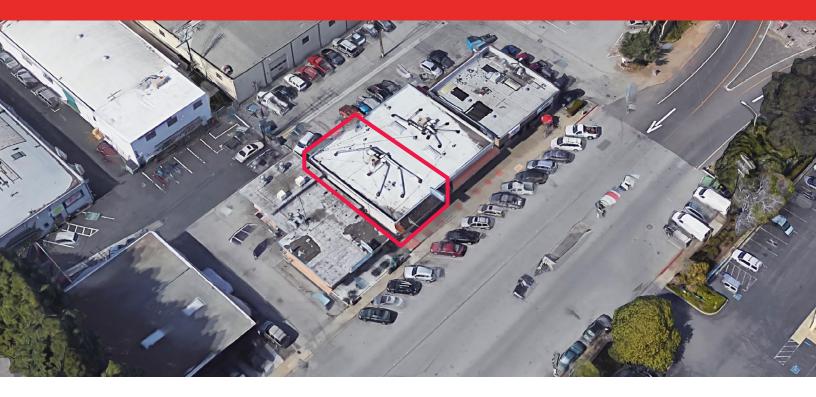

## Commercial/Industrial/Retail Building For Lease 150 Harbor Boulevard

Belmont, CA

## ±2,100 Square Feet Available

As exclusive agent(s), we are pleased to offer the following space:

- Retail Building
- One Large Open Room
- Prominent Signage
- Two Restrooms
- Great Off-Street and Street Parking
- C-2 Zoning: General Commercial/Flexible Uses
  Allowed
- Great Access to/from Highway 101
- ◆ Rental Rate: \$2.50/sf Industrial Gross