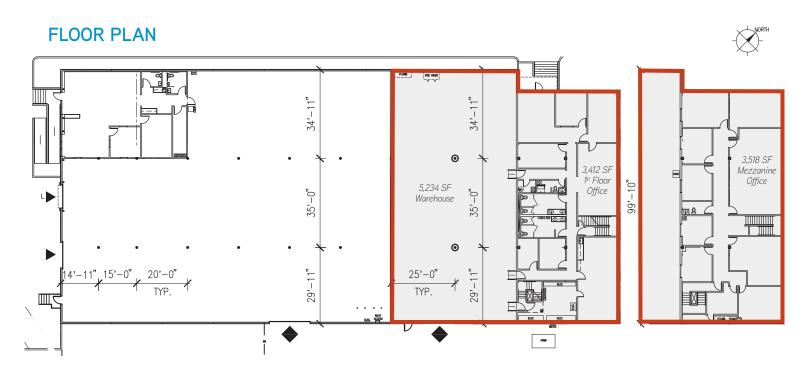

#### SITE PLAN

- ▲ DOCK HIGH DOOR
- ▲ DOCK HIGH DOOR W/ EDGE OF DOCK LEVELER
- ◆ DRIVE-IN DOOR

| SUITE 18338 |           |
|-------------|-----------|
| OFFICE, 1ST | 3,412 SF  |
| WAREHOUSE   | 5,234 SF  |
| SHELL       | 8,646 SF  |
| OFFICE, 2ND | 3,518 SF  |
| TOTAL       | 12 164 SE |