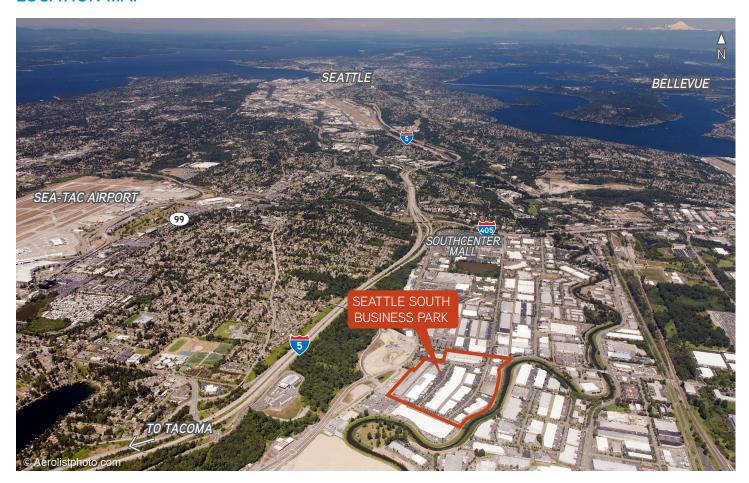

#### **LOCATION MAP**

- > Only minutes to retail including restaurants, shopping and theatres
- > ±2 miles / ±8 minutes to SeaTac Airport
- > ±14 miles / ±18 minutes to Port of Seattle
- > ±19 miles / ±22 minutes to Port of Tacoma
- $\Rightarrow$  ±12 miles / ±17 minutes to downtown Seattle