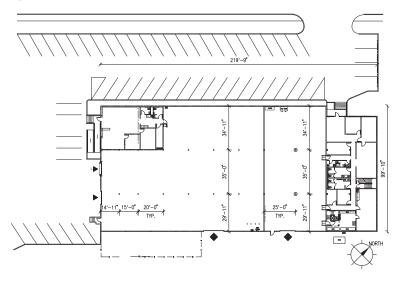

#### SITE PLAN

- ▲ DOCK HIGH DOOR
- ▲ DOCK HIGH DOOR W/ EDGE OF DOCK LEVELER
- ◆ DRIVE-IN DOOR

| SUITE 18338 |           |
|-------------|-----------|
| OFFICE, 1ST | 3,412 SF  |
| WAREHOUSE   | 5,234 SF  |
| SHELL       | 8,646 SF  |
| OFFICE, 2ND | 3,518 SF  |
| TOTAL       | 12 164 SE |