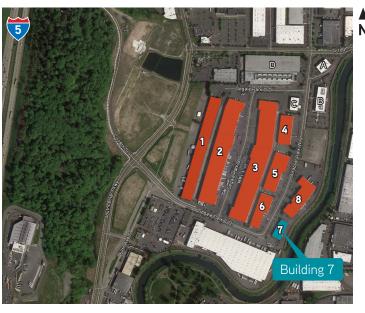

#### **LOCATION MAP**

- > Only minutes to retail including restaurants, shopping and theatres
- > ±2 miles / ±8 minutes to SeaTac Airport
- > ±14 miles / ±18 minutes to Port of Seattle
- > ±19 miles / ±22 minutes to Port of Tacoma
- $\Rightarrow$  ±12 miles / ±17 minutes to downtown Seattle