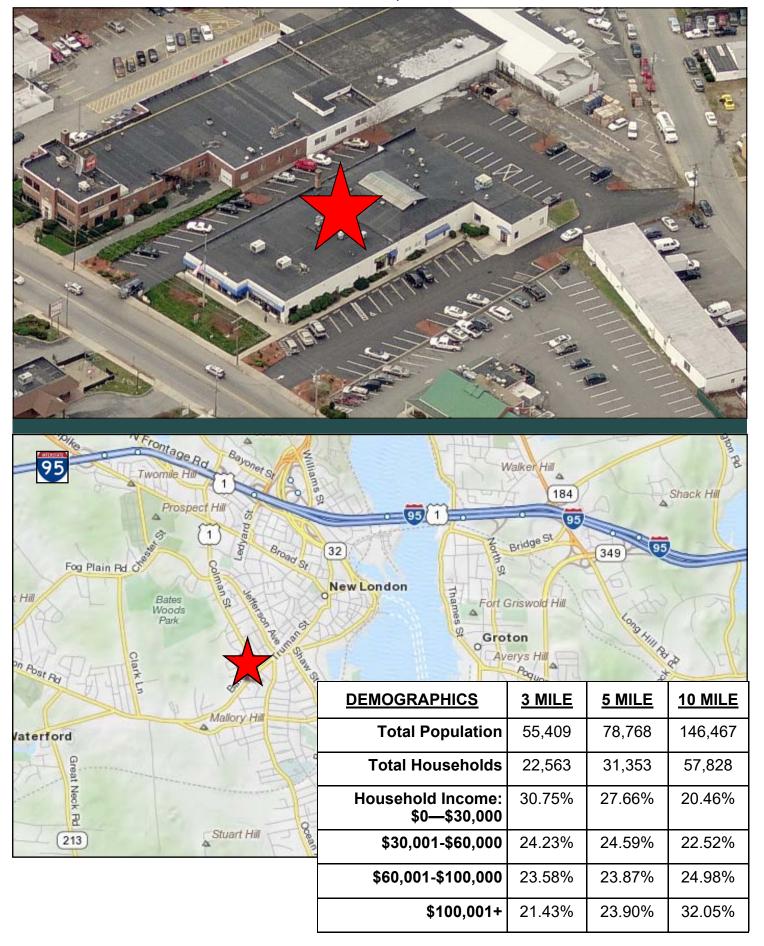

# FOR SALE OFFICE / RETAIL BUILDING

### 931 Bank St., New London

**11,350 SF BUILDING** \$775,000

Current Tenants include: Domino's Pizza (1,764 SF) China Express (1,430 SF)

- High Visibility on Route 1
- Traffic Count: 13,000
- Ample Parking
- 1 Mile From L&M Hospital
- Perfect for Medical Offices
- Perfect for Retail
- ◆ Zone: C-1 Commercial