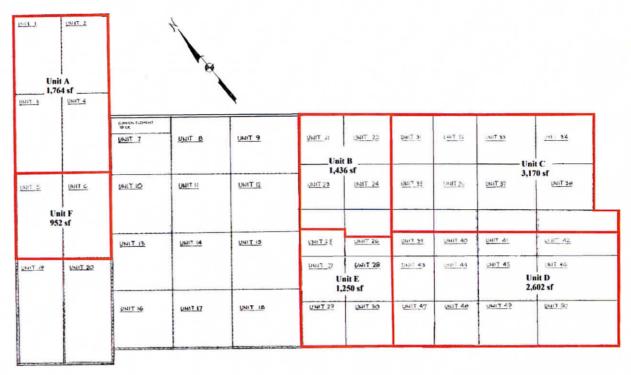

#### Unit Size and Layout for Market Rent

The subject has 11,174 sq. ft. of rentable space of which 3,200 sq. ft. is leased to 2 tenants and 7,974 sq. ft. remains rentable. A building plan showing the two leased areas and the remaining leasable areas is shown below.

Note: The areas outlined in red are the appraised property.

Unit A is leased to Domino's Pizza

Unit B is leased to China Express

Note: Units 1-6 and 21-50 are owned by VAM Realty LLC; Units7-20 are owned by Hartford Dispensary.