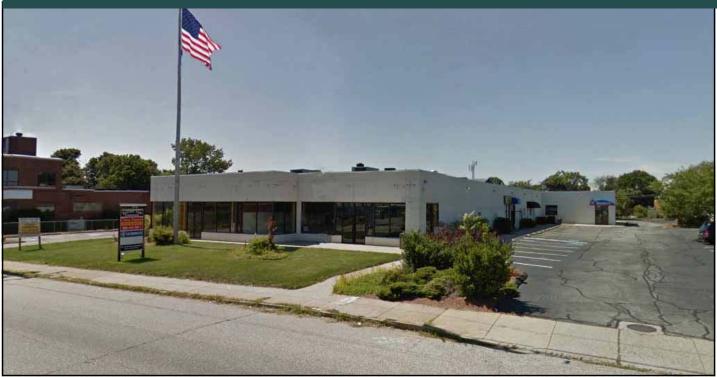

### 931 Bank St., New London

**11,350 SF BUILDING** \$775,000

Current Tenants include: Domino's Pizza (1,764 SF) China Express (1,430 SF)

- High Visibility on Route 1
- Traffic Count: 13,000
- Ample Parking
- 1 Mile From L&M Hospital
- Perfect for Medical Offices
- Perfect for Retail
- ◆ Zone: C-1 Commercial