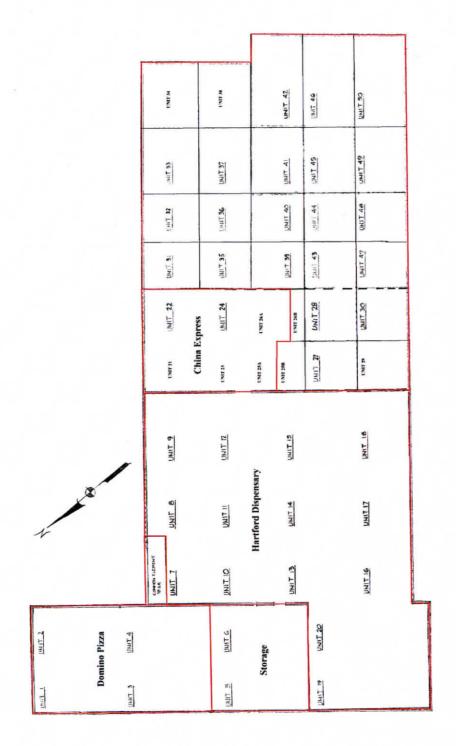

#### Unit Size and Layout for Market Rent

The subject has 11,174 sq. ft. of rentable space of which 3,200 sq. ft. is leased to 2 tenants and 7,974 sq. ft. remains rentable. A building plan showing the two leased areas and the remaining leasable areas is shown below.

Note: The areas outlined in red are the appraised property.

Unit A is leased to Domino's Pizza

Unit B is leased to China Express

Note: Units 1-6 and 21-50 are owned by VAM Realty LLC; Units7-20 are owned by Hartford Dispensary.