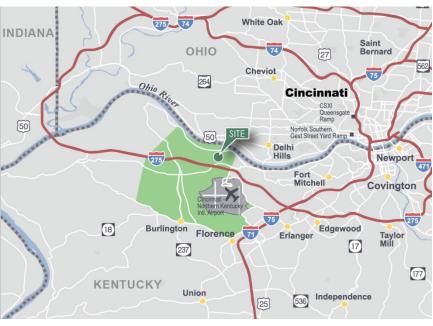

### location

- Northern Kentucky submarket
- Cincinnati/Northern Kentucky International Airport area
- Immediate access to I-75 and I-275
- I-1 industrial zoning