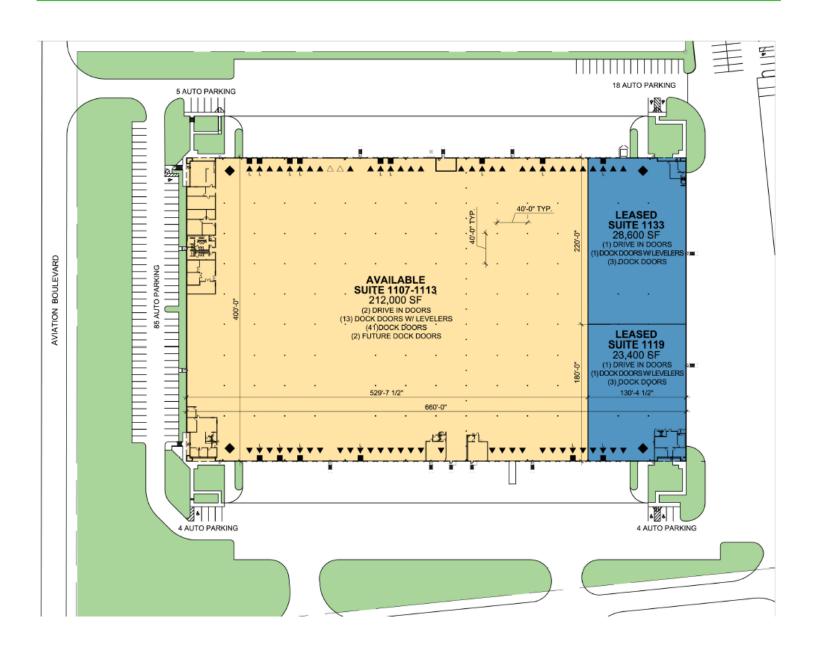

#### facility

- 212,000 sf available
- 30' clear height
- 40' x 40' bay sizes
- 60' x 40' staging bays
- (54) 9' x 10' dock doors
- (2) 12' x 14' drive-in doors
- 130' truck court depth
- ESFR sprinkler system
- 6" reinforced concrete slab
- 120/277480 volt electric