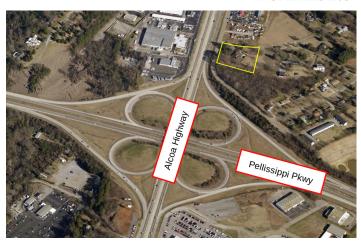

From Crescent Drive by way of Mimosa to U S 129 (Alcoa

Highway), then Interstate 140

(Pellissippi...

## **Overview/Comments**

**Highway Access:** 

The property is located at the intersection of I 140 (Pellissippi Parkway) and Alcoa Highway, on Crescent Drive (fronts on Mimosa Heights Drive), close to McGhee Tyson Airport, the Clayton Homes Headquarters, and the Tennessee Operations of Arconic in Blount County, TN. Two of the most heavily traveled area highways are nearby but the property maintains a calm aura. Featuring a convertible 2128 square foot single-family structure, a pool, and mature landscaping on 2.6 acres. The property is zoned Business E by the City of Alcoa, near auto sales, restaurants, and rental businesses.