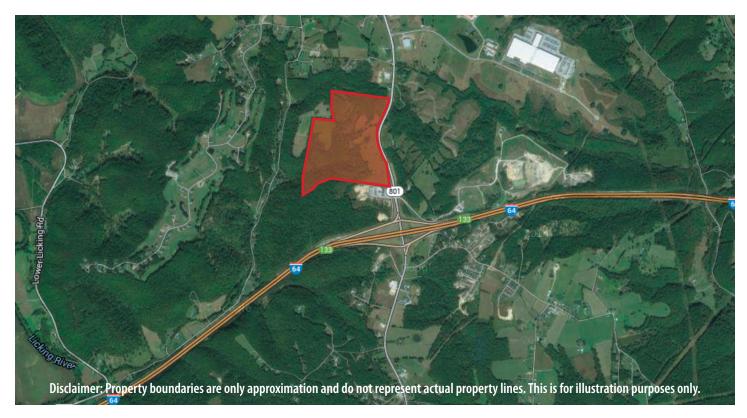

## FOR SALE Interstate I-64 exit 133 at Kentucky Highway 801

This development property consists of approximately 140+/- acres on the north side of I-64, exit 133, at Kentucky Highway 801 in Morehead, KY.

Lot Size: 140+/- AC

Price/AC: \$25,000

**Lot Type: Commercial Land** 

JAMES M. SCHRADER 859-288-5008

jschrader@schradercommercial.com

444 E Main Street, Suite 110 PO Box 21793 Lexington, KY 40522

859-288-5008 / schradercommercial.com