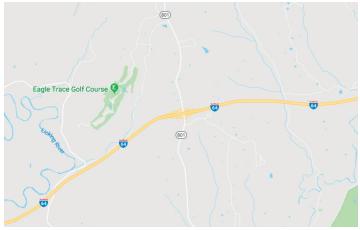

At this exit there is Cave Run Lake, Eagle Trace Golf Course, Comfort Inn & Suites, BP Gas Station, and the Morehead-Rowan County Clyde A. Thomas Regional Airport.

Daily traffic count of 17,000. Possible uses include Restaurant, Fast Food, Service Station, Truck Stop, Motel, Multifamily, Senior and Single Family.