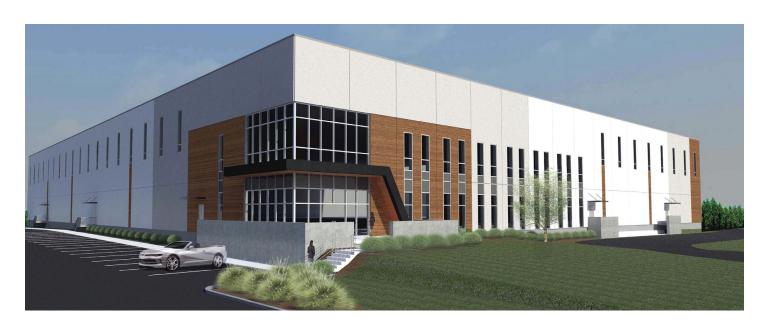

### **BUILDING SPECIFICATIONS**

**BUILDING SIZE** 90,614 sq. ft.

**OFFICE SPACE** 5,000 sq. ft. (mezzanine)

CLEAR HEIGHT 36'

DOCK DOORS 16

**DRIVE-IN DOORS** 

**CAR PARKING** 79 spaces

**LIGHTING** LED

**SPRINKLERS** ESFR

**POWER** to suit

**COLUMN SPAN** 47' x 43'

50' speed bays by docks

▲ Flexible and efficient design

▲ State-of-the-art building features

▲ In the heart of the Meadowlands