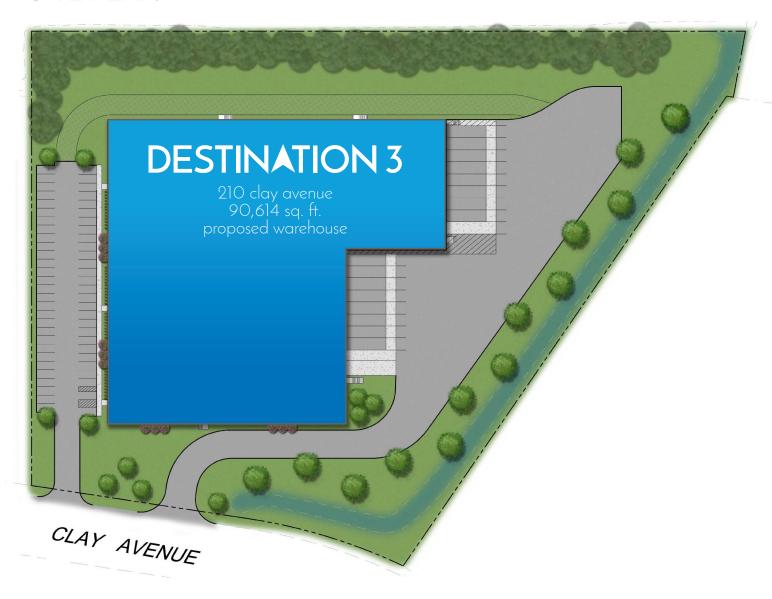

### SITE PLAN

### **BUILDING SPECIFICATIONS**

**BUILDING SIZE** 90,614 sq. ft.

**OFFICE SPACE** 5,000 sq. ft. (mezzanine)

CLEAR HEIGHT 36'

DOCK DOORS 16

**DRIVE-IN DOORS** 

**CAR PARKING** 79 spaces

**LIGHTING** LED