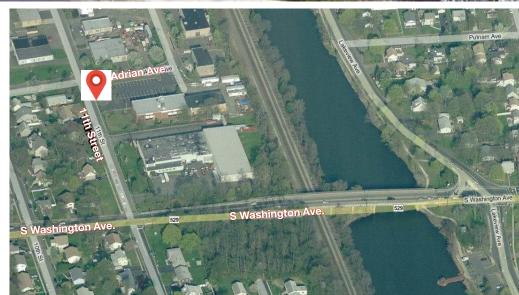

## 136 11th Street

Piscataway, New Jersey

## **Property Features**

- +/- 15,000 sq. ft. two story brick office building
- 3,150 sq. ft. available (can be divided)
- Elevator served
- Property Manager on site
- Close proximity to local restaurants and shoppping
- Ideally situated 1.3 miles from Dunellen NJ Transit Train Station, 6 miles from the NJ Turnpike and only 8 miles from the Garden State Parkway.