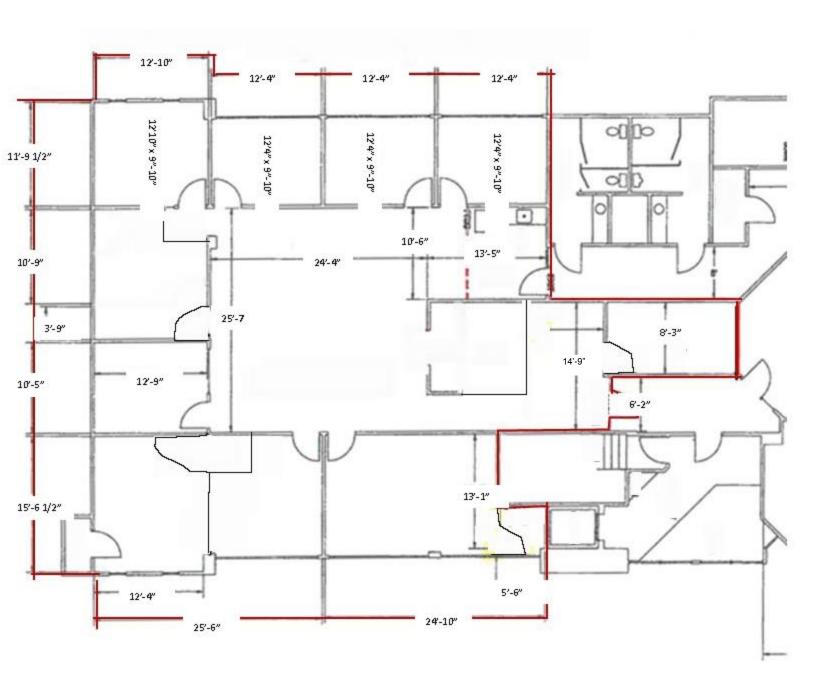

Commercial Real Estate Services, Worldwide

FOR LEASE
Office Space
3,150 sf Available
(divisible)

## **Property Features**

- +/- 15,000 sq. ft. two story brick office building
- 3,150 sq. ft. available (can be divided)
- Elevator served
- Property Manager on site
- Close proximity to local restaurants and shoppping
- Ideally situated 1.3 miles from Dunellen NJ Transit Train Station, 6 miles from the NJ Turnpike and only 8 miles from the Garden State Parkway.