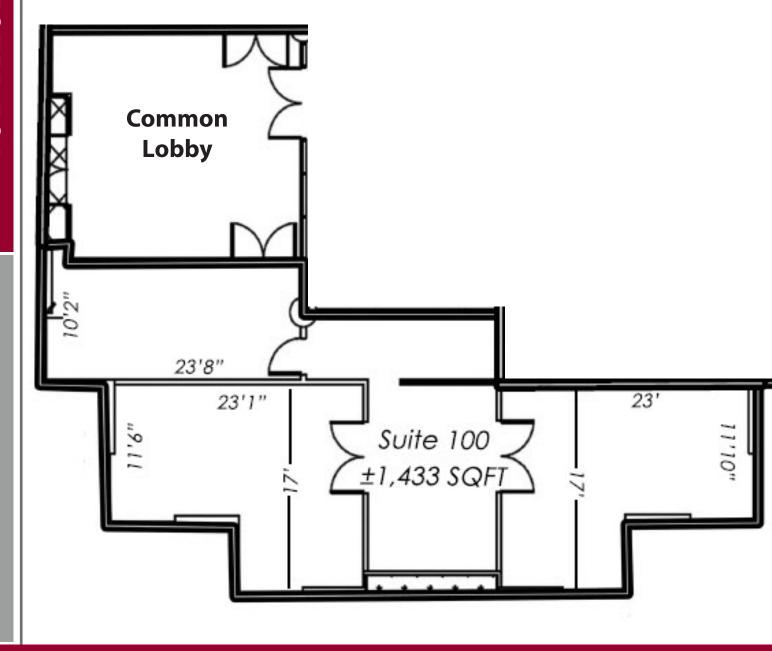

# Suite 100 ±1,433 SF

COMMERCIAL REAL ESTATE SERVICES

3535 Inland Empire Blvd. • Ontario, CA 91764 ph: 909.989.7771 fx: 909.944.8250 www.lee-assoc.com | Corporate ID # 00976995