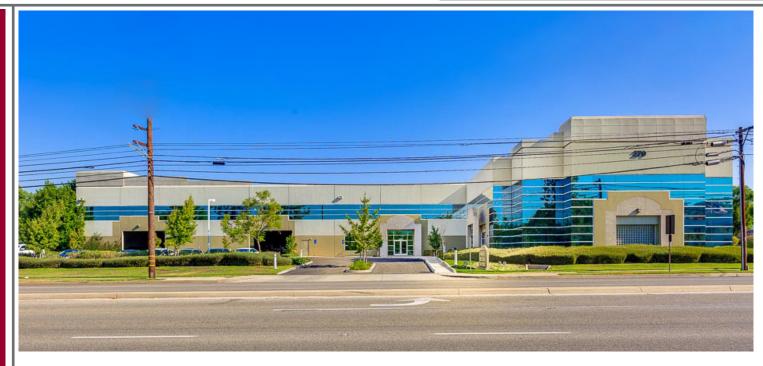

# **±877**, **±1**,433 and/or **±2**,906 SF Available

279 E. ARROW HIGHWAY SAN DIMAS, CA 91773

## **FEATURES:**

- 3 First floor office suites
- 4:1000 parking ratio
- Covered parking available
- Arrow Hwy. exposure
- Excellent Access to 210, 10, 57 & 71 Freeways
- Time Warner and Frontier Fios Internet