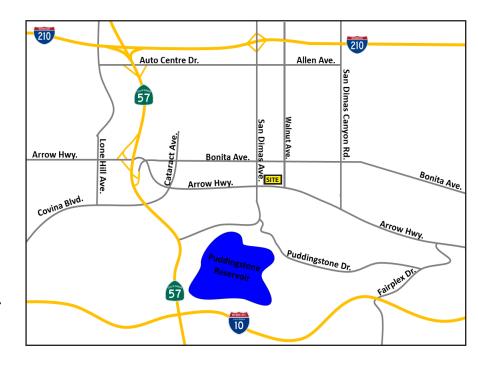

## **FEATURES:**

- 3 First floor office suites
- 4:1000 parking ratio
- Covered parking available
- Arrow Hwy. exposure
- Excellent Access to 210, 10, 57 & 71 Freeways
- Time Warner and Frontier Fios Internet