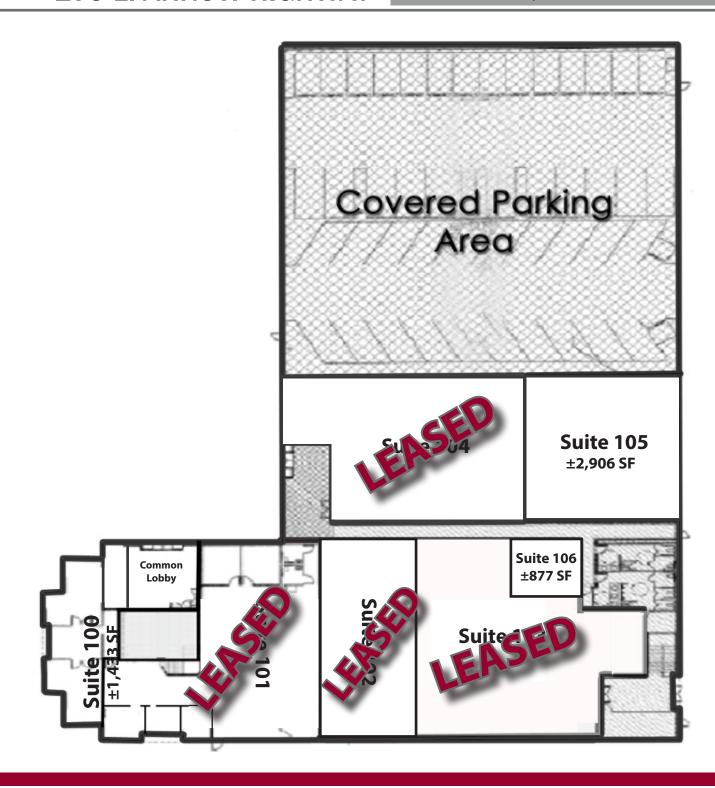

# Suite 105 ±2,906 SF

3535 Inland Empire Blvd. • Ontario, CA 91764 ph: 909.989.7771 fx: 909.944.8250 www.lee-assoc.com | Corporate ID # 00976995

FOR LEASE