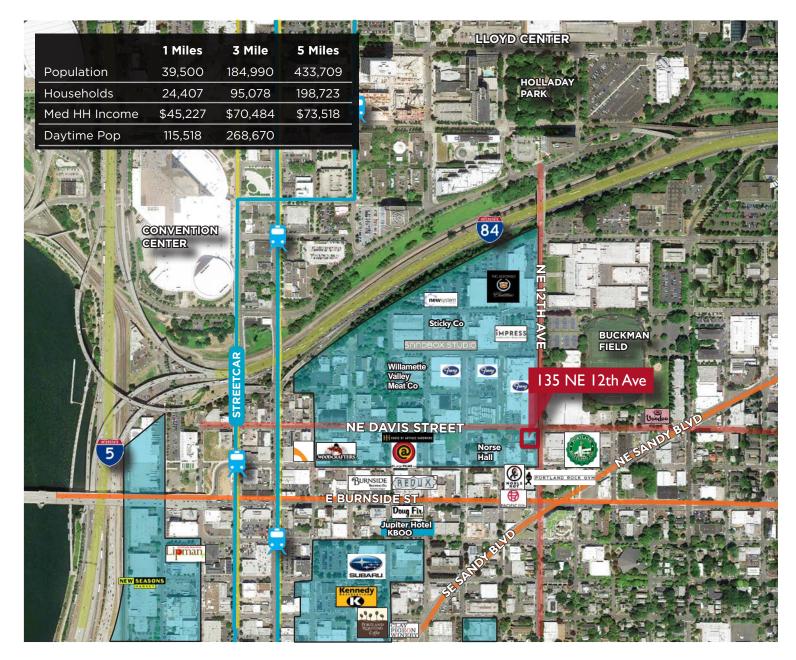

# **FOR LEASE | 4,500 SF NE 12TH & DAVIS**

Stand-Alone Building with Secure Parking Lot

- Approximately 4,500 SF
- 135 NE 12th Ave, Portland
- Excellent Freeway access and close proximity to Light Rail service
- Off-street secure tenant parking lot
- Zoned: IG1 (City of Portland) Broad range of potential uses including retail/office
- Mix of private offices and open space
- 2 Grade Level loading doors
- LEASE RATE: \$18.00 / SF NNN

# **FOR LEASE**

135 SE 12th Ave, Portland, OR 97232

# NE 12th & DAVIS