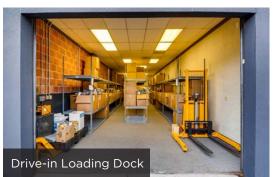

### **BUILDING FEATURES**

- 4,500 SF full building
- Three private offices
- Large, well-lit reception / waiting area
- Two ADA restrooms
- High ceilings
- Open brick walls lend to creative feel
- Glass brick windows give privacy while also bringing in lots of natural light
- 2 grade level loading doors
- Off-street secure tenant parking lot