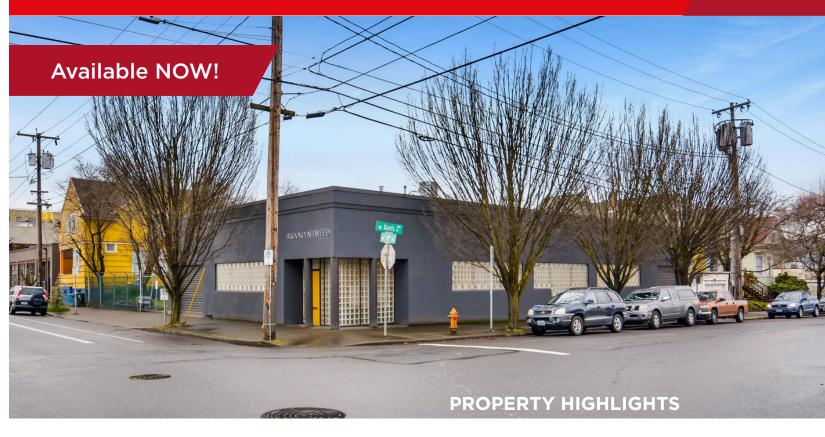

# **FOR LEASE | 4,500 SF NE 12TH & DAVIS**

Stand-Alone Building with Secure Parking Lot

- Approximately 4,500 SF
- 135 NE 12th Ave, Portland
- Excellent Freeway access and close proximity to Light Rail service
- Off-street secure tenant parking lot
- Zoned: IG1 (City of Portland) Broad range of potential uses including retail/office
- Mix of private offices and open space
- 2 Grade Level loading doors
- LEASE RATE: \$18.00 / SF NNN

### **BUILDING FEATURES**

- 4,500 SF full building
- Three private offices
- Large, well-lit reception / waiting area
- Two ADA restrooms
- High ceilings
- Open brick walls lend to creative feel
- Glass brick windows give privacy while also bringing in lots of natural light
- 2 grade level loading doors
- Off-street secure tenant parking lot