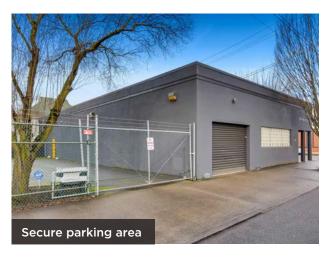

# **FOR LEASE | 4,500 SF NE 12TH & DAVIS**

Stand-Alone Building with Secure Parking Lot

- Approximately 4,500 SF
- 135 NE 12th Ave, Portland
- Excellent Freeway access and close proximity to Light Rail service
- Off-street secure tenant parking lot
- Zoned: IG1 (City of Portland) Broad range of potential uses including retail/office
- Mix of private offices and open space
- 2 Grade Level loading doors
- LEASE RATE: \$18.00 / SF NNN

### **BUILDING FEATURES**

- 4,500 SF full building
- Three private offices
- Large, well-lit reception / waiting area
- Two ADA restrooms
- High ceilings
- Open brick walls lend to creative feel
- Glass brick windows give privacy while also bringing in lots of natural light
- 2 grade level loading doors
- Off-street secure tenant parking lot