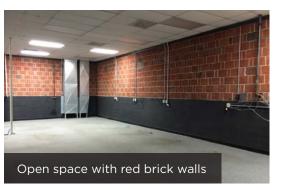

### **BUILDING FEATURES**

- 4,500 SF full building
- Three private offices
- Large, well-lit reception / waiting area
- Two ADA restrooms
- High ceilings
- Open brick walls lend to creative feel
- Glass brick windows give privacy while also bringing in lots of natural light
- 2 grade level loading doors
- Off-street secure tenant parking lot