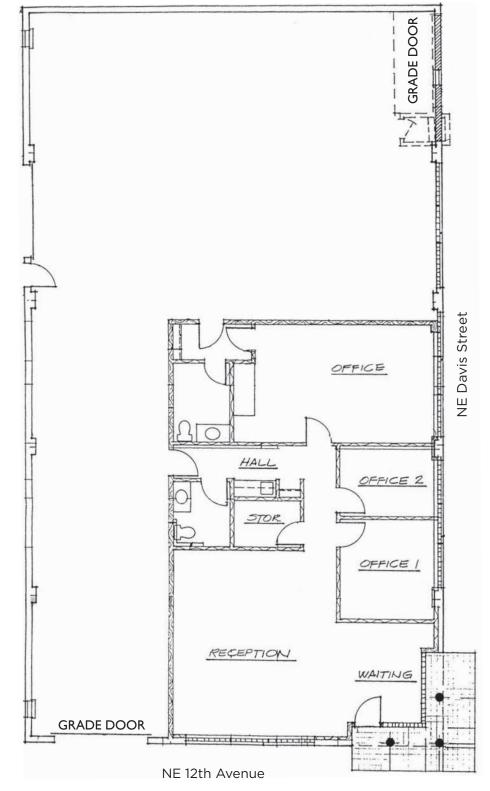

### **BUILDING FEATURES**

- 4,500 SF full building
- Three private offices
- Large, well-lit reception / waiting area
- Two ADA restrooms
- High ceilings
- Open brick walls lend to creative feel
- Glass brick windows give privacy while also bringing in lots of natural light
- 2 grade level loading doors
- Off-street secure tenant parking lot