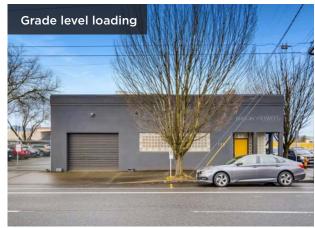

# **FOR LEASE | 4,500 SF NE 12TH & DAVIS**

Stand-Alone Building with Secure Parking Lot

- Approximately 4,500 SF
- 135 NE 12th Ave, Portland
- Excellent Freeway access and close proximity to Light Rail service
- Off-street secure tenant parking lot
- Zoned: IG1 (City of Portland) Broad range of potential uses including retail/office
- Mix of private offices and open space
- 2 Grade Level loading doors
- LEASE RATE: \$18.00 / SF NNN

### **BUILDING FEATURES**

- 4,500 SF full building
- Three private offices
- Large, well-lit reception / waiting area
- Two ADA restrooms
- High ceilings
- Open brick walls lend to creative feel
- Glass brick windows give privacy while also bringing in lots of natural light
- 2 grade level loading doors
- Off-street secure tenant parking lot