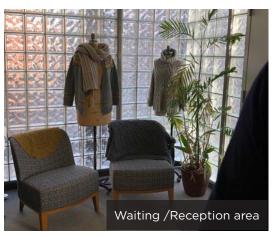

### **BUILDING FEATURES**

- 4,500 SF full building
- Three private offices
- Large, well-lit reception / waiting area
- Two ADA restrooms
- High ceilings
- Open brick walls lend to creative feel
- Glass brick windows give privacy while also bringing in lots of natural light
- 2 grade level loading doors
- Off-street secure tenant parking lot