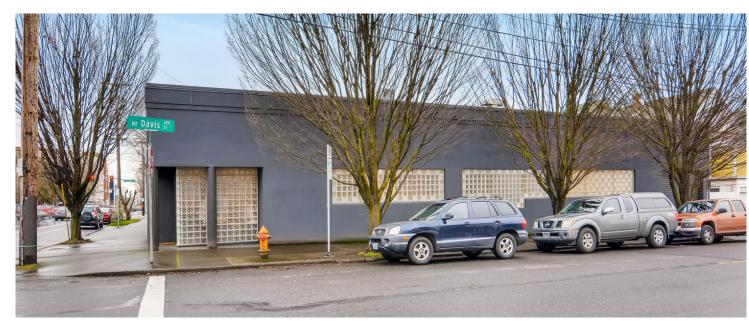

# **FOR LEASE | 4,500 SF NE 12TH & DAVIS**

Stand-Alone Building with Secure Parking Lot

- Approximately 4,500 SF
- 135 NE 12th Ave, Portland
- Excellent Freeway access and close proximity to Light Rail service
- Off-street secure tenant parking lot
- Zoned: IG1 (City of Portland) Broad range of potential uses including retail/office
- Mix of private offices and open space
- 2 Grade Level loading doors
- LEASE RATE: \$18.00 / SF NNN

### **BUILDING FEATURES**

- 4,500 SF full building
- Three private offices
- Large, well-lit reception / waiting area
- Two ADA restrooms
- High ceilings
- Open brick walls lend to creative feel
- Glass brick windows give privacy while also bringing in lots of natural light
- 2 grade level loading doors
- Off-street secure tenant parking lot