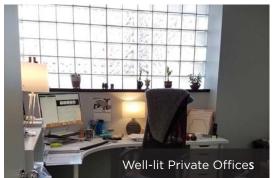

### **BUILDING FEATURES**

- 4,500 SF full building
- Three private offices
- Large, well-lit reception / waiting area
- Two ADA restrooms
- High ceilings
- Open brick walls lend to creative feel
- Glass brick windows give privacy while also bringing in lots of natural light
- 2 grade level loading doors
- Off-street secure tenant parking lot