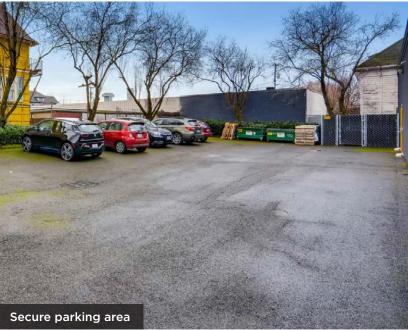

# **FOR LEASE | 4,500 SF NE 12TH & DAVIS**

Stand-Alone Building with Secure Parking Lot

- Approximately 4,500 SF
- 135 NE 12th Ave, Portland
- Excellent Freeway access and close proximity to Light Rail service
- Off-street secure tenant parking lot
- Zoned: IG1 (City of Portland) Broad range of potential uses including retail/office
- Mix of private offices and open space
- 2 Grade Level loading doors
- LEASE RATE: \$18.00 / SF NNN

### **BUILDING FEATURES**

- 4,500 SF full building
- Three private offices
- Large, well-lit reception / waiting area
- Two ADA restrooms
- High ceilings
- Open brick walls lend to creative feel
- Glass brick windows give privacy while also bringing in lots of natural light
- 2 grade level loading doors
- Off-street secure tenant parking lot