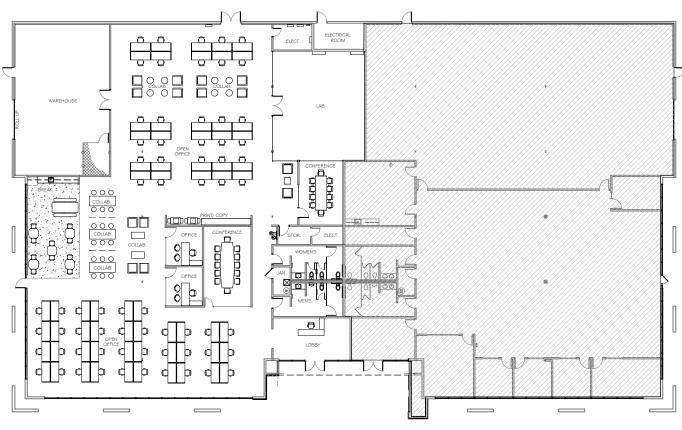

# **HYPOTHETICAL LAYOUT**

### SPACE PROGRAM

### SPACE TYPE PROVIDED

| Conference              | 2  |
|-------------------------|----|
| Private Offices         | 2  |
| Workstations (12.5'x5') | 66 |
| Lab                     | 1  |
| Warehouse               | 1  |
| Storage                 | 1  |
| Lobby                   | 1  |
| Break                   | 1  |
| Collaboration           | 6  |