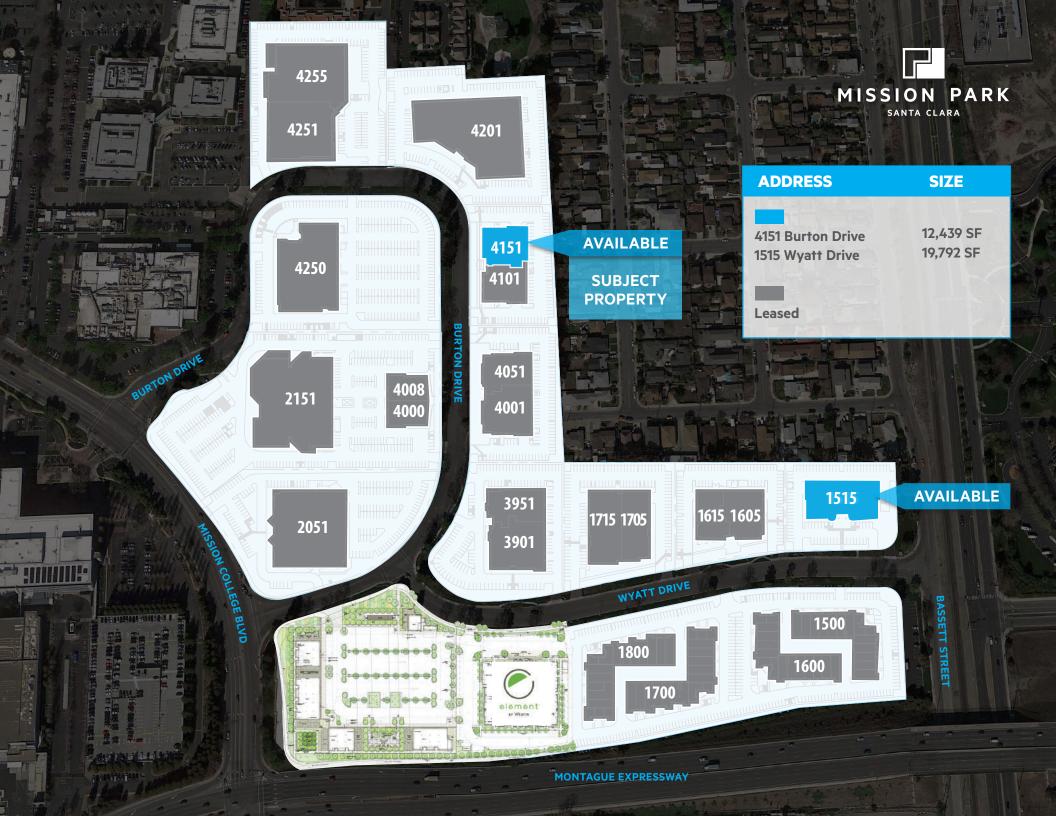

# MISSION PARK

SANTA CLARA

HIGH IMAGE OFFICE + R&D SPACE FOR LEASE | 4151 BURTON DRIVE

±12,439 SF AVAILABLE



### JEFF ARRILLAGA

jarrillaga@ngkf.com 408.982.8478 CA RE License #00935379

### **MIKE SAIGN**

msaign@ngkf.com 408.982.8403 CA RE License #01706668

### **TODD SHAFFER**

tshaffer@ngkf.com 408.987.4144 CA RE License #01002706





SANTA CLARA

16 / 46<sub>ACRE</sub> / 600K<sub>SF</sub> **BUILDINGS** 

OFFICE + R&D SPACE





SPACE HIGHLIGHTS

- ±12,439 SF Available for Lease
- Designed by Studio G
- 1200 Amps @ 208 / 120 Volts
- Grade Level Door
   3.5 / 1,000 Parking Additional Street Parking Available
   Discounted and Reliable Silicon Valley Power Utility Service
   Located Next to Caltrain Shuttle
- Adjacent to Multiple Fiber Lines and Internap Data Center Facility
- Convenient Access to Montague Expressway and Highway 101
- Seamless Expansion Opportunities Within Mission Park
- On-Site and Responsibe Property Management Team
- Element by Westin Hotel Now Open and New Retail Center Opening Q4 2019
- Available March 2020





## **EXISTING**

# FLOOR PLAN



### SPACE PROGRAM



### SPACE TYPE PROVIDED

| Conference | 2 |
|------------|---|
| Lab        | 1 |
| Office     | 2 |
| Storage    | 1 |
| Lobb