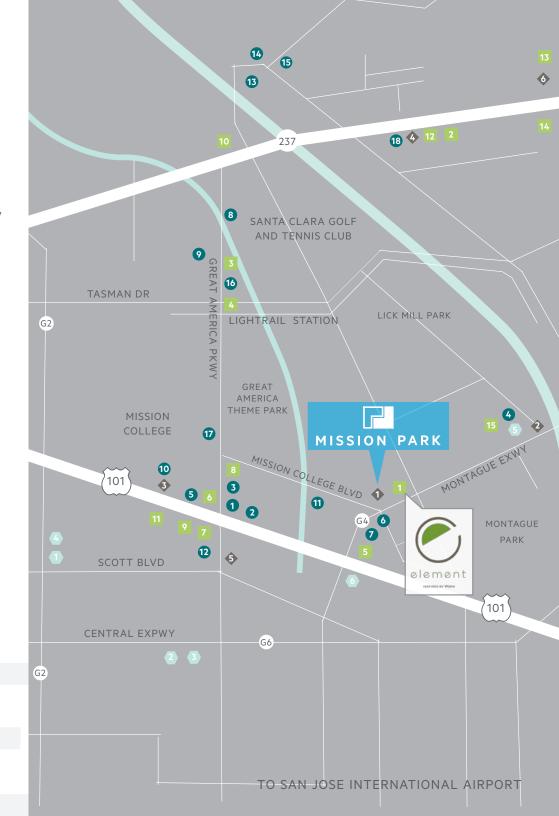

### **RESTAURANTS**

- 1. Birk's
- 2. Pedro's
- 3. Parcel 104
- 4. Rivermark Shopping Center
- Piatti Prolific Oven Jersey Mike's
- Red Robin Peet's Smashburger
- Safeway Chipotle Jamba Juice
- Yo Yo Sushi Yan Can Asian Bistro
- Mezbaan Indian Cuisine Posh Bagel
- Premier Pizza
- 5. Prime 109
- 6. Starbucks
- 7. Subway
- 8. Erik's Deli
- 9. Togos
- 10. Mercado Shopping Center
- In-N-Out Tomatina Mexicali Grill
- SmokeEaters BBQ Starbucks
- World Wrapps Walmart Grocery Store
- 11. Specialty's Café & Bakery
- 12. Sizzler/Jack-In-The Box/McDonalds
- 13. Vahl's Restaurant
- 14. Maria Elena's
- 15. Rosita's Mexican Café
- 16. TusCA
- 17. Amarin Thai/Café Falafel/
- House of Bagels/Iguana's/Togos
- 18. @First Shopping Center
- Five Guys Burgers Chipotle
- -Rok Steakhouse Chik-fil-A
- Sweet Tomatoes Panera Sajj
- Premier Pizza Fresh + Easy

### HOTELS

- 1. Element by Westin
- 2. Hyatt House San Jose/Silicon Valley
- 3. Hyatt Regency
- 4. Hilton Santa Clara
- 5. Biltmore Hotel
- 6. Avatar Hotel
- 7. TownePlace Suites
- 8. Marriott Santa Clara
- 9. Embassy Suites Hotel
- 10. Aloft Hotel
- 11. Marriott Residence Inn
- 12. Marriott Courtyard San Jose North
- 13. Hilton Garden Inn Milpitas
- 14. Staybridge Suites Milpitas
- 15. Hyatt House Santa Clara

### **HEALTH CLUBS**

- 1. 24 Hour Fitness
- 2. Bay Club Santa Clara
- 3. City Beach Sports Club
- 4. City Sports
- 5. The Bar Method
- 6. Gold's Gym

### **SHOPPING CENTERS**

- 1. Mission Park Marketplace
- 2. Rivermark Village
- 3. Mercado Santa Clara
- 4. @First
- 5. Santa Clara Square
- 6. McCarthy Ranch Marketplace