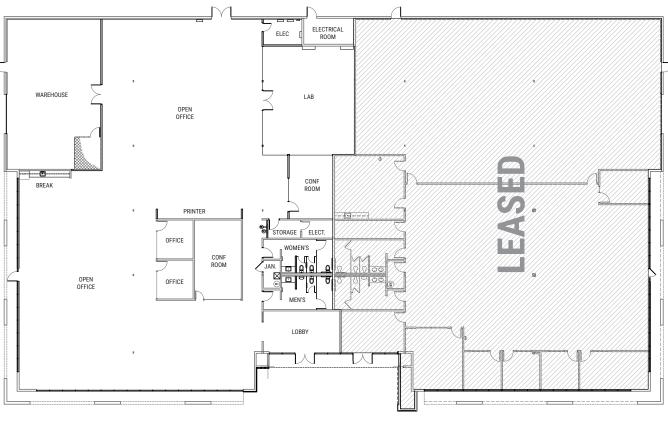

## **EXISTING**

# FLOOR PLAN

### SPACE PROGRAM

### SPACE TYPE PROVIDED

| Conference | 2 |
|------------|---|
| Lab        | 1 |
| Office     | 2 |
| Storage    | 1 |
| Lobby      | 1 |
| Break      | 1 |
| Warehouse  | 1 |