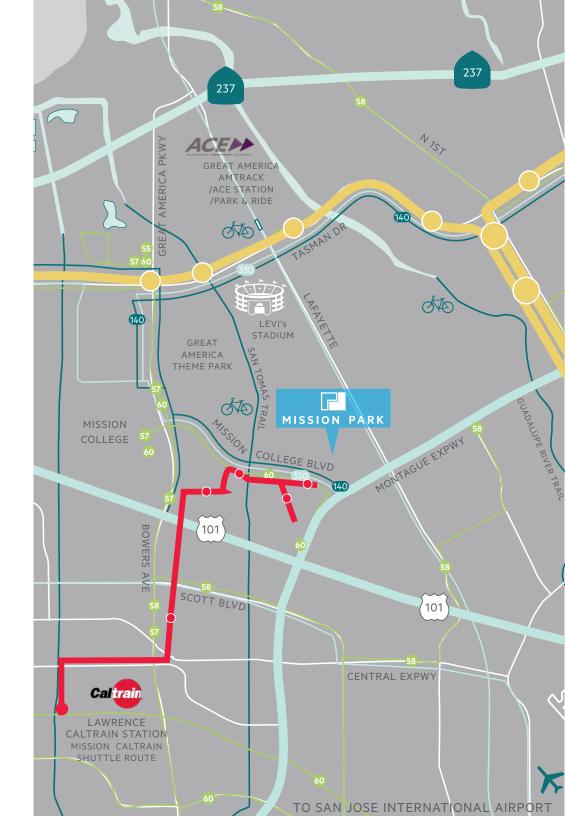

San Francisco – 64 minutes
Palo Alto – 24 minutes
Mountain View – 11 minutes

VTA Light Rail / ACE Train Shuttle serving Mission Park via Great America Station

- **0.5** miles to San Tomas Aquino Creek Trail
- **2.1 miles** to Guadalupe River Trail
- 3.3 miles to Lawrence Caltrain Station
- 1.25 miles to Great America Amtrak/ACE Station

- **4.4 miles** to Mineta San Jose International Airport
- 1.25 miles to Great America Amtrak/ACE Station
- 8 miles to Mountain View
- 14 miles to Palo Alto
- 30 miles to San Francisco International Airport

Bus Line Connections at Mission Park Serving Routes 140, 330 and 60

**4.4** miles to Mineta San Jose International Airport **30** miles to San Francisco International Airport