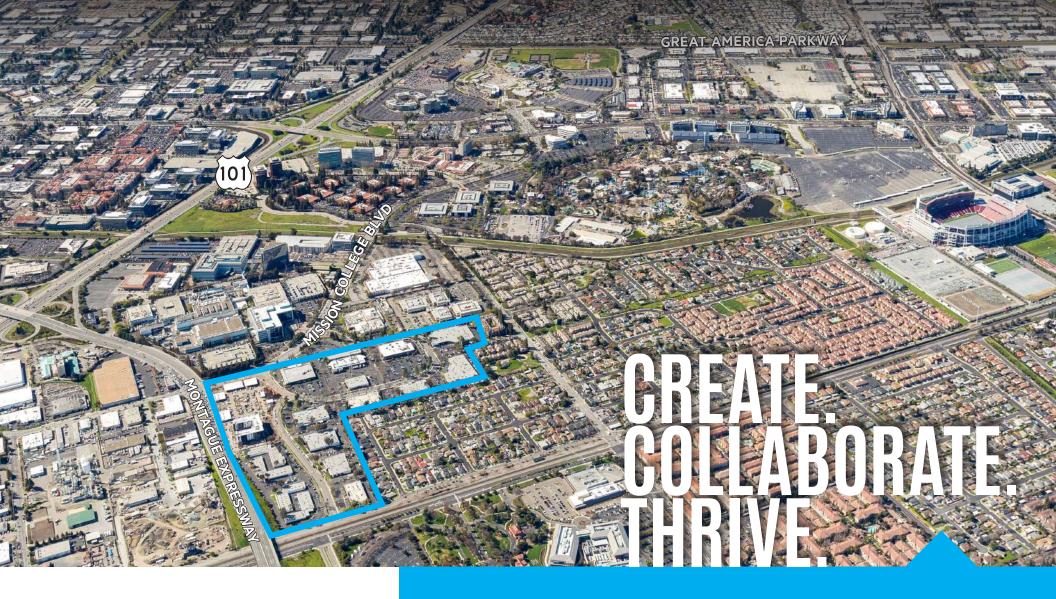

# MISSION PARK

SANTA CLARA

HIGH IMAGE OFFICE + R&D SPACE FOR LEASE | 4151 BURTON DRIVE

±12,439 SF AVAILABLE

### **TODD SHAFFER**

tshaffer@ngkf.com 408.987.4144 CA RE License #01002706

SANTA CLARA

16 / 46<sub>ACRE</sub> / 600K<sub>SF</sub> **BUILDINGS** 

OFFICE + R&D SPACE

SPACE HIGHLIGHTS

- ±12,439 SF Available for Lease
- Designed by Studio G
- 1200 Amps @ 208 / 120 Volts
- Grade Level Door
   3.5 / 1,000 Parking Additional Street Parking Available
   Discounted and Reliable Silicon Valley Power Utility Service
   Located Next to Caltrain Shuttle
- Adjacent to Multiple Fiber Lines and Internap Data Center Facility
- Convenient Access to Montague Expressway and Highway 101
- Seamless Expansion Opportunities Within Mission Park
- On-Site and Responsibe Property Management Team
- Element by Westin Hotel Now Open and New Retail Center Opening Q4 2019
- Available March 2020