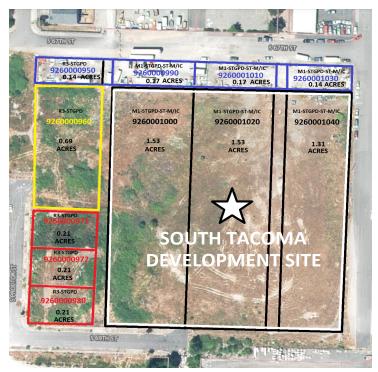

### PROPERTY SUMMARY

- 4.37 Acres
- Tax Parcels 9260001000, 9260001020, 9260001040
- M1 Zoning

### **OFFERING SUMMARY**

| Sale Price: | \$2,200,000  |
|-------------|--------------|
| Lot Size:   | 4.37 Acres   |
| Zoning:     | M1           |
| Market:     | South Tacoma |
|             |              |

### **PROPERTY OVERVIEW**

Prime 4.37 acres development site for sale located just off South Tacoma Way near the corner of South 67th Street and South Adams Street. Great central location with easy access to the freeways. Ideal development site for warehouse and light industrial uses.

### **PROPERTY HIGHLIGHTS**

- M 1 Zoning allows a variety of commercial, residential and light industrial uses.
- Located near the corner of South 67th Street and South Adams Street.
- Close to the Metro Parks STAR Center
- Convenient access to the freeways (I-5, SR 16 & SR 512)
- Great central location between Seattle and Portland
- Utilities in Street