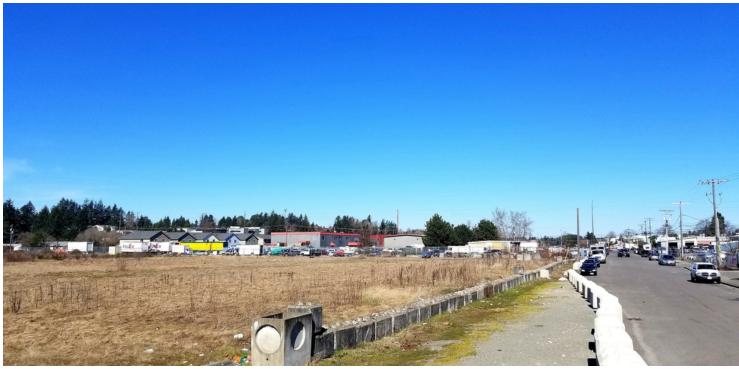

### AREA DESCRIPTION

Prime development site located just off South Tacoma Way near the corner of South 67th Street and South Adams Street.

©2019 Coldwell Banker Real Estate LLC, dba Coldwell Banker Commercial Danforth. All rights reserved. Coldwell Banker Commercial® and the Coldwell Banker Commercial logo are registered service marks owned by Coldwell Banker Real Estate LLC, Coldwell Banker Real Estate LLC, dba Coldwell Banker Commercial Affiliates fully supports the principles of the Fair Housing Act and the Equal Opportunity Act. Each office is independently owned and operated. The information provided is deemed reliable, but it is not guaranteed to be accurate or complete, and it should not be relied upon as such. This information should be independently verified before any person enters into a transaction based upon it.

### **PROPERTY OVERVIEW**

Prime 4.37 acres development site for sale located just off South Tacoma Way near the corner of South 67th Street and South Adams Street. Great central location with easy access to the freeways. Ideal development site for warehouse and light industrial uses.