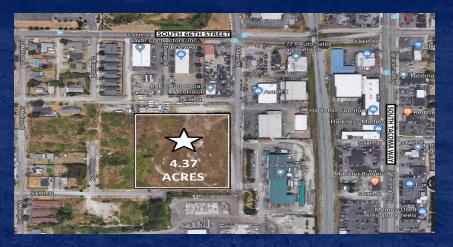

### SOUTH TACOMA DEVELOPMENT SITE

SITE ADDRESS 6718 South Adams Street Tacoma, WA 98409

**ASKING PRICE** 

\$2,200,000 (\$11.55 / SF)

### PROPERTY SUMMARY

- 4.37 Acres
- Tax Parcels 9260001000, 9260001020, 9260001040
- M1 Zoning

### AREA DESCRIPTION

Prime development site located just off South Tacoma Way near the corner of South 67th Street and South Adams Street.

©2019 Coldwell Banker Real Estate LLC, dba Coldwell Banker Commercial Danforth. All rights reserved. Coldwell Banker Commercial® and the Coldwell Banker Commercial logo are registered service marks owned by Coldwell Banker Real Estate LLC, Coldwell Banker Real Estate LLC, dba Coldwell Banker Commercial Affiliates fully supports the principles of the Fair Housing Act and the Equal Opportunity Act. Each office is independently owned and operated. The information provided is deemed reliable, but it is not guaranteed to be accurate or complete, and it should not be relied upon as such. This information should be independently verified before any person enters into a transaction based upon it.

### **PROPERTY OVERVIEW**

Prime 4.37 acres development site for sale located just off South Tacoma Way near the corner of South 67th Street and South Adams Street. Great central location with easy access to the freeways. Ideal development site for warehouse and light industrial uses.