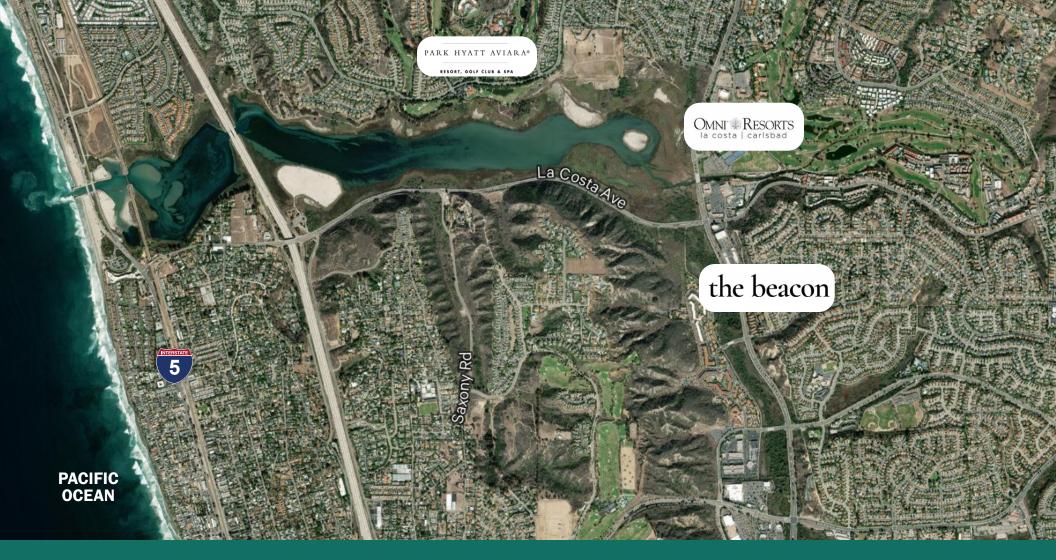

### 2,747 SF Available for Sublease

- Sublease Rate: Negotiable
- Sublease term through August 31, 2025 (Longer term available)
- Space available with cubicles in place
- Located in a 2-story building retail building, part of a high-end shopping and community center
- Office Parking (4.0/1.000 RSF)
- Located on the Pacific coast 35 miles north of San Diego and 85 miles south of Los Angeles, and home to major attractions including Legoland, Sea Life Aquarium, and the Flower Fields of Carlsbad