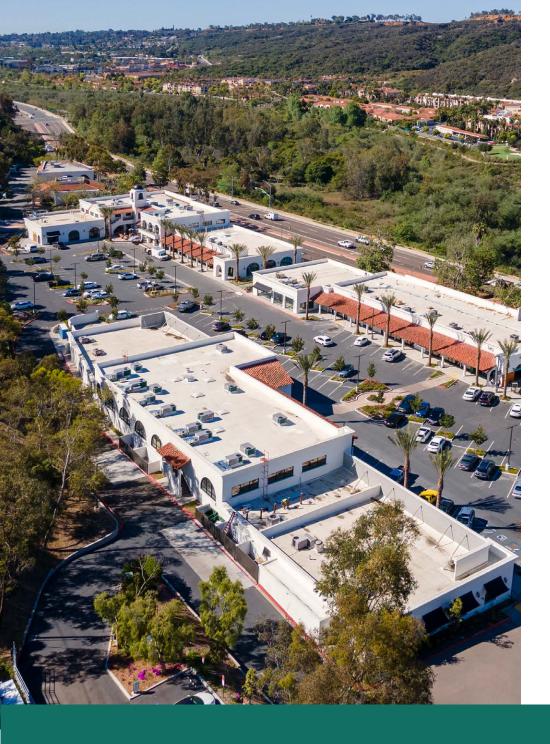

### 2,747 SF Available for Sublease

- Sublease Rate: Negotiable
- Sublease term through August 31, 2025 (Longer term available)
- Space available with cubicles in place
- Located in a 2-story building retail building, part of a high-end shopping and community center
- Office Parking (4.0/1.000 RSF)
- Located on the Pacific coast 35 miles north of San Diego and 85 miles south of Los Angeles, and home to major attractions including Legoland, Sea Life Aquarium, and the Flower Fields of Carlsbad