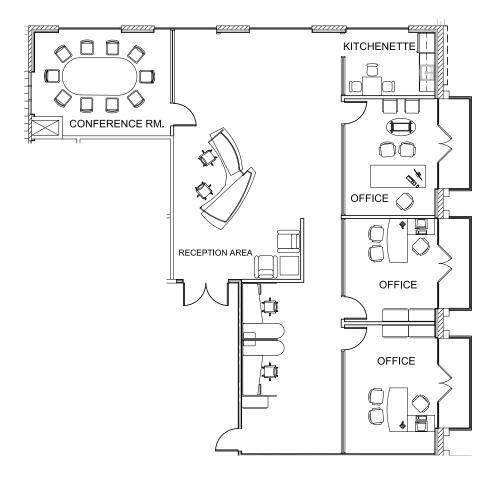

#### 2,952 SF | Sublease term through August 31, 2025\*

Second floor office suite. Reception area with double door entry, 3 private offices, open office area, conference room, open kitchen/break room. \* Longer term available